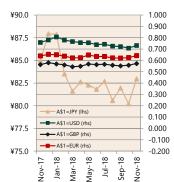

# **Economic Snapshot**

November 2018

^ percentage change from previous quarter \* Based on ABS CPI released 31 October 2018 \*\* Based on ANZ Job Advertisement Series released 3 December 2018

\*\*\* Based on NAB Monthly Business Survey released 11 Dec 2018

# Date of Publication figures based on those available at 12 December 2018

### Cash Rates (%)



Nov 2018 Aug 2018 Nov 2017

### **Consumer Price Index** Australian All Groups\*



Sep 2018 113.5 +0.4%^



June 2018 113.0 +0.4%



Sep 2017 111.4 +0.6%^

#### **Interest Rates**



# **Exchange Rates (per \$A)**



#### Westpac - Melbourne Institute **Consumer Sentiment Index**



#### **ANZ Job Series (Newspaper** and Internet Job Ads)\*\*



**NAB Business Confidence Index\*\*\*** 



## **Housing Loan Lending Rates Indicator**



#### **Share Prices and Indices**





# **Business Loan Lending Rates Indicator**



# **Dwelling Approvals & Investment Dwelling Approvals (monthly)**

**Private Sector** 



#### Non-Residential Approvals \$m (monthly)



### Dwelling Investment \$m (quarterly)



N.B. This data is compiled using publicly available publications which are produced in arrears to the current month.