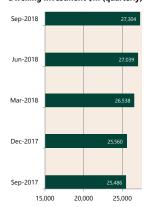

### Dwelling Investment \$m (quarterly)

N.B. This data is compiled using publicly available publications which are produced in arrears to the current month.