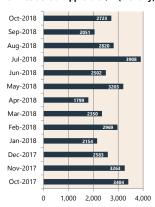

Business Survey released 11 Dec 2018

# Date of Publication figures based on those available at 12 December 2018

### Cash Rates (%)



Nov 2018 Aug 2018 Nov 2017

### **Consumer Price Index** Australian All Groups\*



Sep 2018 113.5 +0.4%^



June 2018 113.0 +0.4%



Sep 2017 111.4 +0.6%^

#### **Interest Rates**



# **Exchange Rates (per \$A)**



#### Westpac - Melbourne Institute **Consumer Sentiment Index**



#### **ANZ Job Series (Newspaper** and Internet Job Ads)\*\*



**NAB Business Confidence Index\*\*\*** 



## **Housing Loan Lending Rates Indicator**



#### **Share Prices and Indices**





# **Business Loan Lending Rates Indicator**



# **Dwelling Approvals & Investment Dwelling Approvals (monthly)**

**Private Sector** 



#### Non-Residential Approvals \$m (monthly)



### Dwelling Investment \$m (quarterly)



N.B. This data is compiled using publicly available publications which are produced in arrears to the current month.