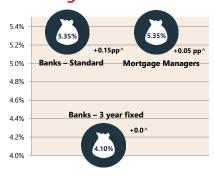

# **Economic Snapshot**

November 2018

^ percentage change from previous quarter \* Based on ABS CPI released 31 October 2018 \*\* Based on ANZ Job Advertisement Series released 3 December 2018

\*\*\* Based on NAB Monthly Business Survey released 11 Dec 2018

# Date of Publication figures based on those available at 12 December 2018

### Cash Rates (%)



Nov 2018 Aug 2018 Nov 2017

### **Consumer Price Index** Australian All Groups\*



Sep 2018 113.5 +0.4%^



June 2018 113.0 +0.4%



Sep 2017 111.4 +0.6%^

#### **Interest Rates**



# **Exchange Rates (per \$A)**



#### Westpac - Melbourne Institute **Consumer Sentiment Index**



#### **ANZ Job Series (Newspaper** and Internet Job Ads)\*\*



**NAB Business Confidence Index\*\*\*** 



## **Housing Loan Lending Rates Indicator**



#### **Share Prices and Indices**





# **Business Loan Lending Rates Indicator**



# **Dwelling Approvals & Investment Dwelling Approvals (monthly)**

**Private Sector** 



#### Non-Residential Approvals \$m (monthly)



### Dwelling Investment \$m (quarterly)



N.B. This data is compiled using publicly available publications which are produced in arrears to the current month.