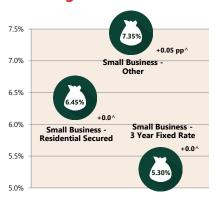

Based on ABS CPI released 31 October 2018 \*\* Based on ANZ Job Advertisement Series released 3 December 2018

\*\*\* Based on NAB Monthly Business Survey released 11 Dec 2018

# Date of Publication figures based on those available at 12 December 2018

### Cash Rates (%)



Nov 2018 Aug 2018 Nov 2017

### **Consumer Price Index** Australian All Groups\*



Sep 2018 113.5 +0.4%^



June 2018 113.0 +0.4%



Sep 2017 111.4 +0.6%^

#### **Interest Rates**



# **Exchange Rates (per \$A)**



#### Westpac - Melbourne Institute **Consumer Sentiment Index**



#### **ANZ Job Series (Newspaper** and Internet Job Ads)\*\*



**NAB Business Confidence Index\*\*\*** 



## **Housing Loan Lending Rates Indicator**



#### **Share Prices and Indices**





# **Business Loan Lending Rates Indicator**



# **Dwelling Approvals & Investment Dwelling Approvals (monthly)**

**Private Sector** 



#### Non-Residential Approvals \$m (monthly)



### Dwelling Investment \$m (quarterly)



N.B. This data is compiled using publicly available publications which are produced in arrears to the current month.