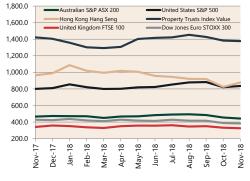

018

^ percentage change from previous quarter \* Based on ABS CPI released 31 October 2018 \*\* Based on ANZ Job Advertisement Series released 3 December 2018

\*\*\* Based on NAB Monthly Business Survey released 11 Dec 2018

# Date of Publication figures based on those available at 12 December 2018

### Cash Rates (%)



Nov 2018 Aug 2018 Nov 2017

### **Consumer Price Index** Australian All Groups\*



Sep 2018 113.5 +0.4%^



June 2018 113.0 +0.4%



Sep 2017 111.4 +0.6%^

#### **Interest Rates**



# **Exchange Rates (per \$A)**



#### Westpac - Melbourne Institute **Consumer Sentiment Index**



#### **ANZ Job Series (Newspaper** and Internet Job Ads)\*\*



**NAB Business Confidence Index\*\*\*** 



## **Housing Loan Lending Rates Indicator**



#### **Share Prices and Indices**





# **Business Loan Lending Rates Indicator**



# **Dwelling Approvals & Investment Dwelling Approvals (monthly)**

**Private Sector** 



#### Non-Residential Approvals \$m (monthly)



### Dwelling Investment \$m (quarterly)



N.B. This data is compiled using publicly available publications which are produced in arrears to the current month.