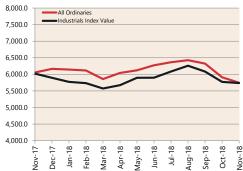

8

^ percentage change from previous quarter \* Based on ABS CPI released 31 October 2018 \*\* Based on ANZ Job Advertisement Series released 3 December 2018

\*\*\* Based on NAB Monthly Business Survey released 11 Dec 2018

# Date of Publication figures based on those available at 12 December 2018

### Cash Rates (%)



Nov 2018 Aug 2018 Nov 2017

### **Consumer Price Index** Australian All Groups\*



Sep 2018 113.5 +0.4%^



June 2018 113.0 +0.4%



Sep 2017 111.4 +0.6%^

#### **Interest Rates**



# **Exchange Rates (per \$A)**



#### Westpac - Melbourne Institute **Consumer Sentiment Index**



#### **ANZ Job Series (Newspaper** and Internet Job Ads)\*\*



**NAB Business Confidence Index\*\*\*** 



## **Housing Loan Lending Rates Indicator**



#### **Share Prices and Indices**





# **Business Loan Lending Rates Indicator**



# **Dwelling Approvals & Investment Dwelling Approvals (monthly)**

**Private Sector** 



#### Non-Residential Approvals \$m (monthly)



### Dwelling Investment \$m (quarterly)



N.B. This data is compiled using publicly available publications which are produced in arrears to the current month.