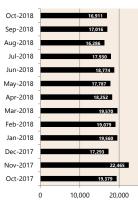

# **Dwelling Approvals & Investment Dwelling Approvals (monthly)**

**Private Sector** 