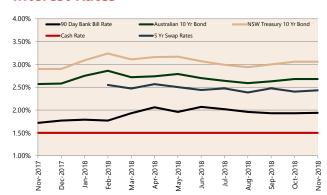

# **Economic Snapshot**

November 2018

^ percentage change from previous quarter \* Based on ABS CPI released 31 October 2018 \*\* Based on ANZ Job Advertisement Series released 3 December 2018

\*\*\* Based on NAB Monthly Business Survey released 11 Dec 2018

# Date of Publication figures based on those available at 12 December 2018

### Cash Rates (%)



Nov 2018 Aug 2018 Nov 2017

### **Consumer Price Index** Australian All Groups\*



Sep 2018 113.5 +0.4%^



June 2018 113.0 +0.4%



Sep 2017 111.4 +0.6%^

#### **Interest Rates**



# **Exchange Rates (per \$A)**



#### Westpac - Melbourne Institute **Consumer Sentiment Index**



#### **ANZ Job Series (Newspaper** and Internet Job Ads)\*\*



**NAB Business Confidence Index\*\*\*** 



## **Housing Loan Lending Rates Indicator**



#### **Share Prices and Indices**





# **Business Loan Lending Rates Indicator**



# **Dwelling Approvals & Investment Dwelling Approvals (monthly)**

**Private Sector** 



#### Non-Residential Approvals \$m (monthly)



### Dwelling Investment \$m (quarterly)



N.B. This data is compiled using publicly available publications which are produced in arrears to the current month.