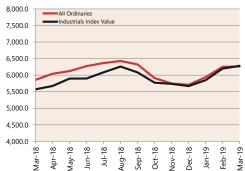

## **Economic Snapshot**

March 2019

^ percentage change from previous quarter
\* Based on ABS CPI released 30 January 2019
\*\*\* Based on ANZ Job Advertisement Series released 8 April 2019
\*\*\* Based on NAB Monthly Business Survey released 1 April 2019
# Date of Publication figures based on those available at 12 April 2019

## Cash Rates (%)



Mar 2019 Dec 2018 Mar 2018

## **Consumer Price Index** Australian All Groups\*



Dec 2018 114.1 +0.5%



Sep 2018 113.5 +0.4%



Dec 2017 112.1 +0.6%

#### **Interest Rates**



## **Exchange Rates (per \$A)**



## Westpac - Melbourne Institute



#### **ANZ Job Series (Newspaper** and Internet Job Ads)\*\*



**NAB Business** Confidence Index\*\*\*



## **Housing Loan Lending Rates Indicator**



### **Share Prices and Indices**





## **Business Loan Lending Rates Indicator**



## **Private Sector Dwelling Approvals & Investment**





# Dec-2018 Sep-2018

Dwelling Investment \$m (quarterly)



N.B. This data is compiled using publicly available publications which are produced in arrears to the current month.