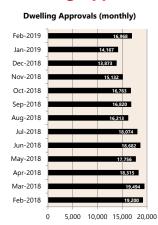

I released 30 January 2019
\*\*\* Based on ANZ Job Advertisement Series released 8 April 2019
\*\*\* Based on NAB Monthly Business Survey released 1 April 2019
# Date of Publication figures based on those available at 12 April 2019

## Cash Rates (%)



Mar 2019 Dec 2018 Mar 2018

## **Consumer Price Index** Australian All Groups\*



Dec 2018 114.1 +0.5%



Sep 2018 113.5 +0.4%



Dec 2017 112.1 +0.6%

#### **Interest Rates**



## **Exchange Rates (per \$A)**



## Westpac - Melbourne Institute



#### **ANZ Job Series (Newspaper** and Internet Job Ads)\*\*



**NAB Business** Confidence Index\*\*\*



## **Housing Loan Lending Rates Indicator**



### **Share Prices and Indices**





## **Business Loan Lending Rates Indicator**



## **Private Sector Dwelling Approvals & Investment**





# Dec-2018 Sep-2018

Dwelling Investment \$m (quarterly)



N.B. This data is compiled using publicly available publications which are produced in arrears to the current month.