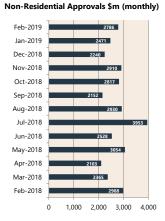

released 30 January 2019
\*\*\* Based on ANZ Job Advertisement Series released 8 April 2019
\*\*\* Based on NAB Monthly Business Survey released 1 April 2019
# Date of Publication figures based on those available at 12 April 2019

## Cash Rates (%)



Mar 2019 Dec 2018 Mar 2018

## **Consumer Price Index** Australian All Groups\*



Dec 2018 114.1 +0.5%



Sep 2018 113.5 +0.4%



Dec 2017 112.1 +0.6%

#### **Interest Rates**



## **Exchange Rates (per \$A)**



## Westpac - Melbourne Institute



#### **ANZ Job Series (Newspaper** and Internet Job Ads)\*\*



**NAB Business** Confidence Index\*\*\*



## **Housing Loan Lending Rates Indicator**



### **Share Prices and Indices**





## **Business Loan Lending Rates Indicator**



## **Private Sector Dwelling Approvals & Investment**





# Dec-2018 Sep-2018

Dwelling Investment \$m (quarterly)



N.B. This data is compiled using publicly available publications which are produced in arrears to the current month.