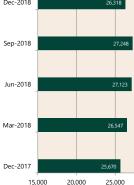

## **Private Sector Dwelling Approvals & Investment**

# Dec-2018 Sep-2018

Dwelling Investment \$m (quarterly)

N.B. This data is compiled using publicly available publications which are produced in arrears to the current month.