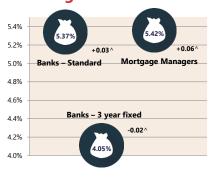

## **Housing Loan Lending Rates Indicator**

## **Business Loan Lending Rates Indicator**