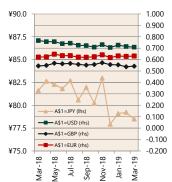

## **Economic Snapshot**

March 2019

^ percentage change from previous quarter
\* Based on ABS CPI released 30 January 2019
\*\*\* Based on ANZ Job Advertisement Series released 8 April 2019
\*\*\* Based on NAB Monthly Business Survey released 1 April 2019
# Date of Publication figures based on those available at 12 April 2019

## Cash Rates (%)



Mar 2019 Dec 2018 Mar 2018

## **Consumer Price Index** Australian All Groups\*



Dec 2018 114.1 +0.5%



Sep 2018 113.5 +0.4%



Dec 2017 112.1 +0.6%

#### **Interest Rates**



## **Exchange Rates (per \$A)**



## Westpac - Melbourne Institute



#### **ANZ Job Series (Newspaper** and Internet Job Ads)\*\*



**NAB Business** Confidence Index\*\*\*



## **Housing Loan Lending Rates Indicator**



### **Share Prices and Indices**





## **Business Loan Lending Rates Indicator**



## **Private Sector Dwelling Approvals & Investment**





# Dec-2018 Sep-2018

Dwelling Investment \$m (quarterly)



N.B. This data is compiled using publicly available publications which are produced in arrears to the current month.