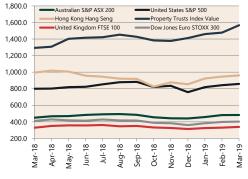

## **Economic Snapshot**

March 2019

^ percentage change from previous quarter
\* Based on ABS CPI released 30 January 2019
\*\*\* Based on ANZ Job Advertisement Series released 8 April 2019
\*\*\* Based on NAB Monthly Business Survey released 1 April 2019
# Date of Publication figures based on those available at 12 April 2019

## Cash Rates (%)



Mar 2019 Dec 2018 Mar 2018

## **Consumer Price Index** Australian All Groups\*



Dec 2018 114.1 +0.5%



Sep 2018 113.5 +0.4%



Dec 2017 112.1 +0.6%

#### **Interest Rates**



## **Exchange Rates (per \$A)**



## Westpac - Melbourne Institute



#### **ANZ Job Series (Newspaper** and Internet Job Ads)\*\*



**NAB Business** Confidence Index\*\*\*



## **Housing Loan Lending Rates Indicator**



### **Share Prices and Indices**





## **Business Loan Lending Rates Indicator**



## **Private Sector Dwelling Approvals & Investment**





# Dec-2018 Sep-2018

Dwelling Investment \$m (quarterly)



N.B. This data is compiled using publicly available publications which are produced in arrears to the current month.