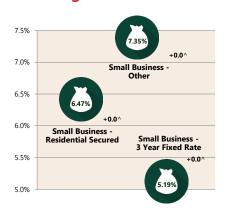

ercentage change from previous quarter
\* Based on ABS CPI released 30 January 2019
\*\*\* Based on ANZ Job Advertisement Series released 8 April 2019
\*\*\* Based on NAB Monthly Business Survey released 1 April 2019
# Date of Publication figures based on those available at 12 April 2019

## Cash Rates (%)



Mar 2019 Dec 2018 Mar 2018

## **Consumer Price Index** Australian All Groups\*



Dec 2018 114.1 +0.5%



Sep 2018 113.5 +0.4%



Dec 2017 112.1 +0.6%

#### **Interest Rates**



## **Exchange Rates (per \$A)**



## Westpac - Melbourne Institute



#### **ANZ Job Series (Newspaper** and Internet Job Ads)\*\*



**NAB Business** Confidence Index\*\*\*



## **Housing Loan Lending Rates Indicator**



### **Share Prices and Indices**





## **Business Loan Lending Rates Indicator**



## **Private Sector Dwelling Approvals & Investment**





# Dec-2018 Sep-2018

Dwelling Investment \$m (quarterly)



N.B. This data is compiled using publicly available publications which are produced in arrears to the current month.