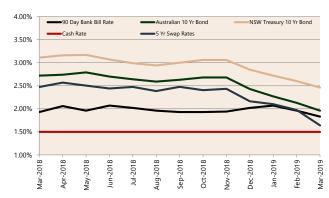

## **Economic Snapshot**

March 2019

^ percentage change from previous quarter
\* Based on ABS CPI released 30 January 2019
\*\*\* Based on ANZ Job Advertisement Series released 8 April 2019
\*\*\* Based on NAB Monthly Business Survey released 1 April 2019
# Date of Publication figures based on those available at 12 April 2019

## Cash Rates (%)



Mar 2019 Dec 2018 Mar 2018

## **Consumer Price Index** Australian All Groups\*



Dec 2018 114.1 +0.5%



Sep 2018 113.5 +0.4%



Dec 2017 112.1 +0.6%

#### **Interest Rates**



## **Exchange Rates (per \$A)**



## Westpac - Melbourne Institute



#### **ANZ Job Series (Newspaper** and Internet Job Ads)\*\*



**NAB Business** Confidence Index\*\*\*



## **Housing Loan Lending Rates Indicator**



### **Share Prices and Indices**





## **Business Loan Lending Rates Indicator**



## **Private Sector Dwelling Approvals & Investment**





# Dec-2018 Sep-2018

Dwelling Investment \$m (quarterly)



N.B. This data is compiled using publicly available publications which are produced in arrears to the current month.