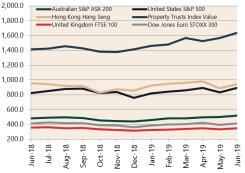

revious quarter \* Based on ABS CPI released 24 April 2019 ab Advertisement Series released 8 July 2019 \*\* Based on ANZ Job Advertisement Series released 8 July 2019
\*\*\* Based on NAB Monthly Business Survey released 9 July 2019
# Date of Publication figures based on those available at 9 July 2019

### Cash Rates (%)



Jun 2019 Jun 2018 Mar 2019

# **Consumer Price Index** Australian All Groups\*



Mar 2019 114.1 +0.0%



Dec 2018 114.1 +0.5%



Mar 2018 112.6 +0.4%^

#### **Interest Rates**



# **Exchange Rates (per \$A)**



#### Westpac - Melbourne Institute **Consumer Sentiment Index**



#### **ANZ Job Series (Newspaper** and Internet Job Ads)\*\*



#### **NAB Business** Confidence Index\*\*\*



## **Housing Loan Lending Rates Indicator**



### **Share Prices and Indices**





# **Business Loan Lending Rates Indicator**



## **Private Sector Dwelling Approvals & Investment**





# Dwelling Investment \$m (quarterly) Mar-2019



N.B. This data is compiled using publicly available publications which are produced in arrears to the current month.