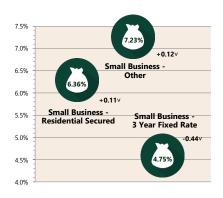

pril 2019 ab Advertisement Series released 8 July 2019 \*\* Based on ANZ Job Advertisement Series released 8 July 2019
\*\*\* Based on NAB Monthly Business Survey released 9 July 2019
# Date of Publication figures based on those available at 9 July 2019

### Cash Rates (%)



Jun 2019 Jun 2018 Mar 2019

# **Consumer Price Index** Australian All Groups\*



Mar 2019 114.1 +0.0%



Dec 2018 114.1 +0.5%



Mar 2018 112.6 +0.4%^

#### **Interest Rates**



# **Exchange Rates (per \$A)**



#### Westpac - Melbourne Institute **Consumer Sentiment Index**



#### **ANZ Job Series (Newspaper** and Internet Job Ads)\*\*



#### **NAB Business** Confidence Index\*\*\*



## **Housing Loan Lending Rates Indicator**



### **Share Prices and Indices**





# **Business Loan Lending Rates Indicator**



## **Private Sector Dwelling Approvals & Investment**





# Dwelling Investment \$m (quarterly) Mar-2019



N.B. This data is compiled using publicly available publications which are produced in arrears to the current month.