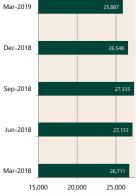

# Dwelling Investment \$m (quarterly) Mar-2019

N.B. This data is compiled using publicly available publications which are produced in arrears to the current month.