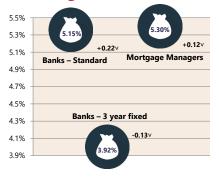

une 2019

^ percentage change from previous quarter \* Based on ABS CPI released 24 April 2019 ab Advertisement Series released 8 July 2019 \*\* Based on ANZ Job Advertisement Series released 8 July 2019
\*\*\* Based on NAB Monthly Business Survey released 9 July 2019
# Date of Publication figures based on those available at 9 July 2019

### Cash Rates (%)



Jun 2019 Jun 2018 Mar 2019

# **Consumer Price Index** Australian All Groups\*



Mar 2019 114.1 +0.0%



Dec 2018 114.1 +0.5%



Mar 2018 112.6 +0.4%^

#### **Interest Rates**



# **Exchange Rates (per \$A)**



#### Westpac - Melbourne Institute **Consumer Sentiment Index**



#### **ANZ Job Series (Newspaper** and Internet Job Ads)\*\*



#### **NAB Business** Confidence Index\*\*\*



## **Housing Loan Lending Rates Indicator**



### **Share Prices and Indices**





# **Business Loan Lending Rates Indicator**



## **Private Sector Dwelling Approvals & Investment**





# Dwelling Investment \$m (quarterly) Mar-2019



N.B. This data is compiled using publicly available publications which are produced in arrears to the current month.