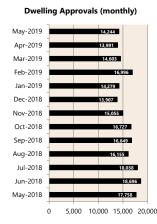

\* Based on ANZ Job Advertisement Series released 8 July 2019
\*\*\* Based on NAB Monthly Business Survey released 9 July 2019
# Date of Publication figures based on those available at 9 July 2019

### Cash Rates (%)



Jun 2019 Jun 2018 Mar 2019

# **Consumer Price Index** Australian All Groups\*



Mar 2019 114.1 +0.0%



Dec 2018 114.1 +0.5%



Mar 2018 112.6 +0.4%^

#### **Interest Rates**



# **Exchange Rates (per \$A)**



#### Westpac - Melbourne Institute **Consumer Sentiment Index**



#### **ANZ Job Series (Newspaper** and Internet Job Ads)\*\*



#### **NAB Business** Confidence Index\*\*\*



## **Housing Loan Lending Rates Indicator**



### **Share Prices and Indices**





# **Business Loan Lending Rates Indicator**



## **Private Sector Dwelling Approvals & Investment**





# Dwelling Investment \$m (quarterly) Mar-2019



N.B. This data is compiled using publicly available publications which are produced in arrears to the current month.