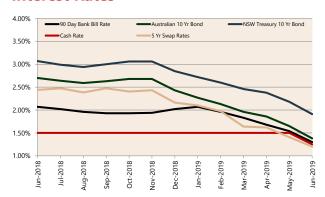

# **Economic Snapshot**

June 2019

^ percentage change from previous quarter \* Based on ABS CPI released 24 April 2019 ab Advertisement Series released 8 July 2019 \*\* Based on ANZ Job Advertisement Series released 8 July 2019
\*\*\* Based on NAB Monthly Business Survey released 9 July 2019
# Date of Publication figures based on those available at 9 July 2019

### Cash Rates (%)



Jun 2019 Jun 2018 Mar 2019

# **Consumer Price Index** Australian All Groups\*



Mar 2019 114.1 +0.0%



Dec 2018 114.1 +0.5%



Mar 2018 112.6 +0.4%^

#### **Interest Rates**



# **Exchange Rates (per \$A)**



#### Westpac - Melbourne Institute **Consumer Sentiment Index**



#### **ANZ Job Series (Newspaper** and Internet Job Ads)\*\*



#### **NAB Business** Confidence Index\*\*\*



## **Housing Loan Lending Rates Indicator**



### **Share Prices and Indices**





# **Business Loan Lending Rates Indicator**



## **Private Sector Dwelling Approvals & Investment**





# Dwelling Investment \$m (quarterly) Mar-2019



N.B. This data is compiled using publicly available publications which are produced in arrears to the current month.