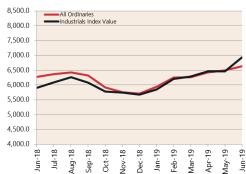

vious quarter \* Based on ABS CPI released 24 April 2019 ab Advertisement Series released 8 July 2019 \*\* Based on ANZ Job Advertisement Series released 8 July 2019
\*\*\* Based on NAB Monthly Business Survey released 9 July 2019
# Date of Publication figures based on those available at 9 July 2019

### Cash Rates (%)



Jun 2019 Jun 2018 Mar 2019

# **Consumer Price Index** Australian All Groups\*



Mar 2019 114.1 +0.0%



Dec 2018 114.1 +0.5%



Mar 2018 112.6 +0.4%^

#### **Interest Rates**



# **Exchange Rates (per \$A)**



#### Westpac - Melbourne Institute **Consumer Sentiment Index**



#### **ANZ Job Series (Newspaper** and Internet Job Ads)\*\*



#### **NAB Business** Confidence Index\*\*\*



## **Housing Loan Lending Rates Indicator**



### **Share Prices and Indices**





# **Business Loan Lending Rates Indicator**



## **Private Sector Dwelling Approvals & Investment**





# Dwelling Investment \$m (quarterly) Mar-2019



N.B. This data is compiled using publicly available publications which are produced in arrears to the current month.