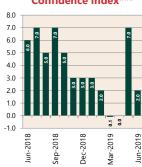

# **Economic Snapshot**

June 2019

^ percentage change from previous quarter \* Based on ABS CPI released 24 April 2019 ab Advertisement Series released 8 July 2019 \*\* Based on ANZ Job Advertisement Series released 8 July 2019
\*\*\* Based on NAB Monthly Business Survey released 9 July 2019
# Date of Publication figures based on those available at 9 July 2019

### Cash Rates (%)



Jun 2019 Jun 2018 Mar 2019

# **Consumer Price Index** Australian All Groups\*



Mar 2019 114.1 +0.0%



Dec 2018 114.1 +0.5%



Mar 2018 112.6 +0.4%^

#### **Interest Rates**



# **Exchange Rates (per \$A)**



#### Westpac - Melbourne Institute **Consumer Sentiment Index**



#### **ANZ Job Series (Newspaper** and Internet Job Ads)\*\*



#### **NAB Business** Confidence Index\*\*\*



## **Housing Loan Lending Rates Indicator**



### **Share Prices and Indices**





# **Business Loan Lending Rates Indicator**



## **Private Sector Dwelling Approvals & Investment**





# Dwelling Investment \$m (quarterly) Mar-2019



N.B. This data is compiled using publicly available publications which are produced in arrears to the current month.