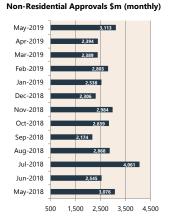

Based on ANZ Job Advertisement Series released 8 July 2019
\*\*\* Based on NAB Monthly Business Survey released 9 July 2019
# Date of Publication figures based on those available at 9 July 2019

### Cash Rates (%)



Jun 2019 Jun 2018 Mar 2019

# **Consumer Price Index** Australian All Groups\*



Mar 2019 114.1 +0.0%



Dec 2018 114.1 +0.5%



Mar 2018 112.6 +0.4%^

#### **Interest Rates**



# **Exchange Rates (per \$A)**



#### Westpac - Melbourne Institute **Consumer Sentiment Index**



#### **ANZ Job Series (Newspaper** and Internet Job Ads)\*\*



#### **NAB Business** Confidence Index\*\*\*



## **Housing Loan Lending Rates Indicator**



### **Share Prices and Indices**





# **Business Loan Lending Rates Indicator**



## **Private Sector Dwelling Approvals & Investment**





# Dwelling Investment \$m (quarterly) Mar-2019



N.B. This data is compiled using publicly available publications which are produced in arrears to the current month.