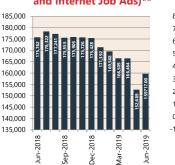

# **Economic Snapshot**

June 2019

^ percentage change from previous quarter \* Based on ABS CPI released 24 April 2019 ab Advertisement Series released 8 July 2019 \*\* Based on ANZ Job Advertisement Series released 8 July 2019
\*\*\* Based on NAB Monthly Business Survey released 9 July 2019
# Date of Publication figures based on those available at 9 July 2019

### Cash Rates (%)



Jun 2019 Jun 2018 Mar 2019

# **Consumer Price Index** Australian All Groups\*



Mar 2019 114.1 +0.0%



Dec 2018 114.1 +0.5%



Mar 2018 112.6 +0.4%^

#### **Interest Rates**



# **Exchange Rates (per \$A)**



#### Westpac - Melbourne Institute **Consumer Sentiment Index**



#### **ANZ Job Series (Newspaper** and Internet Job Ads)\*\*



#### **NAB Business** Confidence Index\*\*\*



## **Housing Loan Lending Rates Indicator**



### **Share Prices and Indices**





# **Business Loan Lending Rates Indicator**



## **Private Sector Dwelling Approvals & Investment**





# Dwelling Investment \$m (quarterly) Mar-2019



N.B. This data is compiled using publicly available publications which are produced in arrears to the current month.