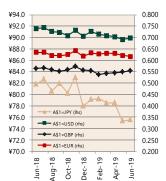

# **Economic Snapshot**

June 2019

^ percentage change from previous quarter \* Based on ABS CPI released 24 April 2019 ab Advertisement Series released 8 July 2019 \*\* Based on ANZ Job Advertisement Series released 8 July 2019
\*\*\* Based on NAB Monthly Business Survey released 9 July 2019
# Date of Publication figures based on those available at 9 July 2019

### Cash Rates (%)



Jun 2019 Jun 2018 Mar 2019

# **Consumer Price Index** Australian All Groups\*



Mar 2019 114.1 +0.0%



Dec 2018 114.1 +0.5%



Mar 2018 112.6 +0.4%^

#### **Interest Rates**



# **Exchange Rates (per \$A)**



#### Westpac - Melbourne Institute **Consumer Sentiment Index**



#### **ANZ Job Series (Newspaper** and Internet Job Ads)\*\*



#### **NAB Business** Confidence Index\*\*\*



## **Housing Loan Lending Rates Indicator**



### **Share Prices and Indices**





# **Business Loan Lending Rates Indicator**



## **Private Sector Dwelling Approvals & Investment**





# Dwelling Investment \$m (quarterly) Mar-2019



N.B. This data is compiled using publicly available publications which are produced in arrears to the current month.