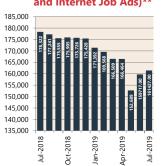

# **Economic Snapshot**

July 2019

^ percentage change from previous quarter
\*\* Based on ANZ Job Advertisement Series released 6 August 2019
\*\*\* Based on NAB Monthly Business Survey released 6 August 2019
# Date of Publication figures based on those available at 14 August 2019

## Cash Rates (%)



Jul 2019 Mar 2019 Jul 2018

# Consumer Price Index Australian All Groups\*







### **Interest Rates**



# **Exchange Rates (per \$A)**



#### Westpac - Melbourne Institute Consumer Sentiment Index



# ANZ Job Series (Newspaper and Internet Job Ads)\*\*



# NAB Business



## Housing Loan Lending Rates Indicator



## **Share Prices and Indices**





# **Business Loan Lending Rates Indicator**



# **Dwelling Approvals & Investment**

**Private Sector** 

#### **Dwelling Approvals (monthly)** Jun-2019 May-2019 14 244 Apr-2019 13.991 Mar-2019 Feb-2019 Jan-2019 14,279 Nov-2018 Oct-2018 Sep-2018 Aug-2018 16.155 Jul-2018 Jun-2018 5,000 10,000 15,000 20,000

### Non-Residential Approvals \$m (monthly)



### Dwelling Investment \$m (quarterly)



N.B. This data is compiled using publicly available publications which are produced in arrears to the current month.