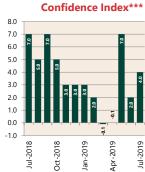

# **Economic Snapshot**

July 2019

^ percentage change from previous quarter
\*\* Based on ANZ Job Advertisement Series released 6 August 2019
\*\*\* Based on NAB Monthly Business Survey released 6 August 2019
# Date of Publication figures based on those available at 14 August 2019

## Cash Rates (%)



Jul 2019 Mar 2019 Jul 2018

# Consumer Price Index Australian All Groups\*







### **Interest Rates**



# **Exchange Rates (per \$A)**



#### Westpac - Melbourne Institute Consumer Sentiment Index



# ANZ Job Series (Newspaper and Internet Job Ads)\*\*



# NAB Business



## Housing Loan Lending Rates Indicator



## **Share Prices and Indices**





# **Business Loan Lending Rates Indicator**



# **Dwelling Approvals & Investment**

**Private Sector** 

#### **Dwelling Approvals (monthly)** Jun-2019 May-2019 14 244 Apr-2019 13.991 Mar-2019 Feb-2019 Jan-2019 14,279 Nov-2018 Oct-2018 Sep-2018 Aug-2018 16.155 Jul-2018 Jun-2018 5,000 10,000 15,000 20,000

### Non-Residential Approvals \$m (monthly)



### Dwelling Investment \$m (quarterly)



N.B. This data is compiled using publicly available publications which are produced in arrears to the current month.