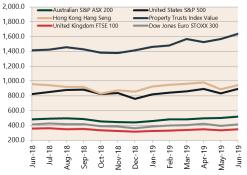

# **Economic Snapshot**

July 2019

^ percentage change from previous quarter
\*\* Based on ANZ Job Advertisement Series released 6 August 2019
\*\*\* Based on NAB Monthly Business Survey released 6 August 2019
# Date of Publication figures based on those available at 14 August 2019

## Cash Rates (%)



Jul 2019 Mar 2019 Jul 2018

# Consumer Price Index Australian All Groups\*







### **Interest Rates**



# **Exchange Rates (per \$A)**



#### Westpac - Melbourne Institute Consumer Sentiment Index



# ANZ Job Series (Newspaper and Internet Job Ads)\*\*



# NAB Business



## Housing Loan Lending Rates Indicator



## **Share Prices and Indices**





# **Business Loan Lending Rates Indicator**



# **Dwelling Approvals & Investment**

**Private Sector** 

#### **Dwelling Approvals (monthly)** Jun-2019 May-2019 14 244 Apr-2019 13.991 Mar-2019 Feb-2019 Jan-2019 14,279 Nov-2018 Oct-2018 Sep-2018 Aug-2018 16.155 Jul-2018 Jun-2018 5,000 10,000 15,000 20,000

### Non-Residential Approvals \$m (monthly)



### Dwelling Investment \$m (quarterly)



N.B. This data is compiled using publicly available publications which are produced in arrears to the current month.