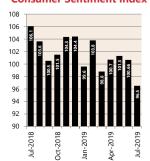

# **Economic Snapshot**

July 2019

^ percentage change from previous quarter
\*\* Based on ANZ Job Advertisement Series released 6 August 2019
\*\*\* Based on NAB Monthly Business Survey released 6 August 2019
# Date of Publication figures based on those available at 14 August 2019

## Cash Rates (%)



Jul 2019 Mar 2019 Jul 2018

# Consumer Price Index Australian All Groups\*







### **Interest Rates**



# **Exchange Rates (per \$A)**



#### Westpac - Melbourne Institute Consumer Sentiment Index



# ANZ Job Series (Newspaper and Internet Job Ads)\*\*



# NAB Business



## Housing Loan Lending Rates Indicator



## **Share Prices and Indices**





# **Business Loan Lending Rates Indicator**



# **Dwelling Approvals & Investment**

**Private Sector** 

#### **Dwelling Approvals (monthly)** Jun-2019 May-2019 14 244 Apr-2019 13.991 Mar-2019 Feb-2019 Jan-2019 14,279 Nov-2018 Oct-2018 Sep-2018 Aug-2018 16.155 Jul-2018 Jun-2018 5,000 10,000 15,000 20,000

### Non-Residential Approvals \$m (monthly)



### Dwelling Investment \$m (quarterly)



N.B. This data is compiled using publicly available publications which are produced in arrears to the current month.