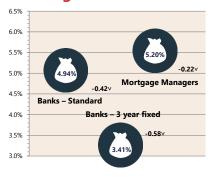

# **Economic Snapshot**

July 2019

^ percentage change from previous quarter
\*\* Based on ANZ Job Advertisement Series released 6 August 2019
\*\*\* Based on NAB Monthly Business Survey released 6 August 2019
# Date of Publication figures based on those available at 14 August 2019

## Cash Rates (%)



Jul 2019 Mar 2019 Jul 2018

# Consumer Price Index Australian All Groups\*







### **Interest Rates**



# **Exchange Rates (per \$A)**



#### Westpac - Melbourne Institute Consumer Sentiment Index



# ANZ Job Series (Newspaper and Internet Job Ads)\*\*



# NAB Business



## Housing Loan Lending Rates Indicator



## **Share Prices and Indices**





# **Business Loan Lending Rates Indicator**



# **Dwelling Approvals & Investment**

**Private Sector** 

#### **Dwelling Approvals (monthly)** Jun-2019 May-2019 14 244 Apr-2019 13.991 Mar-2019 Feb-2019 Jan-2019 14,279 Nov-2018 Oct-2018 Sep-2018 Aug-2018 16.155 Jul-2018 Jun-2018 5,000 10,000 15,000 20,000

### Non-Residential Approvals \$m (monthly)



### Dwelling Investment \$m (quarterly)



N.B. This data is compiled using publicly available publications which are produced in arrears to the current month.