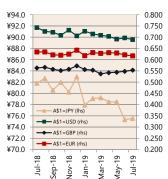

# **Economic Snapshot**

July 2019

^ percentage change from previous quarter
\*\* Based on ANZ Job Advertisement Series released 6 August 2019
\*\*\* Based on NAB Monthly Business Survey released 6 August 2019
# Date of Publication figures based on those available at 14 August 2019

## Cash Rates (%)



Jul 2019 Mar 2019 Jul 2018

# Consumer Price Index Australian All Groups\*







### **Interest Rates**



# **Exchange Rates (per \$A)**



#### Westpac - Melbourne Institute Consumer Sentiment Index



# ANZ Job Series (Newspaper and Internet Job Ads)\*\*



# NAB Business



## Housing Loan Lending Rates Indicator



## **Share Prices and Indices**





# **Business Loan Lending Rates Indicator**



# **Dwelling Approvals & Investment**

**Private Sector** 

#### **Dwelling Approvals (monthly)** Jun-2019 May-2019 14 244 Apr-2019 13.991 Mar-2019 Feb-2019 Jan-2019 14,279 Nov-2018 Oct-2018 Sep-2018 Aug-2018 16.155 Jul-2018 Jun-2018 5,000 10,000 15,000 20,000

### Non-Residential Approvals \$m (monthly)



### Dwelling Investment \$m (quarterly)



N.B. This data is compiled using publicly available publications which are produced in arrears to the current month.