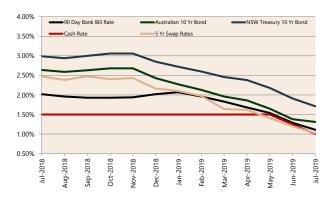

# **Economic Snapshot**

July 2019

^ percentage change from previous quarter
\*\* Based on ANZ Job Advertisement Series released 6 August 2019
\*\*\* Based on NAB Monthly Business Survey released 6 August 2019
# Date of Publication figures based on those available at 14 August 2019

## Cash Rates (%)



Jul 2019 Mar 2019 Jul 2018

# Consumer Price Index Australian All Groups\*







### **Interest Rates**



# **Exchange Rates (per \$A)**



#### Westpac - Melbourne Institute Consumer Sentiment Index



# ANZ Job Series (Newspaper and Internet Job Ads)\*\*



# NAB Business



## Housing Loan Lending Rates Indicator



## **Share Prices and Indices**





# **Business Loan Lending Rates Indicator**



# **Dwelling Approvals & Investment**

**Private Sector** 

#### **Dwelling Approvals (monthly)** Jun-2019 May-2019 14 244 Apr-2019 13.991 Mar-2019 Feb-2019 Jan-2019 14,279 Nov-2018 Oct-2018 Sep-2018 Aug-2018 16.155 Jul-2018 Jun-2018 5,000 10,000 15,000 20,000

### Non-Residential Approvals \$m (monthly)



### Dwelling Investment \$m (quarterly)



N.B. This data is compiled using publicly available publications which are produced in arrears to the current month.