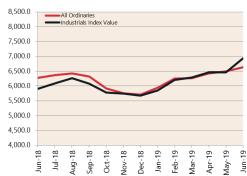

# **Economic Snapshot**

July 2019

^ percentage change from previous quarter
\*\* Based on ANZ Job Advertisement Series released 6 August 2019
\*\*\* Based on NAB Monthly Business Survey released 6 August 2019
# Date of Publication figures based on those available at 14 August 2019

## Cash Rates (%)



Jul 2019 Mar 2019 Jul 2018

# Consumer Price Index Australian All Groups\*







### **Interest Rates**



# **Exchange Rates (per \$A)**



#### Westpac - Melbourne Institute Consumer Sentiment Index



# ANZ Job Series (Newspaper and Internet Job Ads)\*\*



# NAB Business



## Housing Loan Lending Rates Indicator



## **Share Prices and Indices**





# **Business Loan Lending Rates Indicator**



# **Dwelling Approvals & Investment**

**Private Sector** 

#### **Dwelling Approvals (monthly)** Jun-2019 May-2019 14 244 Apr-2019 13.991 Mar-2019 Feb-2019 Jan-2019 14,279 Nov-2018 Oct-2018 Sep-2018 Aug-2018 16.155 Jul-2018 Jun-2018 5,000 10,000 15,000 20,000

### Non-Residential Approvals \$m (monthly)



### Dwelling Investment \$m (quarterly)



N.B. This data is compiled using publicly available publications which are produced in arrears to the current month.