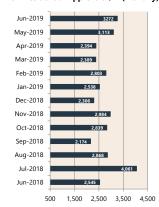

#### **Dwelling Approvals (monthly)** Jun-2019 May-2019 14 244 Apr-2019 13.991 Mar-2019 Feb-2019 Jan-2019 14,279 Nov-2018 Oct-2018 Sep-2018 Aug-2018 16.155 Jul-2018 Jun-2018 5,000 10,000 15,000 20,000