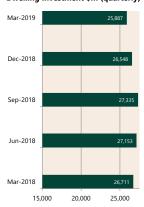

### Dwelling Investment \$m (quarterly)

N.B. This data is compiled using publicly available publications which are produced in arrears to the current month.