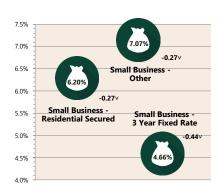

## Housing Loan Lending Rates Indicator

# **Business Loan Lending Rates Indicator**