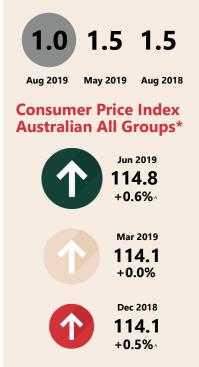

# **Economic Snapshot**

August 2019

percentage change from previous quarter \* Based on ABS CPI released 31 July 2019 \*\* Based on ANZ Job Advertisement Series released 2 September 2019 \*\*\* Based on NAB Monthly Business Survey released 10 September 2019 # Date of Publication figures based on those available at 16 September 2019