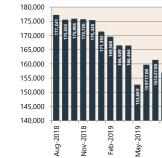

# **Interest Rates**

**ANZ Job Series (Newspaper** 

8.0 7.0 6.0 5.0 4.0 3.0 2.0 10 0.0 -1.0

Aug-2019