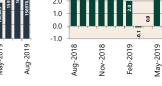

# **Interest Rates**

**ANZ Job Series (Newspaper** 

8.0 7.0 6.0 5.0 4.0 3.0 2.0 10 0.0 -1.0

Aug-2019