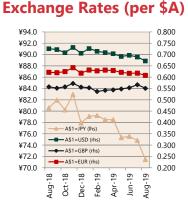

# Share Prices and Indices

2019

Jay-2

Aug-2019

Westpac - Melbourne Institute

**Consumer Sentiment Index** 

108

106