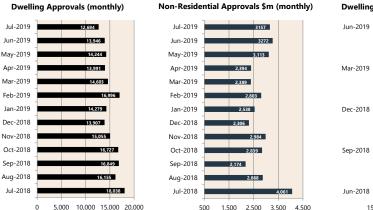

### **Private Sector Dwelling Approvals & Investment**

**Dwelling Approvals (monthly)** 

Dwelling Investment \$m (quarterly)

-0 27 May-2019 mall Business -Other Mar-2019 -0.27 Small Business **3 Year Fixed Rate** Dec-2018 Nov-2018 Aug-2018