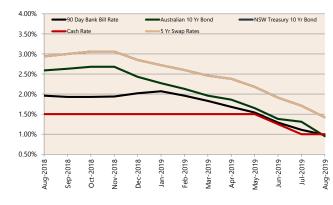

# Cash Rates (%)

# **Interest Rates**

**ANZ Job Series (Newspaper** 

8.0 7.0 6.0 5.0 4.0 3.0 2.0 10 0.0 -1.0

Aug-2019