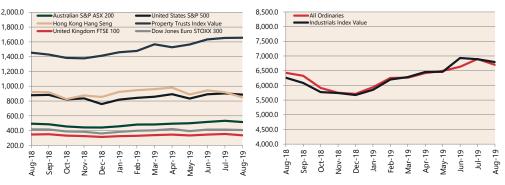

# Share Prices and Indices

2019

Jay-2

Aug-2019

Westpac - Melbourne Institute

**Consumer Sentiment Index** 

108

106