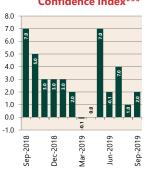

# ANZ Job Series (Newspaper and Internet Job Ads)\*\*

NAB Business Confidence Index\*\*\*