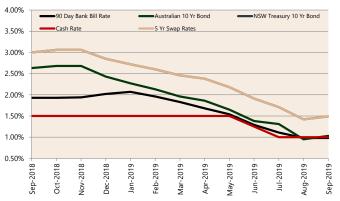

# **Economic Snapshot**

September 2019

### Cash Rates (%)



Sept 2019 June 2019 Sept 2018

### **Consumer Price Index Australian All Groups\***



Mar 2019 114.1 +0.0%



#### **Interest Rates**



# **Exchange Rates (per \$A)**



#### Westpac - Melbourne Institute Consumer Sentiment Index



# ANZ Job Series (Newspaper and Internet Job Ads)\*\*



NAB Business Confidence Index\*\*\*



### Housing Loan Lending Rates Indicator



#### **Share Prices and Indices**





## **Business Loan Lending Rates Indicator**



# Private Sector Dwelling Approvals & Investment







N.B. This data is compiled using publicly available publications which are produced in arrears to the current month.