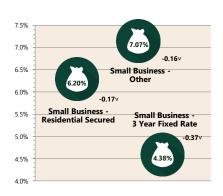

# **Economic Snapshot**

September 2019

### Cash Rates (%)



Sept 2019 June 2019 Sept 2018

### **Consumer Price Index Australian All Groups\***



Mar 2019 114.1 +0.0%



#### **Interest Rates**



# **Exchange Rates (per \$A)**



#### Westpac - Melbourne Institute Consumer Sentiment Index



# ANZ Job Series (Newspaper and Internet Job Ads)\*\*



NAB Business Confidence Index\*\*\*



### Housing Loan Lending Rates Indicator



#### **Share Prices and Indices**





## **Business Loan Lending Rates Indicator**



# Private Sector Dwelling Approvals & Investment







N.B. This data is compiled using publicly available publications which are produced in arrears to the current month.