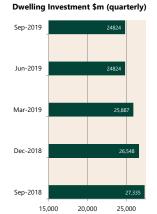

# Private Sector Dwelling Approvals & Investment

N.B. This data is compiled using publicly available publications which are produced in arrears to the current month.