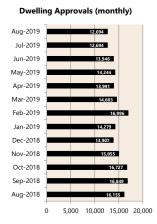

# Private Sector Dwelling Approvals & Investment

N.B. This data is compiled using publicly available publications which are produced in arrears to the current month.