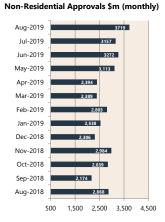

# Private Sector Dwelling Approvals & Investment

N.B. This data is compiled using publicly available publications which are produced in arrears to the current month.