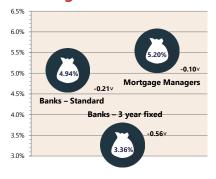

# **Economic Snapshot**

September 2019

### Cash Rates (%)



Sept 2019 June 2019 Sept 2018

### **Consumer Price Index Australian All Groups\***



Mar 2019 114.1 +0.0%



#### **Interest Rates**



# **Exchange Rates (per \$A)**



#### Westpac - Melbourne Institute Consumer Sentiment Index



# ANZ Job Series (Newspaper and Internet Job Ads)\*\*



NAB Business Confidence Index\*\*\*



### Housing Loan Lending Rates Indicator



#### **Share Prices and Indices**





## **Business Loan Lending Rates Indicator**



# Private Sector Dwelling Approvals & Investment







N.B. This data is compiled using publicly available publications which are produced in arrears to the current month.