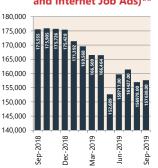

# ANZ Job Series (Newspaper and Internet Job Ads)\*\*

NAB Business Confidence Index\*\*\*