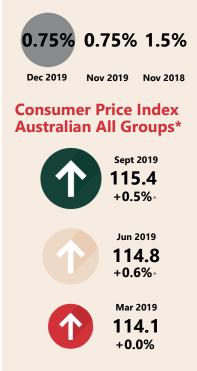

# **Economic Snapshot**

November 2019

^ percentage change from previous quarter \* Based on ABS CPI released 30 October 2019

Exchange Rates (per \$A)

\*\* Based on ANZ Job Advertisement Series released 2 December2019 \*\*\* Based on NAB Monthly Business Survey released 10 December2019 # Date of Publication figures based on those available at 13 December 2019