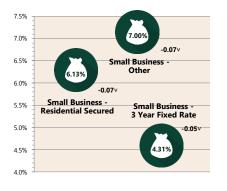

# **Economic Snapshot**

November 2019

^ percentage change from previous quarter \* Based on ABS CPI released 30 October 2019

Exchange Rates (per \$A)

\*\* Based on ANZ Job Advertisement Series released 2 December2019 \*\*\* Based on NAB Monthly Business Survey released 10 December2019 # Date of Publication figures based on those available at 13 December 2019

### **Cash Rates**



# **Housing Loan** Lending Rates Indicator



# **Business Loan** Lending Rates Indicator



#### **Interest Rates**





**NAB Business Confidence Index\*\*\*** 

Nov-2019

Oct-19

19

Sep-



**ANZ Job Series (Newspaper** 

and Internet Job Ads)\*\*

8.0 70 6.0 5.0 4.0 3.0 2.0 1.0 0.0 -1.0 -2019 Feb-2019 Aug-2019 Oct-2019 -201 May-No.

# Share Prices and Indices

May-2019

Aug-2019

-201



# **Private Sector Dwelling Approvals & Investment**

**Dwelling Approvals (monthly)** 





174

1,500

500

Sep-2018





N.B. This data is compiled using publicly available publications which are produced in arrears to the current month.

0

The information provided within this research report should be regarded solely as a general guide. We believe that the information herein is accurate however no warranty of accuracy or reliability is given in relation to any advice or information con