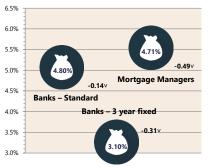

# **Economic Snapshot**

November 2019

^ percentage change from previous quarter \* Based on ABS CPI released 30 October 2019

Exchange Rates (per \$A)

\*\* Based on ANZ Job Advertisement Series released 2 December2019 \*\*\* Based on NAB Monthly Business Survey released 10 December2019 # Date of Publication figures based on those available at 13 December 2019

### **Cash Rates**



# **Housing Loan** Lending Rates Indicator



# **Business Loan** Lending Rates Indicator



#### **Interest Rates**





**NAB Business Confidence Index\*\*\*** 

Nov-2019

Oct-19

19

Sep-



**ANZ Job Series (Newspaper** 

and Internet Job Ads)\*\*

8.0 70 6.0 5.0 4.0 3.0 2.0 1.0 0.0 -1.0 -2019 Feb-2019 Aug-2019 Oct-2019 -201 May-No.

# Share Prices and Indices

May-2019

Aug-2019

-201



# **Private Sector Dwelling Approvals & Investment**

**Dwelling Approvals (monthly)** 





174

1,500

500

Sep-2018





N.B. This data is compiled using publicly available publications which are produced in arrears to the current month.

0

The information provided within this research report should be regarded solely as a general guide. We believe that the information herein is accurate however no warranty of accuracy or reliability is giv