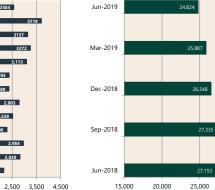

# **Private Sector Dwelling Approvals & Investment**

**Dwelling Approvals (monthly)** 

174

1,500

500

Sep-2018

N.B. This data is compiled using publicly available publications which are produced in arrears to the current month.