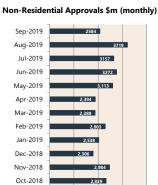

# **Private Sector Dwelling Approvals & Investment**

**Dwelling Approvals (monthly)** 

174

1,500

500

Sep-2018

N.B. This data is compiled using publicly available publications which are produced in arrears to the current month.