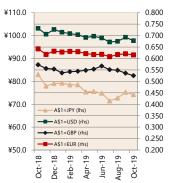

# **Economic Snapshot**

November 2019

^ percentage change from previous quarter \* Based on ABS CPI released 30 October 2019

Exchange Rates (per \$A)

\*\* Based on ANZ Job Advertisement Series released 2 December2019 \*\*\* Based on NAB Monthly Business Survey released 10 December2019 # Date of Publication figures based on those available at 13 December 2019