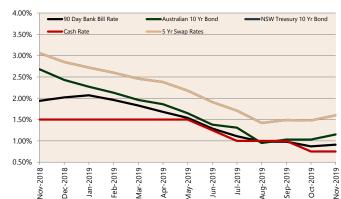

#### **Interest Rates**

**NAB Business Confidence Index\*\*\*** 

Nov-2019

Oct-19

19

Sep-

**ANZ Job Series (Newspaper** 

and Internet Job Ads)\*\*