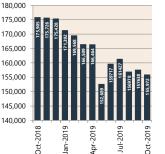

# **Private Sector Dwelling Approvals & Investment**

**Dwelling Approvals (monthly)** 

174

1,500

500

Sep-2018

N.B. This data is compiled using publicly available publications which are produced in arrears to the current month.