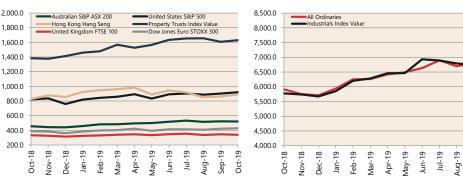

# **Economic Snapshot**

November 2019

^ percentage change from previous quarter \* Based on ABS CPI released 30 October 2019

Exchange Rates (per \$A)

\*\* Based on ANZ Job Advertisement Series released 2 December2019 \*\*\* Based on NAB Monthly Business Survey released 10 December2019 # Date of Publication figures based on those available at 13 December 2019

### **Cash Rates**



# **Housing Loan** Lending Rates Indicator



# **Business Loan** Lending Rates Indicator



#### **Interest Rates**





**NAB Business Confidence Index\*\*\*** 

Nov-2019

Oct-19

19

Sep-



**ANZ Job Series (Newspaper** 

and Internet Job Ads)\*\*

8.0 70 6.0 5.0 4.0 3.0 2.0 1.0 0.0 -1.0 -2019 Feb-2019 Aug-2019 Oct-2019 -201 May-No.

# Share Prices and Indices

May-2019

Aug-2019

-201



# **Private Sector Dwelling Approvals & Investment**

**Dwelling Approvals (monthly)** 





174

1,500

500

Sep-2018





N.B. This data is compiled using publicly available publications which are produced in arrears to the current month.

0

The information provided within this research report should be regarded solely as a general guide. We believe that the information herein is accurate however no warranty of accuracy or reliability is given in relation to any advice or information contained in this publication and nor any responsibility for any loss or damage whatsoever arising in any way for any representation, act or omission, whether expressed or implied (including responsibility to any person or entity by reason of negligence) is accepted by Preston Rowe Paterson Australasia Pt