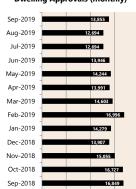

# **Private Sector Dwelling Approvals & Investment**

**Dwelling Approvals (monthly)** 

174

1,500

500

Sep-2018

N.B. This data is compiled using publicly available publications which are produced in arrears to the current month.