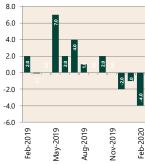

#### **Interest Rates**

Westpac - Melbourne Institute **Consumer Sentiment Index** 

**NAB Business Confidence Index\*\*\*** 

-19 19 20

-to

Dec-Feb-

24.868

25 60.