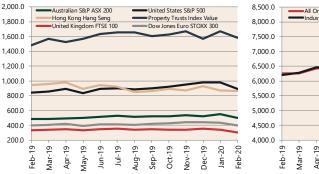

on NAB Monthly Business Survey released 10 March 2020
# Date of Publication figures based on those available at 19 March 2020

#### **Cash Rates**



# Australian All Groups\*



Lending Rates Indicator

**0.0**v

Lending Rates Indicator

-0.0

Banks – 3 year fixed

08

0.0

Mortgage Managers

-0.02v

-0.0

Small Business

**3 Year Fixed Rate** 

mall Business

Other

**Housing Loan** 

Banks – Standard

**Business Loan** 

6.099

Small Business

**Residential Secured** 

6.5%

6.0%

5.5%

5.0%

4.5%

4.0%

3.5%

3.0%

7.5%

7.0%

6.5%

6.0%

5.5%

5.0%

4 5%

4 0%

#### **Interest Rates**



Westpac - Melbourne Institute **Consumer Sentiment Index** 







**NAB Business Confidence Index\*\*\*** 

-19 19 20

-to

Dec-Feb-

24.868

25 60.

24,824

25,000



### Share Prices and Indices





#### **Private Sector Dwelling Approvals & Investment**

**Dwelling Approvals (monthly)** Non-Residential Approvals \$m (monthly)



N.B. This data is compiled using publicly available publications which are produced in arrears to the current month.

The information provided within this research report should be regarded solely as a general guide. We believe that the information herein is accurate however no warranty of accuracy or reliability is given in relation to any advice or information contained in this publication and nor any responsibility for any loss or damage whatsoever arising in any way for any representation, act or omission, whether expressed or implied (including responsibility to any person or entity by reason of negligence) is accepted by Preston Rowe Paterson Austra