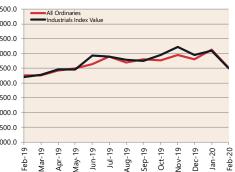

n NAB Monthly Business Survey released 10 March 2020
# Date of Publication figures based on those available at 19 March 2020

#### **Cash Rates**



# Australian All Groups\*



Lending Rates Indicator

**0.0**v

Lending Rates Indicator

-0.0

Banks – 3 year fixed

08

0.0

Mortgage Managers

-0.02v

-0.0

Small Business

**3 Year Fixed Rate** 

mall Business

Other

**Housing Loan** 

Banks – Standard

**Business Loan** 

6.099

Small Business

**Residential Secured** 

6.5%

6.0%

5.5%

5.0%

4.5%

4.0%

3.5%

3.0%

7.5%

7.0%

6.5%

6.0%

5.5%

5.0%

4 5%

4 0%

#### **Interest Rates**



Westpac - Melbourne Institute **Consumer Sentiment Index** 







**NAB Business Confidence Index\*\*\*** 

-19 19 20

-to

Dec-Feb-

24.868

25 60.

24,824

25,000



### Share Prices and Indices





#### **Private Sector Dwelling Approvals & Investment**

**Dwelling Approvals (monthly)** Non-Residential Approvals \$m (monthly)



N.B. This data is compiled using publicly available publications which are produced in arrears to the current month.

The information provided within this research report should be regarded solely as a general guide. We believe that the information herein is accurate however no warranty of accuracy or reliability is given in relation to any advice or information contained in this publication and nor any responsibility for any loss or damage whatsoever arising in any way for any representation, act or omission, whether expressed or implied (including responsibility to any person or entity by reason of negligence) is accepted by Preston Rowe Paterson Australa