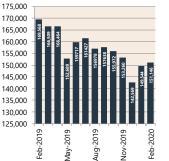

#### **Private Sector Dwelling Approvals & Investment**

**Dwelling Approvals (monthly)** Non-Residential Approvals \$m (monthly)

N.B. This data is compiled using publicly available publications which are produced in arrears to the current month.