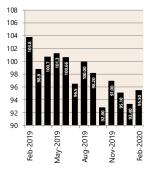

#### **Interest Rates**

Westpac - Melbourne Institute **Consumer Sentiment Index** 

**NAB Business Confidence Index\*\*\*** 

-19 19 20

-to

Dec-Feb-

24.868

25 60.