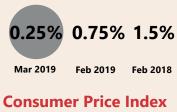

## **Economic Snapshot**

February 2020

0.800

0.750

0 700

0.650

0.600 0.550

0.500 0.450

0.400

0.350

0.300

0.250

0.200

^ percentage change from previous quarter
\* Based on ABS CPI released 29 January 2020
\*\*\* Based on NAB Monthly Business Survey released 10 March 2020
# Date of Publication figures based on those available at 19 March 2020