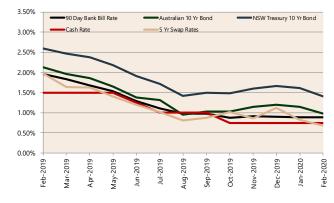

bruary 2020

0.800

0.750

0 700

0.650

0.600 0.550

0.500 0.450

0.400

0.350

0.300

0.250

0.200

^ percentage change from previous quarter
\* Based on ABS CPI released 29 January 2020
\*\*\* Based on NAB Monthly Business Survey released 10 March 2020
# Date of Publication figures based on those available at 19 March 2020

#### **Cash Rates**



# Australian All Groups\*



Lending Rates Indicator

**0.0**v

Lending Rates Indicator

-0.0

Banks – 3 year fixed

08

0.0

Mortgage Managers

-0.02v

-0.0

Small Business

**3 Year Fixed Rate** 

mall Business

Other

**Housing Loan** 

Banks – Standard

**Business Loan** 

6.099

Small Business

**Residential Secured** 

6.5%

6.0%

5.5%

5.0%

4.5%

4.0%

3.5%

3.0%

7.5%

7.0%

6.5%

6.0%

5.5%

5.0%

4 5%

4 0%

#### **Interest Rates**



Westpac - Melbourne Institute **Consumer Sentiment Index** 







**NAB Business Confidence Index\*\*\*** 

-19 19 20

-to

Dec-Feb-

24.868

25 60.

24,824

25,000



### Share Prices and Indices





#### **Private Sector Dwelling Approvals & Investment**

**Dwelling Approvals (monthly)** Non-Residential Approvals \$m (monthly)



N.B. This data is compiled using publicly available publications which are produced in arrears to the current month.

The information provided within this research report should be regarded solely as a general guide. We believe that the information herein is accurate however no warranty of accuracy or reliability is given in relation to any advice or information contained in this publication and nor any responsibility for any loss or damage whatsoever arisin