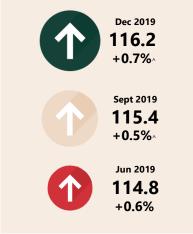

#### **Interest Rates**

Westpac - Melbourne Institute **Consumer Sentiment Index** 

**NAB Business Confidence Index\*\*\*** 

-19 19 20

-to

Dec-Feb-

24.868

25 60.