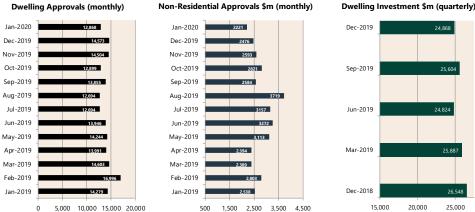

#### **Private Sector Dwelling Approvals & Investment**

**Dwelling Approvals (monthly)** Non-Residential Approvals \$m (monthly)

N.B. This data is compiled using publicly available publications which are produced in arrears to the current month.