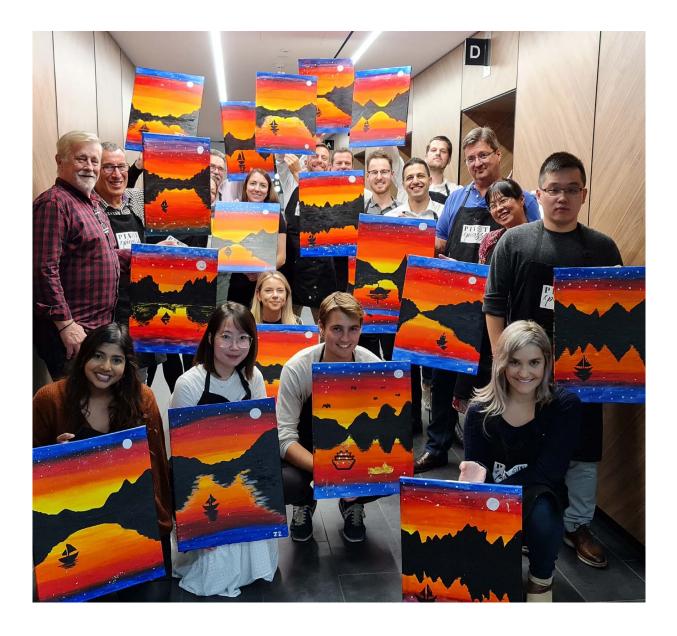

## How Preston Rowe Paterson Sydney enhanced creativity

Part of our ESG (Environmental, Social and Corporate Governance) program is to understand that to have a successful environment at work, we need to encourage overall well-being while keeping it fun.

After a huge success of the French Wine & Cheese tasting organised in our office, it was time to put our aprons on for a painting session!

'**Pinot & Picasso**' - *Australia's No.1 Paint and Sip Experience* - hosted a painting session in our boardrooms, to give our team a moment of fun and reward for all the hard work they have provided these last few weeks.