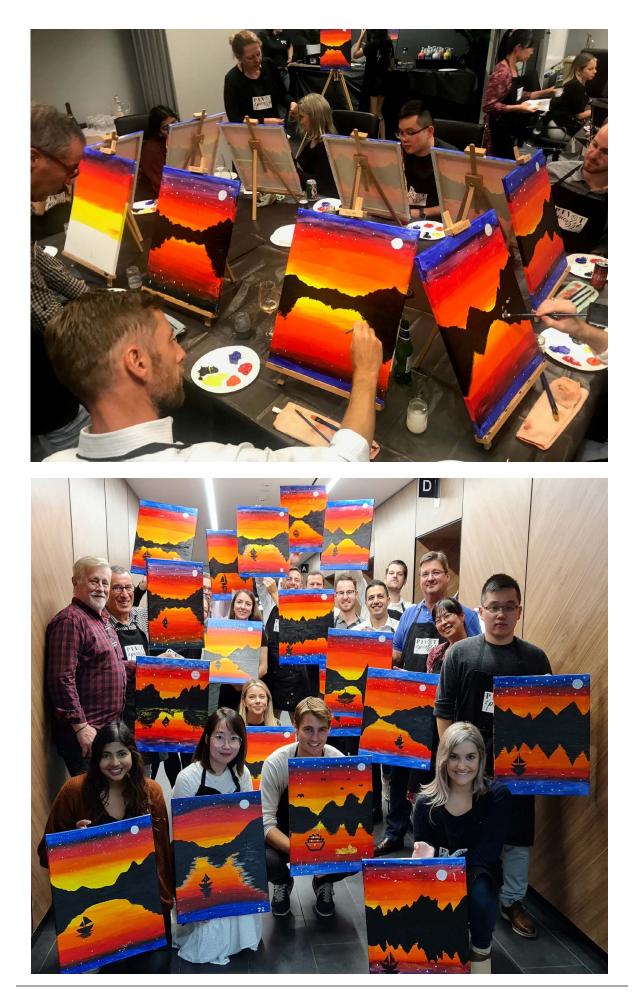

## How Preston Rowe Paterson Sydney enhanced creativity

Part of our ESG (Environmental, Social and Corporate Governance) program is to understand that to have a successful environment at work, we need to encourage overall well-being while keeping it fun.

After a huge success of the French Wine & Cheese tasting organised in our office, it was time to put our aprons on for a painting session!

'**Pinot & Picasso**' - *Australia's No.1 Paint and Sip Experience* - hosted a painting session in our boardrooms, to give our team a moment of fun and reward for all the hard work they have provided these last few weeks.