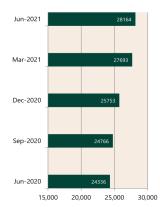

### Dwelling Investment \$m (quarterly)

N.B. This data is compiled using publicly available publications which are produced in arrears to the current month.