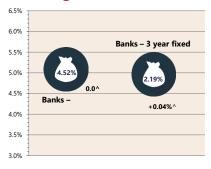

# **Economic Snapshot**

August 2021

percentage change from previous quarte
\* Based on ABS CPI released 28 July 202

### **Cash Rates**



Aug 2021 May 2021 Aug 2020

### **Consumer Price Index** Australian All Groups\*



Jun 2021 118.1 +0.8%



Mar 2021 117.9

+0.6%



Jun 2020 116.6 +0.3%

### **Interest Rates**



# **Exchange Rates (per \$A)**



#### **Westpac - Melbourne Institute** Consumer Sentiment Index



ANZ Job Series (Newspaper and

Feb-

Nov-

Aug-

#### **NAB Business** Confidence Index



### **Housing Loan Lending Rates Indicator**



## are Prices and Indices





# **Business Loan Lending Rates Indicator**



### Private Sector **Dwelling Approvals**

Dwelling Approvals (monthly)



### Dwelling Investment \$m (quarterly)



N.B. This data is compiled using publicly available publications which are produced in arrears to the current month.