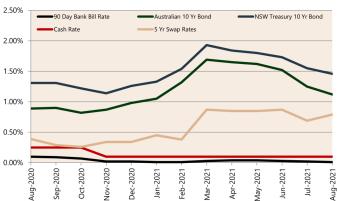

# **Economic Snapshot**

August 2021

percentage change from previous quarte
\* Based on ABS CPI released 28 July 202

### **Cash Rates**



Aug 2021 May 2021 Aug 2020

### **Consumer Price Index** Australian All Groups\*



Jun 2021 118.1 +0.8%



Mar 2021 117.9

+0.6%



Jun 2020 116.6 +0.3%

### **Interest Rates**



# **Exchange Rates (per \$A)**



#### **Westpac - Melbourne Institute** Consumer Sentiment Index



ANZ Job Series (Newspaper and

Feb-

Nov-

Aug-

#### **NAB Business** Confidence Index



### **Housing Loan Lending Rates Indicator**



## are Prices and Indices





# **Business Loan Lending Rates Indicator**



### Private Sector **Dwelling Approvals**

Dwelling Approvals (monthly)



### Dwelling Investment \$m (quarterly)



N.B. This data is compiled using publicly available publications which are produced in arrears to the current month.