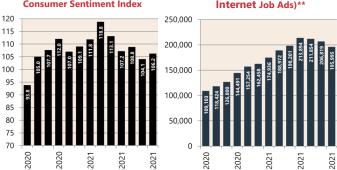

#### **Westpac - Melbourne Institute** Consumer Sentiment Index

ANZ Job Series (Newspaper and

Feb-

Nov-

Aug-