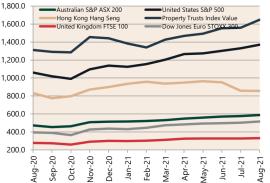

# **Economic Snapshot**

August 2021

percentage change from previous quarte
\* Based on ABS CPI released 28 July 202

### **Cash Rates**



Aug 2021 May 2021 Aug 2020

### **Consumer Price Index** Australian All Groups\*



Jun 2021 118.1 +0.8%



Mar 2021 117.9

+0.6%



Jun 2020 116.6 +0.3%

### **Interest Rates**



# **Exchange Rates (per \$A)**



#### **Westpac - Melbourne Institute** Consumer Sentiment Index



ANZ Job Series (Newspaper and

Feb-

Nov-

Aug-

#### **NAB Business** Confidence Index



### **Housing Loan Lending Rates Indicator**



## are Prices and Indices





# **Business Loan Lending Rates Indicator**



### Private Sector **Dwelling Approvals**

Dwelling Approvals (monthly)



### Dwelling Investment \$m (quarterly)



N.B. This data is compiled using publicly available publications which are produced in arrears to the current month.