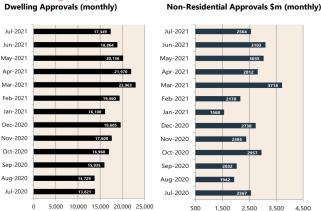

# **Economic Snapshot**

August 2021

percentage change from previous quarte
\* Based on ABS CPI released 28 July 202

### **Cash Rates**



Aug 2021 May 2021 Aug 2020

### **Consumer Price Index** Australian All Groups\*



Jun 2021 118.1 +0.8%



Mar 2021 117.9

+0.6%



Jun 2020 116.6 +0.3%

### **Interest Rates**



# **Exchange Rates (per \$A)**



#### **Westpac - Melbourne Institute** Consumer Sentiment Index



ANZ Job Series (Newspaper and

Feb-

Nov-

Aug-

#### **NAB Business** Confidence Index



### **Housing Loan Lending Rates Indicator**



## are Prices and Indices





# **Business Loan Lending Rates Indicator**



### Private Sector **Dwelling Approvals**

Dwelling Approvals (monthly)



### Dwelling Investment \$m (quarterly)



N.B. This data is compiled using publicly available publications which are produced in arrears to the current month.