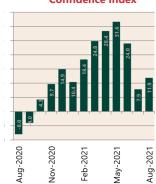

# **Economic Snapshot**

August 2021

percentage change from previous quarte
\* Based on ABS CPI released 28 July 202

### **Cash Rates**



Aug 2021 May 2021 Aug 2020

### **Consumer Price Index** Australian All Groups\*



Jun 2021 118.1 +0.8%



Mar 2021 117.9

+0.6%



Jun 2020 116.6 +0.3%

### **Interest Rates**



# **Exchange Rates (per \$A)**



#### **Westpac - Melbourne Institute** Consumer Sentiment Index



ANZ Job Series (Newspaper and

Feb-

Nov-

Aug-

#### **NAB Business** Confidence Index



### **Housing Loan Lending Rates Indicator**



## are Prices and Indices





# **Business Loan Lending Rates Indicator**



### Private Sector **Dwelling Approvals**

Dwelling Approvals (monthly)



### Dwelling Investment \$m (quarterly)



N.B. This data is compiled using publicly available publications which are produced in arrears to the current month.