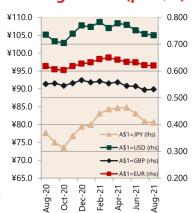

# **Economic Snapshot**

August 2021

percentage change from previous quarte
\* Based on ABS CPI released 28 July 202

### **Cash Rates**



Aug 2021 May 2021 Aug 2020

### **Consumer Price Index** Australian All Groups\*



Jun 2021 118.1 +0.8%



Mar 2021 117.9

+0.6%



Jun 2020 116.6 +0.3%

### **Interest Rates**



# **Exchange Rates (per \$A)**



#### **Westpac - Melbourne Institute** Consumer Sentiment Index



ANZ Job Series (Newspaper and

Feb-

Nov-

Aug-

#### **NAB Business** Confidence Index



### **Housing Loan Lending Rates Indicator**



## are Prices and Indices





# **Business Loan Lending Rates Indicator**



### Private Sector **Dwelling Approvals**

Dwelling Approvals (monthly)



### Dwelling Investment \$m (quarterly)



N.B. This data is compiled using publicly available publications which are produced in arrears to the current month.