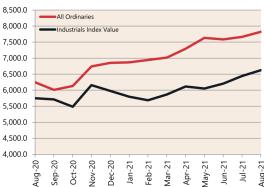

# **Economic Snapshot**

August 2021

percentage change from previous quarte
\* Based on ABS CPI released 28 July 202

### **Cash Rates**



Aug 2021 May 2021 Aug 2020

### **Consumer Price Index** Australian All Groups\*



Jun 2021 118.1 +0.8%



Mar 2021 117.9

+0.6%



Jun 2020 116.6 +0.3%

### **Interest Rates**



# **Exchange Rates (per \$A)**



#### **Westpac - Melbourne Institute** Consumer Sentiment Index



ANZ Job Series (Newspaper and

Feb-

Nov-

Aug-

#### **NAB Business** Confidence Index



### **Housing Loan Lending Rates Indicator**



## are Prices and Indices





# **Business Loan Lending Rates Indicator**



### Private Sector **Dwelling Approvals**

Dwelling Approvals (monthly)



### Dwelling Investment \$m (quarterly)



N.B. This data is compiled using publicly available publications which are produced in arrears to the current month.