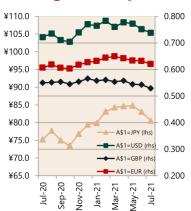

# **Economic Snapshot**

July 2021

percentage change from p
\* Based on ABS CPI release

### **Cash Rates**

Jul 2021



Apr 2021

## **Consumer Price Index** Australian All Groups\*



Jun 2021 118.1 +0.8%

Jul 2020



Mar 2021 117.9

+0.6%



Jun 2020 116.6 +0.3%

### **Interest Rates**



### **Exchange Rates (per \$A)**



# Westpac - Melbourne Institute



#### **NAB Business** Confidence Index



### **Housing Loan Lending Rates Indicator**



#### $\exists$ oct. Jan Share Prices and Indices





## **Business Loan Lending Rates Indicator**



## Private Sector **Dwelling Approvals**

Dwelling Approvals (monthly)



Non-Residential Approvals \$m (monthly)

**ANZ Job Series** (Newspaper and

Apr-



Dwelling Investment \$m (quarterly)



N.B. This data is compiled using publicly available publications which are produced in arrears to the current month.