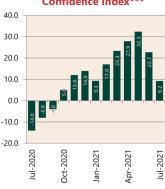

# **Economic Snapshot**

July 2021

percentage change from p
\* Based on ABS CPI release

### **Cash Rates**

Jul 2021



Apr 2021

## **Consumer Price Index** Australian All Groups\*



Jun 2021 118.1 +0.8%

Jul 2020



Mar 2021 117.9

+0.6%



Jun 2020 116.6 +0.3%

### **Interest Rates**



### **Exchange Rates (per \$A)**



# Westpac - Melbourne Institute



#### **NAB Business** Confidence Index



### **Housing Loan Lending Rates Indicator**



#### $\exists$ oct. Jan Share Prices and Indices





## **Business Loan Lending Rates Indicator**



## Private Sector **Dwelling Approvals**

Dwelling Approvals (monthly)



Non-Residential Approvals \$m (monthly)

**ANZ Job Series** (Newspaper and

Apr-



Dwelling Investment \$m (quarterly)



N.B. This data is compiled using publicly available publications which are produced in arrears to the current month.