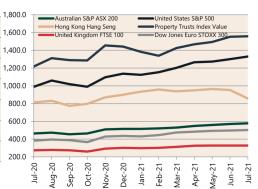

# **Economic Snapshot**

July 2021

percentage change from p
\* Based on ABS CPI release

### **Cash Rates**

Jul 2021



Apr 2021

## **Consumer Price Index** Australian All Groups\*



Jun 2021 118.1 +0.8%

Jul 2020



Mar 2021 117.9

+0.6%



Jun 2020 116.6 +0.3%

### **Interest Rates**



### **Exchange Rates (per \$A)**



# Westpac - Melbourne Institute



#### **NAB Business** Confidence Index



### **Housing Loan Lending Rates Indicator**



#### $\exists$ oct. Jan Share Prices and Indices





## **Business Loan Lending Rates Indicator**



## Private Sector **Dwelling Approvals**

Dwelling Approvals (monthly)



Non-Residential Approvals \$m (monthly)

**ANZ Job Series** (Newspaper and

Apr-



Dwelling Investment \$m (quarterly)



N.B. This data is compiled using publicly available publications which are produced in arrears to the current month.