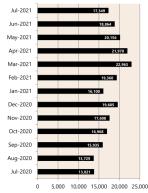

## Private Sector **Dwelling Approvals**

Dwelling Approvals (monthly)

Non-Residential Approvals \$m (monthly)

**ANZ Job Series** (Newspaper and

Apr-

Dwelling Investment \$m (quarterly)

N.B. This data is compiled using publicly available publications which are produced in arrears to the current month.