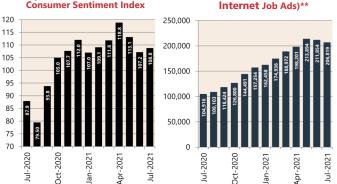

# **Economic Snapshot**

July 2021

percentage change from p
\* Based on ABS CPI release

### **Cash Rates**

Jul 2021



Apr 2021

## **Consumer Price Index** Australian All Groups\*



Jun 2021 118.1 +0.8%

Jul 2020



Mar 2021 117.9

+0.6%



Jun 2020 116.6 +0.3%

### **Interest Rates**



### **Exchange Rates (per \$A)**



# Westpac - Melbourne Institute



#### **NAB Business** Confidence Index



### **Housing Loan Lending Rates Indicator**



#### $\exists$ oct. Jan Share Prices and Indices





## **Business Loan Lending Rates Indicator**



## Private Sector **Dwelling Approvals**

Dwelling Approvals (monthly)



Non-Residential Approvals \$m (monthly)

**ANZ Job Series** (Newspaper and

Apr-



Dwelling Investment \$m (quarterly)



N.B. This data is compiled using publicly available publications which are produced in arrears to the current month.