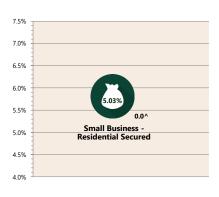

# **Economic Snapshot**

July 2021

percentage change from p
\* Based on ABS CPI release

### **Cash Rates**

Jul 2021



Apr 2021

## **Consumer Price Index** Australian All Groups\*



Jun 2021 118.1 +0.8%

Jul 2020



Mar 2021 117.9

+0.6%



Jun 2020 116.6 +0.3%

### **Interest Rates**



### **Exchange Rates (per \$A)**



# Westpac - Melbourne Institute



#### **NAB Business** Confidence Index



### **Housing Loan Lending Rates Indicator**



#### $\exists$ oct. Jan Share Prices and Indices





## **Business Loan Lending Rates Indicator**



## Private Sector **Dwelling Approvals**

Dwelling Approvals (monthly)



Non-Residential Approvals \$m (monthly)

**ANZ Job Series** (Newspaper and

Apr-



Dwelling Investment \$m (quarterly)



N.B. This data is compiled using publicly available publications which are produced in arrears to the current month.