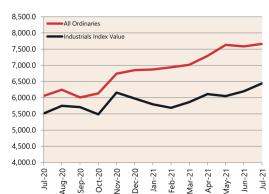

# **Economic Snapshot**

July 2021

percentage change from p
\* Based on ABS CPI release

### **Cash Rates**

Jul 2021



Apr 2021

## **Consumer Price Index** Australian All Groups\*



Jun 2021 118.1 +0.8%

Jul 2020



Mar 2021 117.9

+0.6%



Jun 2020 116.6 +0.3%

### **Interest Rates**



### **Exchange Rates (per \$A)**



# Westpac - Melbourne Institute



#### **NAB Business** Confidence Index



### **Housing Loan Lending Rates Indicator**



#### $\exists$ oct. Jan Share Prices and Indices





## **Business Loan Lending Rates Indicator**



## Private Sector **Dwelling Approvals**

Dwelling Approvals (monthly)



Non-Residential Approvals \$m (monthly)

**ANZ Job Series** (Newspaper and

Apr-



Dwelling Investment \$m (quarterly)



N.B. This data is compiled using publicly available publications which are produced in arrears to the current month.