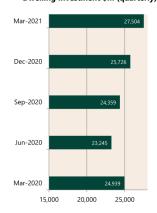

## Private Sector **Dwelling Approvals**

Dwelling Approvals (monthly)

Non-Residential Approvals \$m (monthly)

**ANZ Job Series** (Newspaper and

Apr-

Dwelling Investment \$m (quarterly)

N.B. This data is compiled using publicly available publications which are produced in arrears to the current month.