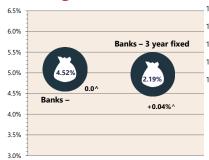

# **Economic Snapshot**

July 2021

percentage change from p
\* Based on ABS CPI release

### **Cash Rates**

Jul 2021



Apr 2021

## **Consumer Price Index** Australian All Groups\*



Jun 2021 118.1 +0.8%

Jul 2020



Mar 2021 117.9

+0.6%



Jun 2020 116.6 +0.3%

### **Interest Rates**



### **Exchange Rates (per \$A)**



# Westpac - Melbourne Institute



#### **NAB Business** Confidence Index



### **Housing Loan Lending Rates Indicator**



#### $\exists$ oct. Jan Share Prices and Indices





## **Business Loan Lending Rates Indicator**



## Private Sector **Dwelling Approvals**

Dwelling Approvals (monthly)



Non-Residential Approvals \$m (monthly)

**ANZ Job Series** (Newspaper and

Apr-



Dwelling Investment \$m (quarterly)



N.B. This data is compiled using publicly available publications which are produced in arrears to the current month.