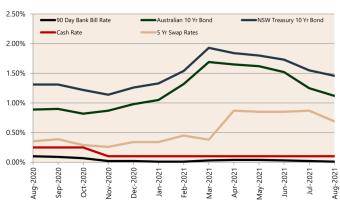

# **Economic Snapshot**

July 2021

percentage change from p
\* Based on ABS CPI release

### **Cash Rates**

Jul 2021



Apr 2021

## **Consumer Price Index** Australian All Groups\*



Jun 2021 118.1 +0.8%

Jul 2020



Mar 2021 117.9

+0.6%



Jun 2020 116.6 +0.3%

### **Interest Rates**



### **Exchange Rates (per \$A)**



# Westpac - Melbourne Institute



#### **NAB Business** Confidence Index



### **Housing Loan Lending Rates Indicator**



#### $\exists$ oct. Jan Share Prices and Indices





## **Business Loan Lending Rates Indicator**



## Private Sector **Dwelling Approvals**

Dwelling Approvals (monthly)



Non-Residential Approvals \$m (monthly)

**ANZ Job Series** (Newspaper and

Apr-



Dwelling Investment \$m (quarterly)



N.B. This data is compiled using publicly available publications which are produced in arrears to the current month.