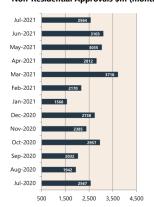

## Private Sector **Dwelling Approvals**

Dwelling Approvals (monthly)

Non-Residential Approvals \$m (monthly)

**ANZ Job Series** (Newspaper and

Apr-

Dwelling Investment \$m (quarterly)

N.B. This data is compiled using publicly available publications which are produced in arrears to the current month.