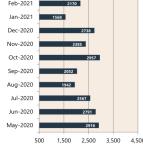

#### Private Sector

**Dwelling Approvals (monthly)** Apr-2021 Feb-2021 Jan-2021 Nov-2020 Oct-2020 Sep-2020 Aug-2020 Jun-2020 May-2020 10,000 15,000 20,000 25,000 5,000

Non-Residential Approvals \$m (monthly)