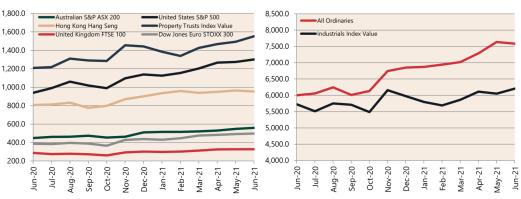

# **Economic Snapshot**

June 2021

^ percentage change from previous q \* Based on ABS CPI released 28 July

#### **Cash Rates**

Jun 2021



Mar 2021

Jun 2020

### **Consumer Price Index** Australian All Groups\*







#### **Interest Rates**



## **Exchange Rates (per \$A)**



#### Westpac - Melbourne Institute Consumer Sentiment Index



## **NAB Business**



#### **Housing Loan Lending Rates Indicator**



## Share Prices and Indices



Jun-2021

-2021

**ANZ Job Series** (Newspaper and

## **Business Loan Lending Rates Indicator**



#### Private Sector

**Dwelling Approvals (monthly)** Apr-2021 Feb-2021 Jan-2021 Nov-2020 Oct-2020 Sep-2020 Aug-2020 Jun-2020 May-2020 10,000 15,000 20,000 25,000 5,000



Non-Residential Approvals \$m (monthly)



### Dwelling Investment \$m (quarterly)



N.B. This data is compiled using publicly available publications which are produced in arrears to the current month.