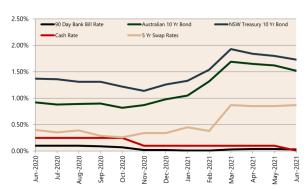

# **Economic Snapshot**

June 2021

^ percentage change from previous q \* Based on ABS CPI released 28 July

#### **Cash Rates**

Jun 2021



Mar 2021

Jun 2020

### **Consumer Price Index** Australian All Groups\*







#### **Interest Rates**



## **Exchange Rates (per \$A)**



#### Westpac - Melbourne Institute Consumer Sentiment Index



## **NAB Business**



#### **Housing Loan Lending Rates Indicator**



## Share Prices and Indices



Jun-2021

-2021

**ANZ Job Series** (Newspaper and

## **Business Loan Lending Rates Indicator**



#### Private Sector

**Dwelling Approvals (monthly)** Apr-2021 Feb-2021 Jan-2021 Nov-2020 Oct-2020 Sep-2020 Aug-2020 Jun-2020 May-2020 10,000 15,000 20,000 25,000 5,000



Non-Residential Approvals \$m (monthly)



### Dwelling Investment \$m (quarterly)



N.B. This data is compiled using publicly available publications which are produced in arrears to the current month.