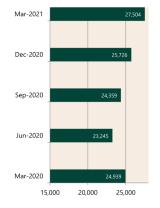

#### Private Sector

**Dwelling Approvals (monthly)** Apr-2021 Feb-2021 Jan-2021 Nov-2020 Oct-2020 Sep-2020 Aug-2020 Jun-2020 May-2020 10,000 15,000 20,000 25,000 5,000

Non-Residential Approvals \$m (monthly)