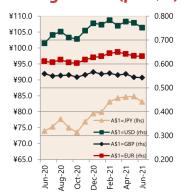

# **Economic Snapshot**

June 2021

^ percentage change from previous q \* Based on ABS CPI released 28 July

#### **Cash Rates**

Jun 2021



Mar 2021

Jun 2020

### **Consumer Price Index** Australian All Groups\*







#### **Interest Rates**



## **Exchange Rates (per \$A)**



#### Westpac - Melbourne Institute Consumer Sentiment Index



## **NAB Business**



#### **Housing Loan Lending Rates Indicator**



## Share Prices and Indices



Jun-2021

-2021

**ANZ Job Series** (Newspaper and

## **Business Loan Lending Rates Indicator**



#### Private Sector

**Dwelling Approvals (monthly)** Apr-2021 Feb-2021 Jan-2021 Nov-2020 Oct-2020 Sep-2020 Aug-2020 Jun-2020 May-2020 10,000 15,000 20,000 25,000 5,000



Non-Residential Approvals \$m (monthly)



### Dwelling Investment \$m (quarterly)



N.B. This data is compiled using publicly available publications which are produced in arrears to the current month.