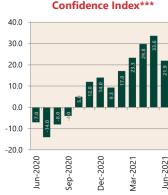

# **Economic Snapshot**

June 2021

^ percentage change from previous q \* Based on ABS CPI released 28 July

#### **Cash Rates**

Jun 2021



Mar 2021

Jun 2020

### **Consumer Price Index** Australian All Groups\*







#### **Interest Rates**



## **Exchange Rates (per \$A)**



#### Westpac - Melbourne Institute Consumer Sentiment Index



## **NAB Business**



#### **Housing Loan Lending Rates Indicator**



## Share Prices and Indices



Jun-2021

-2021

**ANZ Job Series** (Newspaper and

## **Business Loan Lending Rates Indicator**



#### Private Sector

**Dwelling Approvals (monthly)** Apr-2021 Feb-2021 Jan-2021 Nov-2020 Oct-2020 Sep-2020 Aug-2020 Jun-2020 May-2020 10,000 15,000 20,000 25,000 5,000



Non-Residential Approvals \$m (monthly)



### Dwelling Investment \$m (quarterly)



N.B. This data is compiled using publicly available publications which are produced in arrears to the current month.