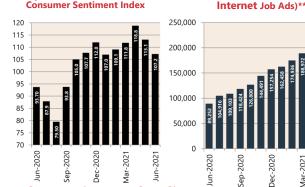

#### Westpac - Melbourne Institute Consumer Sentiment Index

## Share Prices and Indices

Jun-2021

-2021

**ANZ Job Series** (Newspaper and