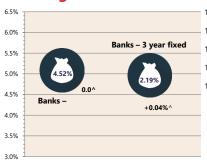

# **Economic Snapshot**

June 2021

^ percentage change from previous q \* Based on ABS CPI released 28 July

#### **Cash Rates**

Jun 2021



Mar 2021

Jun 2020

### **Consumer Price Index** Australian All Groups\*







#### **Interest Rates**



## **Exchange Rates (per \$A)**



#### Westpac - Melbourne Institute Consumer Sentiment Index



## **NAB Business**



#### **Housing Loan Lending Rates Indicator**



## Share Prices and Indices



Jun-2021

-2021

**ANZ Job Series** (Newspaper and

## **Business Loan Lending Rates Indicator**



#### Private Sector

**Dwelling Approvals (monthly)** Apr-2021 Feb-2021 Jan-2021 Nov-2020 Oct-2020 Sep-2020 Aug-2020 Jun-2020 May-2020 10,000 15,000 20,000 25,000 5,000



Non-Residential Approvals \$m (monthly)



### Dwelling Investment \$m (quarterly)



N.B. This data is compiled using publicly available publications which are produced in arrears to the current month.