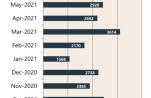

#### Private Sector

**Dwelling Approvals (monthly)** Apr-2021 Feb-2021 Jan-2021 Nov-2020 Oct-2020 Sep-2020 Aug-2020 Jun-2020 May-2020 10,000 15,000 20,000 25,000 5,000

Non-Residential Approvals \$m (monthly)