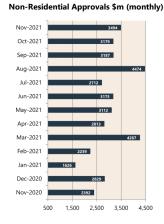

#### Private Sector **Dwelling Approvals** Dwelling Approvals (monthly)

Nov-2021 Sep-2021 Aug-2021 Jul-2021 May-2021 Apr-2021 Mar-2021 Jan-2021 Dec-2020 Nov-2020 5,000 10,000 15,000 20,000 25,000

Sep-