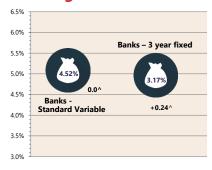

### **Housing Loan Lending Rates Indicator**

# **Business Loan Lending Rates Indicator**