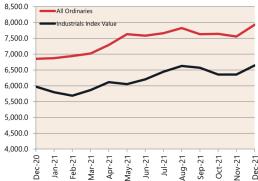

# **Economic Snapshot**

December 2021

^ percentage change from previous q \* Based on ABS CPI released 25 Decembe

#### **Cash Rates**



Dec 2021 Oct 2021 Dec 2020

## **Consumer Price Index** Australian All Groups\*



Dec 2021 121.3 +1.3%



Jun 2021 118.1 +0.8%



Dec 2020 117.2 +0.9%

#### **Interest Rates**



# **Exchange Rates (per \$A)**



**NAB Business** 







### **Housing Loan Lending Rates Indicator**



#### Share Prices and Indices

Dec-





# **Business Loan Lending Rates Indicator**



#### Private Sector **Dwelling Approvals** Dwelling Approvals (monthly)

Nov-2021 Sep-2021 Aug-2021 Jul-2021 May-2021 Apr-2021 Mar-2021 Jan-2021 Dec-2020 Nov-2020 5,000 10,000 15,000 20,000 25,000



Sep-

# **Dwelling Investment \$m (quarterly)**



N.B. This data is compiled using publicly available publications which are produced in arrears to the current month.