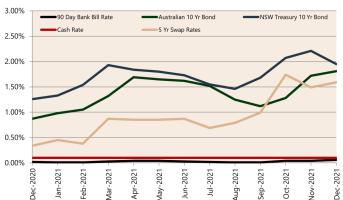

# **Economic Snapshot**

December 2021

^ percentage change from previous q \* Based on ABS CPI released 25 Decembe

#### **Cash Rates**



Dec 2021 Oct 2021 Dec 2020

## **Consumer Price Index** Australian All Groups\*



Dec 2021 121.3 +1.3%



Jun 2021 118.1 +0.8%



Dec 2020 117.2 +0.9%

#### **Interest Rates**



# **Exchange Rates (per \$A)**



**NAB Business** 







### **Housing Loan Lending Rates Indicator**



#### Share Prices and Indices

Dec-





# **Business Loan Lending Rates Indicator**



#### Private Sector **Dwelling Approvals** Dwelling Approvals (monthly)

Nov-2021 Sep-2021 Aug-2021 Jul-2021 May-2021 Apr-2021 Mar-2021 Jan-2021 Dec-2020 Nov-2020 5,000 10,000 15,000 20,000 25,000



Sep-

# **Dwelling Investment \$m (quarterly)**



N.B. This data is compiled using publicly available publications which are produced in arrears to the current month.