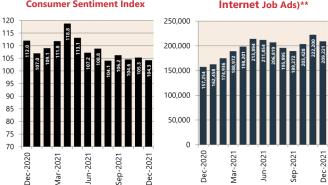

## **Consumer Price Index** Australian All Groups\*

Dec 2021 121.3 +1.3%

Jun 2021 118.1 +0.8%

Dec 2020 117.2 +0.9%