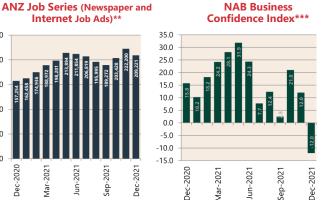

# **Economic Snapshot**

December 2021

^ percentage change from previous q \* Based on ABS CPI released 25 Decembe

#### **Cash Rates**



Dec 2021 Oct 2021 Dec 2020

## **Consumer Price Index** Australian All Groups\*



Dec 2021 121.3 +1.3%



Jun 2021 118.1 +0.8%



Dec 2020 117.2 +0.9%

#### **Interest Rates**



# **Exchange Rates (per \$A)**



**NAB Business** 







### **Housing Loan Lending Rates Indicator**



#### Share Prices and Indices

Dec-





# **Business Loan Lending Rates Indicator**



#### Private Sector **Dwelling Approvals** Dwelling Approvals (monthly)

Nov-2021 Sep-2021 Aug-2021 Jul-2021 May-2021 Apr-2021 Mar-2021 Jan-2021 Dec-2020 Nov-2020 5,000 10,000 15,000 20,000 25,000



Sep-

# **Dwelling Investment \$m (quarterly)**



N.B. This data is compiled using publicly available publications which are produced in arrears to the current month.