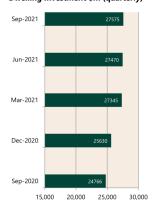

# **Dwelling Investment \$m (quarterly)**

N.B. This data is compiled using publicly available publications which are produced in arrears to the current month.