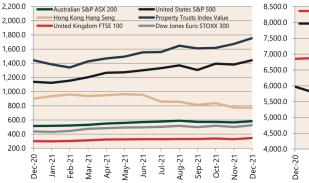

# **Economic Snapshot**

December 2021

^ percentage change from previous q \* Based on ABS CPI released 25 Decembe

#### **Cash Rates**



Dec 2021 Oct 2021 Dec 2020

## **Consumer Price Index** Australian All Groups\*



Dec 2021 121.3 +1.3%



Jun 2021 118.1 +0.8%



Dec 2020 117.2 +0.9%

#### **Interest Rates**



# **Exchange Rates (per \$A)**



**NAB Business** 







### **Housing Loan Lending Rates Indicator**



#### Share Prices and Indices

Dec-





# **Business Loan Lending Rates Indicator**



#### Private Sector **Dwelling Approvals** Dwelling Approvals (monthly)

Nov-2021 Sep-2021 Aug-2021 Jul-2021 May-2021 Apr-2021 Mar-2021 Jan-2021 Dec-2020 Nov-2020 5,000 10,000 15,000 20,000 25,000



Sep-

# **Dwelling Investment \$m (quarterly)**



N.B. This data is compiled using publicly available publications which are produced in arrears to the current month.