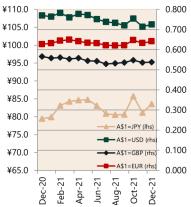

# **Economic Snapshot**

December 2021

^ percentage change from previous q \* Based on ABS CPI released 25 Decembe

#### **Cash Rates**



Dec 2021 Oct 2021 Dec 2020

## **Consumer Price Index** Australian All Groups\*



Dec 2021 121.3 +1.3%



Jun 2021 118.1 +0.8%



Dec 2020 117.2 +0.9%

#### **Interest Rates**



# **Exchange Rates (per \$A)**



**NAB Business** 







### **Housing Loan Lending Rates Indicator**



#### Share Prices and Indices

Dec-





# **Business Loan Lending Rates Indicator**



#### Private Sector **Dwelling Approvals** Dwelling Approvals (monthly)

Nov-2021 Sep-2021 Aug-2021 Jul-2021 May-2021 Apr-2021 Mar-2021 Jan-2021 Dec-2020 Nov-2020 5,000 10,000 15,000 20,000 25,000



Sep-

# **Dwelling Investment \$m (quarterly)**



N.B. This data is compiled using publicly available publications which are produced in arrears to the current month.