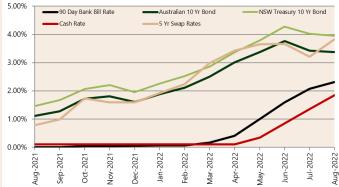

**Economic Snapshot** 

August 2022

0.800

0.700

0.600

0.500

0.400

0.300

0.200

percentage change from previous quarte \* Based on ABS CPI released 27 July 2022

\*\* Based on ANZ Job Advertisement Series released 05 Septembe \*\*\* Based on NAB Monthly Business Survey released 14 Septembe # Date of Publication figures based on those available at 27 Septembe

¥110.0

¥105.0

¥100.0 ¥95 0

¥90.0

¥85 0

¥80.0

¥75.0

¥70 0

¥65.0

# Preston PRP Rowe Paterson

#### **Cash Rates**



Jun 2021 118.1 +3.8%^YoY

#### **Interest Rates**

### Exchange Rates (per \$A)





80

75

70

Aug 2021 -Nov 2021 ANZ Job Series (Newspaper and Internet Job Ads)\*\*



**NAB Business** .... Confidence Index<sup>3</sup>

-22

Apr

Feb-22

Oct-21 Dec-21

21

-gug

A\$1=JPY (lhs)

A\$1=USD (rhs

A\$1=EUR (rhs)

Jun-22

Aug-22

A\$1=GBP



#### **Housing Loan** Lending Rates Indicator



## Share Prices and Indices

-Vay 2022 -guð

2022

-eb-



#### **Business Loan** Lending Rates Indicator



#### **Private Sector** Dwelling Approvals

Dwelling Approvals (monthly)



Non-Residential Approvals \$m (monthly)







N.B. This data is compiled using publicly available publications which are produced in arrears to the current month.

0

The information provided within this research report should be regarded solely as a general guide. We believe that the information herein