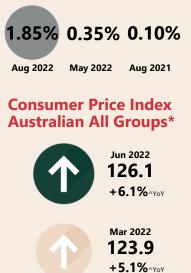

0.200

percentage change from previous quarte \* Based on ABS CPI released 27 July 2022

\*\* Based on ANZ Job Advertisement Series released 05 Septembe \*\*\* Based on NAB Monthly Business Survey released 14 Septembe # Date of Publication figures based on those available at 27 Septembe