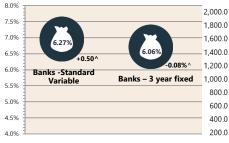

#### **Housing Loan** Lending Rates Indicator

#### **Business Loan** Lending Rates Indicator