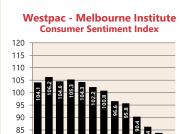

**Economic Snapshot** 

August 2022

0.800

0.700

0.600

0.500

0.400

0.300

0.200

percentage change from previous quarte \* Based on ABS CPI released 27 July 2022

\*\* Based on ANZ Job Advertisement Series released 05 Septembe \*\*\* Based on NAB Monthly Business Survey released 14 Septembe # Date of Publication figures based on those available at 27 Septembe

¥110.0

¥105.0

¥100.0 ¥95 0

¥90.0

¥85 0

¥80.0

¥75.0

¥70 0

¥65.0

# Preston PRP Rowe Paterson

#### **Cash Rates**



Jun 2021 118.1 +3.8%^YoY

#### **Interest Rates**

### Exchange Rates (per \$A)





80

75

70

Aug 2021 -Nov 2021 ANZ Job Series (Newspaper and Internet Job Ads)\*\*



**NAB Business** .... Confidence Index<sup>3</sup>

-22

Apr

Feb-22

Oct-21 Dec-21

21

-gug

A\$1=JPY (lhs)

A\$1=USD (rhs

A\$1=EUR (rhs)

Jun-22

Aug-22

A\$1=GBP



#### **Housing Loan** Lending Rates Indicator



## Share Prices and Indices

-Vay 2022 -guð

2022

-eb-



#### **Business Loan** Lending Rates Indicator



#### **Private Sector** Dwelling Approvals

Dwelling Approvals (monthly)



Non-Residential Approvals \$m (monthly)







N.B. This data is compiled using publicly available publications which are produced in arrears to the current month.

0

The information provided within this research report should be regarded solely as a general guide. We believe that the information herein is