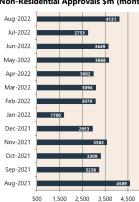

#### **Private Sector** Dwelling Approvals

Dwelling Approvals (monthly)

Non-Residential Approvals \$m (monthly)

N.B. This data is compiled using publicly available publications which are produced in arrears to the current month.