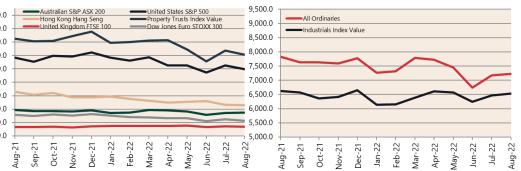

S CPI released 27 July 2022

\*\* Based on ANZ Job Advertisement Series released 05 Septembe \*\*\* Based on NAB Monthly Business Survey released 14 Septembe # Date of Publication figures based on those available at 27 Septembe

¥110.0

¥105.0

¥100.0 ¥95 0

¥90.0

¥85 0

¥80.0

¥75.0

¥70 0

¥65.0

# Preston PRP Rowe Paterson

#### **Cash Rates**



Jun 2021 118.1 +3.8%^YoY

#### **Interest Rates**

### Exchange Rates (per \$A)





80

75

70

Aug 2021 -Nov 2021 ANZ Job Series (Newspaper and Internet Job Ads)\*\*



**NAB Business** .... Confidence Index<sup>3</sup>

-22

Apr

Feb-22

Oct-21 Dec-21

21

-gug

A\$1=JPY (lhs)

A\$1=USD (rhs

A\$1=EUR (rhs)

Jun-22

Aug-22

A\$1=GBP



#### **Housing Loan** Lending Rates Indicator



## Share Prices and Indices

-Vay 2022 -guð

2022

-eb-



#### **Business Loan** Lending Rates Indicator



#### **Private Sector** Dwelling Approvals

Dwelling Approvals (monthly)



Non-Residential Approvals \$m (monthly)







N.B. This data is compiled using publicly available publications which are produced in arrears to the current month.

0

The information provided within this research report should be regarded solely as a general guide. We believe that the information herein is accurate however no warranty of accuracy or reliability is given in relation to any advice or information contained in this publication and nor any responsibility for any loss or damage whatsoever arising in any way for any representation, act or omission, whether expressed or implied (including responsibility to any person or entity by reason of negligence) is