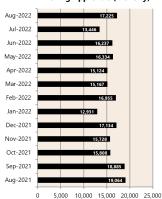

#### **Private Sector** Dwelling Approvals

Dwelling Approvals (monthly)

Non-Residential Approvals \$m (monthly)

N.B. This data is compiled using publicly available publications which are produced in arrears to the current month.