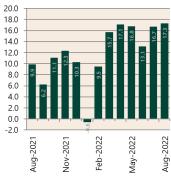

#### **Private Sector** Dwelling Approvals

Dwelling Approvals (monthly)

Non-Residential Approvals \$m (monthly)

N.B. This data is compiled using publicly available publications which are produced in arrears to the current month.