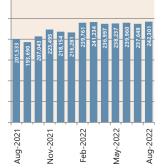

#### **Private Sector** Dwelling Approvals

Dwelling Approvals (monthly)

Non-Residential Approvals \$m (monthly)

N.B. This data is compiled using publicly available publications which are produced in arrears to the current month.