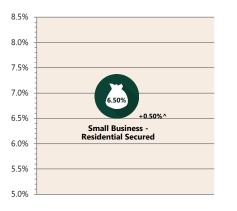

Advertisement Series released 05 Septembe \*\*\* Based on NAB Monthly Business Survey released 14 Septembe # Date of Publication figures based on those available at 27 Septembe

¥110.0

¥105.0

¥100.0 ¥95 0

¥90.0

¥85 0

¥80.0

¥75.0

¥70 0

¥65.0

# Preston PRP Rowe Paterson

#### **Cash Rates**



Jun 2021 118.1 +3.8%^YoY

#### **Interest Rates**

### Exchange Rates (per \$A)





80

75

70

Aug 2021 -Nov 2021 ANZ Job Series (Newspaper and Internet Job Ads)\*\*



**NAB Business** .... Confidence Index<sup>3</sup>

-22

Apr

Feb-22

Oct-21 Dec-21

21

-gug

A\$1=JPY (lhs)

A\$1=USD (rhs

A\$1=EUR (rhs)

Jun-22

Aug-22

A\$1=GBP



#### **Housing Loan** Lending Rates Indicator



## Share Prices and Indices

-Vay 2022 -guð

2022

-eb-



#### **Business Loan** Lending Rates Indicator



#### **Private Sector** Dwelling Approvals

Dwelling Approvals (monthly)



Non-Residential Approvals \$m (monthly)







N.B. This data is compiled using publicly available publications which are produced in arrears to the current month.

0

The information provided within this research report should be regarded solely as a general guide. We believe that the information herein is accurate however no warranty of accuracy or reliability is given in relation to any advice or information contained in this publication and nor any responsibility for any loss or damage whatsoever arising in any way for any representation, act or omission, whether expressed or implied (including responsibility to any person or entity by reason of negligence) is accepted by Preston Rowe Paterson Australasia Pty