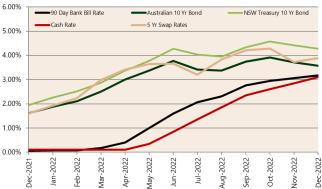

# **Economic Snapshot**

December 2022

^ percentage change from previous quarter \* Based on ABS CPI released 25 January 2023 \*\* ANZ Job Series is not available since October 2022 until sourcing new data provider \*\*\* Based on NAB Monthly Business Survey released 25 January 2023 # Date of Publication figures based on those available at 25 January 2023

¥110.0

¥105.0

¥1000

¥95.0

¥90.0

¥85.0

¥80.0

¥75.0

¥70.0

¥65 0

Dec-21 22

Feb-Apr-

## **Cash Rates**



## **Interest Rates**

## **Exchange Rates (per \$A)**

0.800

0.700

0.600

0.500

0.400

0.300

0 200



Westpac - Melbourne Institute



Share Prices and Indices

United States S&P 500

Jul-22 22 22 Oct-22 22

-Bng-

Sep-

Dow Jones Euro STOXX 300

Australian S&P ASX 200

United Kingdom FTSE 100

Hong Kong Hang

Jan-22 22 22 Apr-22

Feb-

Mar

Dec-21

**ANZ Job Series** (Newspaper and Internet Job Ads)\*\*



9.500.0

9,000.0

8,500.0

8,000.0

7,500.0

7,000.0

6,500.0

6.000.0

5,500.0

5,000.0

22

Dec-

Nov

Jan-22 -22 -22 -22

Feb-Mar-Apr-

Dec-21

All Ordinaries

Industrials Index Value

May-22

Jul-22 Aug-22

-22

-un

**NAB Business** .... Confidence Index<sup>3</sup>

Jun-22

22

A\$1=JPY (LHS)

A\$1=USD (RHS)

A\$1=GBP (RHS)

A\$1=EUR (RHS)

22

Dec-22

-22

-guA ť



## **Housing Loan** Lending Rates Indicator

+3.5%^YoY



## **Business Loan** Lending Rates Indicator



## **Pr