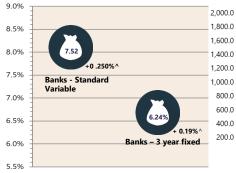

## **Housing Loan** Lending Rates Indicator

+3.5%^YoY

## **Business Loan** Lending Rates Indicator