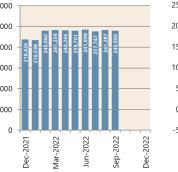

## **Private Sector** Dwelling Approvals

Dwelling Approvals (monthly)

May-22 22

Jun

Non-Residential Approvals \$m (monthly)

Dwelling Investment \$m (quarterly)

Oct-22 Nov-22 -22

Dec-