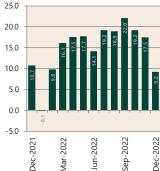

Industrials Index Value

May-22

Jul-22 Aug-22

-22

-un

**NAB Business** .... Confidence Index<sup>3</sup>

Jun-22

22