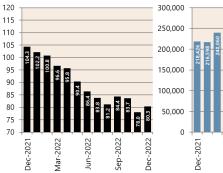

## **Private Sector** Dwelling Approvals

Dwelling Approvals (monthly)

May-22 22

Jun

Non-Residential Approvals \$m (monthly)

Dwelling Investment \$m (quarterly)

Oct-22 Nov-22 -22

Dec-

53

Sep-

N.B. This data is compiled using publicly available publications which are produced in arrears to the current month.

The information provided within this research report should be regarded solely as a general guide. We believe that the information herein is accurate however no warranty of accuracy or reliability is given in relation to any advice or information contained in this publication and nor any responsibility for any loss or damage whatsoever arising in any way for any representation, act or omission, whether expressed or implied (including responsibility to any person or entity by reason of negligence) is accepted by Preston Rowe Paterson Australasia Pty Ltd or any of its associated offices or any officer, agent or employee of Preston Rowe Paterson Australasia Pty Ltd.