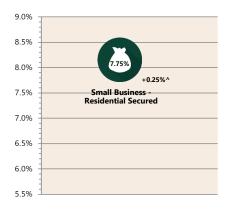

0 200



Westpac - Melbourne Institute



Share Prices and Indices

United States S&P 500

Jul-22 22 22 Oct-22 22

-Bng-

Sep-

Dow Jones Euro STOXX 300

Australian S&P ASX 200

United Kingdom FTSE 100

Hong Kong Hang

Jan-22 22 22 Apr-22

Feb-

Mar

Dec-21

**ANZ Job Series** (Newspaper and Internet Job Ads)\*\*



9.500.0

9,000.0

8,500.0

8,000.0

7,500.0

7,000.0

6,500.0

6.000.0

5,500.0

5,000.0

22

Dec-

Nov

Jan-22 -22 -22 -22

Feb-Mar-Apr-

Dec-21

All Ordinaries

Industrials Index Value

May-22

Jul-22 Aug-22

-22

-un

**NAB Business** .... Confidence Index<sup>3</sup>

Jun-22

22

A\$1=JPY (LHS)

A\$1=USD (RHS)

A\$1=GBP (RHS)

A\$1=EUR (RHS)

22

Dec-22

-22

-guA ť



## **Housing Loan** Lending Rates Indicator

+3.5%^YoY



## **Business Loan** Lending Rates Indicator



## **Private Sector** Dwelling Approvals

Dwelling Approvals (monthly)

May-22 22

Jun



Non-Residential Approvals \$m (monthly)

Dwelling Investment \$m (quarterly)

Oct-22 Nov-22 -22

Dec-

53

Sep-







N.B. This data is compiled using publicly available publications which are produced in arrears to the current month.

The information provided within this research report should be regarded solely as a general guide. We believe that the information herein is accurate however no warranty of accuracy or reliability is given in relation to any advice or information contained in this publication and nor any responsibility for any loss or damage whatsoever arising in any way for any representation, act or omission, whether expressed or implied (including responsibility to any person or e