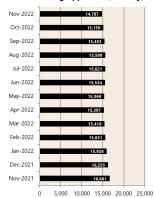

## **Private Sector** Dwelling Approvals

Dwelling Approvals (monthly)

May-22 22

Jun

Non-Residential Approvals \$m (monthly)

Dwelling Investment \$m (quarterly)

Oct-22 Nov-22 -22

Dec-