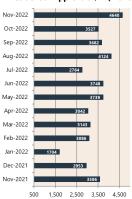

## **Private Sector** Dwelling Approvals

Dwelling Approvals (monthly)

May-22 22

Jun

Non-Residential Approvals \$m (monthly)

Dwelling Investment \$m (quarterly)

Oct-22 Nov-22 -22

Dec-