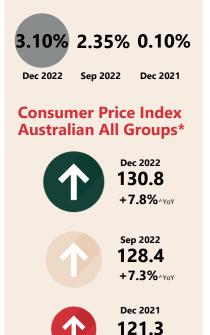

# **Economic Snapshot**

December 2022

^ percentage change from previous quarter \* Based on ABS CPI released 25 January 2023 \*\* ANZ Job Series is not available since October 2022 until sourcing new data provider \*\*\* Based on NAB Monthly Business Survey released 25 January 2023 # Date of Publication figures based on those available at 25 January 2023