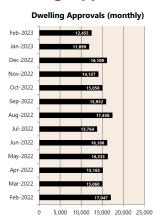

umer Confidence released 25 January 2023
\*\*\* Based on ANZ-Roy Morgan Australian Consumer Confidence released 17 March 2023
\*\*\* Based on NAB Monthly Business Survey released 14 February 2023
# Date of Publication figures based on those available at 13 April 2023

#### **Cash Rates**



2.85% 0.10%

Feb 2023

Nov 2022

Feb 2022

## **Consumer Price Index** Australian All Groups\*



Dec 2022 130.8 +7.8%<sub>^YoY</sub>

Sep 2022 128.4 +7.3%^YoY

Dec 2021 121.3

+3.5%<sub>^YoY</sub>

#### **Interest Rates**









Feb-

√ay-

#### **ANZ-Roy Morgan Australian** Consumer Confidence\*\*



**NAB Business** 



## **Housing Loan Lending Rates Indicator**



#### **Share Prices and Indices**

Feb-



## **Business Loan Lending Rates Indicator**



### **Private Sector Dwelling Approvals**





## Dwelling Investment \$m (quarterly)



N.B. This data is compiled using publicly available publications which are produced in arrears to the current month.