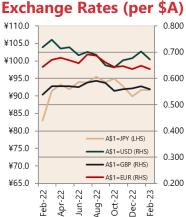

# **Economic Snapshot**

February 2023

^ percentage change from previous quarter
\* Based on ABZ-Roy Morgan Australian Consumer Confidence released 25 January 2023
\*\*\* Based on ANZ-Roy Morgan Australian Consumer Confidence released 17 March 2023
\*\*\* Based on NAB Monthly Business Survey released 14 February 2023
# Date of Publication figures based on those available at 13 April 2023

#### **Cash Rates**



2.85% 0.10%

Feb 2023

Nov 2022

Feb 2022

## **Consumer Price Index** Australian All Groups\*



Dec 2022 130.8 +7.8%<sub>^YoY</sub>

Sep 2022 128.4 +7.3%^YoY

Dec 2021 121.3

+3.5%<sub>^YoY</sub>

#### **Interest Rates**









Feb-

√ay-

#### **ANZ-Roy Morgan Australian** Consumer Confidence\*\*



**NAB Business** 



## **Housing Loan Lending Rates Indicator**



#### **Share Prices and Indices**

Feb-



## **Business Loan Lending Rates Indicator**



### **Private Sector Dwelling Approvals**





## Dwelling Investment \$m (quarterly)



N.B. This data is compiled using publicly available publications which are produced in arrears to the current month.