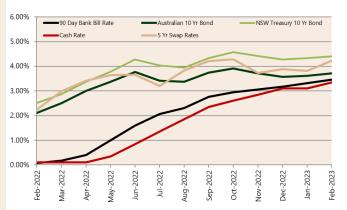

# **Economic Snapshot**

February 2023

^ percentage change from previous quarter
\* Based on ABZ-Roy Morgan Australian Consumer Confidence released 25 January 2023
\*\*\* Based on ANZ-Roy Morgan Australian Consumer Confidence released 17 March 2023
\*\*\* Based on NAB Monthly Business Survey released 14 February 2023
# Date of Publication figures based on those available at 13 April 2023

#### **Cash Rates**



2.85% 0.10%

Feb 2023

Nov 2022

Feb 2022

## **Consumer Price Index** Australian All Groups\*



Dec 2022 130.8 +7.8%<sub>^YoY</sub>

Sep 2022 128.4 +7.3%^YoY

Dec 2021 121.3

+3.5%<sub>^YoY</sub>

#### **Interest Rates**









Feb-

√ay-

#### **ANZ-Roy Morgan Australian** Consumer Confidence\*\*



**NAB Business** 



## **Housing Loan Lending Rates Indicator**



#### **Share Prices and Indices**

Feb-



## **Business Loan Lending Rates Indicator**



### **Private Sector Dwelling Approvals**





## Dwelling Investment \$m (quarterly)



N.B. This data is compiled using publicly available publications which are produced in arrears to the current month.