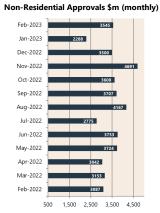

er Confidence released 25 January 2023
\*\*\* Based on ANZ-Roy Morgan Australian Consumer Confidence released 17 March 2023
\*\*\* Based on NAB Monthly Business Survey released 14 February 2023
# Date of Publication figures based on those available at 13 April 2023

#### **Cash Rates**



2.85% 0.10%

Feb 2023

Nov 2022

Feb 2022

## **Consumer Price Index** Australian All Groups\*



Dec 2022 130.8 +7.8%<sub>^YoY</sub>

Sep 2022 128.4 +7.3%^YoY

Dec 2021 121.3

+3.5%<sub>^YoY</sub>

#### **Interest Rates**









Feb-

√ay-

#### **ANZ-Roy Morgan Australian** Consumer Confidence\*\*



**NAB Business** 



## **Housing Loan Lending Rates Indicator**



#### **Share Prices and Indices**

Feb-



## **Business Loan Lending Rates Indicator**



### **Private Sector Dwelling Approvals**





## Dwelling Investment \$m (quarterly)



N.B. This data is compiled using publicly available publications which are produced in arrears to the current month.