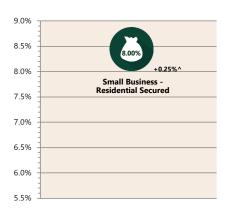

er
\* Based on ABZ-Roy Morgan Australian Consumer Confidence released 25 January 2023
\*\*\* Based on ANZ-Roy Morgan Australian Consumer Confidence released 17 March 2023
\*\*\* Based on NAB Monthly Business Survey released 14 February 2023
# Date of Publication figures based on those available at 13 April 2023

#### **Cash Rates**



2.85% 0.10%

Feb 2023

Nov 2022

Feb 2022

## **Consumer Price Index** Australian All Groups\*



Dec 2022 130.8 +7.8%<sub>^YoY</sub>

Sep 2022 128.4 +7.3%^YoY

Dec 2021 121.3

+3.5%<sub>^YoY</sub>

#### **Interest Rates**









Feb-

√ay-

#### **ANZ-Roy Morgan Australian** Consumer Confidence\*\*



**NAB Business** 



## **Housing Loan Lending Rates Indicator**



#### **Share Prices and Indices**

Feb-



## **Business Loan Lending Rates Indicator**



### **Private Sector Dwelling Approvals**





## Dwelling Investment \$m (quarterly)



N.B. This data is compiled using publicly available publications which are produced in arrears to the current month.