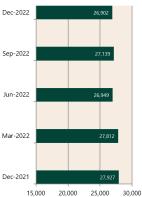

## Dwelling Investment \$m (quarterly)

N.B. This data is compiled using publicly available publications which are produced in arrears to the current month.