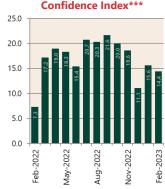

# **Economic Snapshot**

February 2023

^ percentage change from previous quarter
\* Based on ABZ-Roy Morgan Australian Consumer Confidence released 25 January 2023
\*\*\* Based on ANZ-Roy Morgan Australian Consumer Confidence released 17 March 2023
\*\*\* Based on NAB Monthly Business Survey released 14 February 2023
# Date of Publication figures based on those available at 13 April 2023

#### **Cash Rates**



2.85% 0.10%

Feb 2023

Nov 2022

Feb 2022

## **Consumer Price Index** Australian All Groups\*



Dec 2022 130.8 +7.8%<sub>^YoY</sub>

Sep 2022 128.4 +7.3%^YoY

Dec 2021 121.3

+3.5%<sub>^YoY</sub>

#### **Interest Rates**









Feb-

√ay-

#### **ANZ-Roy Morgan Australian** Consumer Confidence\*\*



**NAB Business** 



## **Housing Loan Lending Rates Indicator**



#### **Share Prices and Indices**

Feb-



## **Business Loan Lending Rates Indicator**



### **Private Sector Dwelling Approvals**





## Dwelling Investment \$m (quarterly)



N.B. This data is compiled using publicly available publications which are produced in arrears to the current month.