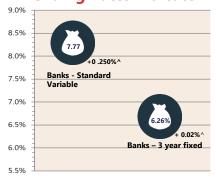

# **Economic Snapshot**

February 2023

^ percentage change from previous quarter
\* Based on ABZ-Roy Morgan Australian Consumer Confidence released 25 January 2023
\*\*\* Based on ANZ-Roy Morgan Australian Consumer Confidence released 17 March 2023
\*\*\* Based on NAB Monthly Business Survey released 14 February 2023
# Date of Publication figures based on those available at 13 April 2023

#### **Cash Rates**



2.85% 0.10%

Feb 2023

Nov 2022

Feb 2022

## **Consumer Price Index** Australian All Groups\*



Dec 2022 130.8 +7.8%<sub>^YoY</sub>

Sep 2022 128.4 +7.3%^YoY

Dec 2021 121.3

+3.5%<sub>^YoY</sub>

#### **Interest Rates**









Feb-

√ay-

#### **ANZ-Roy Morgan Australian** Consumer Confidence\*\*



**NAB Business** 



## **Housing Loan Lending Rates Indicator**



#### **Share Prices and Indices**

Feb-



## **Business Loan Lending Rates Indicator**



### **Private Sector Dwelling Approvals**





## Dwelling Investment \$m (quarterly)



N.B. This data is compiled using publicly available publications which are produced in arrears to the current month.