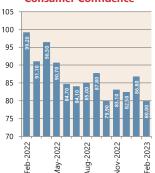

# **Economic Snapshot**

February 2023

^ percentage change from previous quarter
\* Based on ABZ-Roy Morgan Australian Consumer Confidence released 25 January 2023
\*\*\* Based on ANZ-Roy Morgan Australian Consumer Confidence released 17 March 2023
\*\*\* Based on NAB Monthly Business Survey released 14 February 2023
# Date of Publication figures based on those available at 13 April 2023

#### **Cash Rates**



2.85% 0.10%

Feb 2023

Nov 2022

Feb 2022

## **Consumer Price Index** Australian All Groups\*



Dec 2022 130.8 +7.8%<sub>^YoY</sub>

Sep 2022 128.4 +7.3%^YoY

Dec 2021 121.3

+3.5%<sub>^YoY</sub>

#### **Interest Rates**









Feb-

√ay-

#### **ANZ-Roy Morgan Australian** Consumer Confidence\*\*



**NAB Business** 



## **Housing Loan Lending Rates Indicator**



#### **Share Prices and Indices**

Feb-



## **Business Loan Lending Rates Indicator**



### **Private Sector Dwelling Approvals**





## Dwelling Investment \$m (quarterly)



N.B. This data is compiled using publicly available publications which are produced in arrears to the current month.