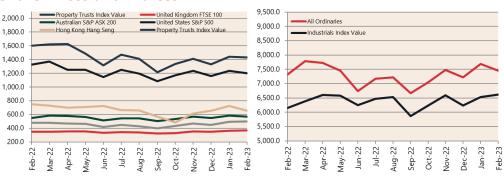

ry 2023

^ percentage change from previous quarter
\* Based on ABZ-Roy Morgan Australian Consumer Confidence released 25 January 2023
\*\*\* Based on ANZ-Roy Morgan Australian Consumer Confidence released 17 March 2023
\*\*\* Based on NAB Monthly Business Survey released 14 February 2023
# Date of Publication figures based on those available at 13 April 2023

#### **Cash Rates**



2.85% 0.10%

Feb 2023

Nov 2022

Feb 2022

## **Consumer Price Index** Australian All Groups\*



Dec 2022 130.8 +7.8%<sub>^YoY</sub>

Sep 2022 128.4 +7.3%^YoY

Dec 2021 121.3

+3.5%<sub>^YoY</sub>

#### **Interest Rates**









Feb-

√ay-

#### **ANZ-Roy Morgan Australian** Consumer Confidence\*\*



**NAB Business** 



## **Housing Loan Lending Rates Indicator**



#### **Share Prices and Indices**

Feb-



## **Business Loan Lending Rates Indicator**



### **Private Sector Dwelling Approvals**





## Dwelling Investment \$m (quarterly)



N.B. This data is compiled using publicly available publications which are produced in arrears to the current month.