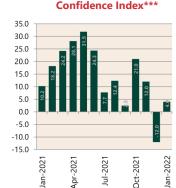

# **Consumer Price In-**

Dec 2021 121.3 +1.3%

Jun 2021 118.1 +0.8%

Dec 2020 117.2

+0.9%

**Interest Rates** 

**NAB Business** Confidence Index