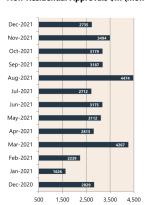

apshot**

January 2022

^ percentage change from pre \* Based on ABS CPI released 25 De

\*\* Based on ANZ Job Advertisement Series released 08 February 2022
\*\*\* Based on NAB Monthly Business Survey released 07 February 2022
# Date of Publication figures based on those available at 08 April 2022

### **Cash Rates**



Dec 2021 Oct 2021 Dec 2020

# **Consumer Price In-**



Dec 2021 121.3 +1.3%



Jun 2021 118.1 +0.8%



Dec 2020 117.2

+0.9%

**Interest Rates** 







**NAB Business** Confidence Index







# **Housing Loan Lending Rates Indicator**



### Share Prices and Indices

Oct-

2021

Apr-

Jan-





Jan-2022

# **Business Loan Lending Rates Indicator**



### Private Sector **Dwelling Approvals**

Dwelling Approvals (monthly)



#### Non-Residential Approvals \$m (monthly)



## Dwelling Investment \$m (quarterly)



N.B. This data is compiled using publicly available publications which are produced in arrears to the current month.