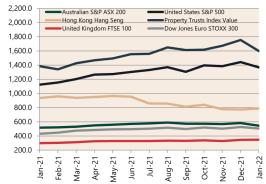

# **Economic Snapshot**

January 2022

^ percentage change from pre \* Based on ABS CPI released 25 De

\*\* Based on ANZ Job Advertisement Series released 08 February 2022
\*\*\* Based on NAB Monthly Business Survey released 07 February 2022
# Date of Publication figures based on those available at 08 April 2022

### **Cash Rates**



Dec 2021 Oct 2021 Dec 2020

# **Consumer Price In-**



Dec 2021 121.3 +1.3%



Jun 2021 118.1 +0.8%



Dec 2020 117.2

+0.9%

**Interest Rates** 







**NAB Business** Confidence Index







# **Housing Loan Lending Rates Indicator**



### Share Prices and Indices

Oct-

2021

Apr-

Jan-





Jan-2022

# **Business Loan Lending Rates Indicator**



### Private Sector **Dwelling Approvals**

Dwelling Approvals (monthly)



#### Non-Residential Approvals \$m (monthly)



## Dwelling Investment \$m (quarterly)



N.B. This data is compiled using publicly available publications which are produced in arrears to the current month.