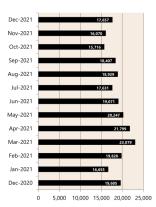

# **Economic Snapshot**

January 2022

^ percentage change from pre \* Based on ABS CPI released 25 De

\*\* Based on ANZ Job Advertisement Series released 08 February 2022
\*\*\* Based on NAB Monthly Business Survey released 07 February 2022
# Date of Publication figures based on those available at 08 April 2022

### **Cash Rates**



Dec 2021 Oct 2021 Dec 2020

# **Consumer Price In-**



Dec 2021 121.3 +1.3%



Jun 2021 118.1 +0.8%



Dec 2020 117.2

+0.9%

**Interest Rates** 







**NAB Business** Confidence Index







# **Housing Loan Lending Rates Indicator**



### Share Prices and Indices

Oct-

2021

Apr-

Jan-





Jan-2022

# **Business Loan Lending Rates Indicator**



### Private Sector **Dwelling Approvals**

Dwelling Approvals (monthly)



#### Non-Residential Approvals \$m (monthly)



## Dwelling Investment \$m (quarterly)



N.B. This data is compiled using publicly available publications which are produced in arrears to the current month.