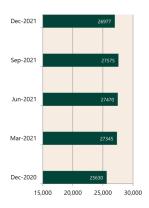

## Dwelling Investment \$m (quarterly)

N.B. This data is compiled using publicly available publications which are produced in arrears to the current month.