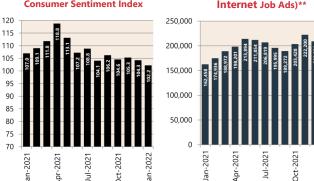

# **Consumer Price In-**

Dec 2021 121.3 +1.3%

Jun 2021 118.1 +0.8%

Dec 2020 117.2

+0.9%

**Interest Rates** 

**NAB Business** Confidence Index