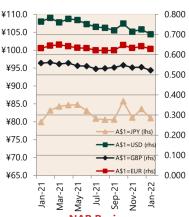

# **Economic Snapshot**

January 2022

^ percentage change from pre \* Based on ABS CPI released 25 De

\*\* Based on ANZ Job Advertisement Series released 08 February 2022
\*\*\* Based on NAB Monthly Business Survey released 07 February 2022
# Date of Publication figures based on those available at 08 April 2022

### **Cash Rates**



Dec 2021 Oct 2021 Dec 2020

# **Consumer Price In-**



Dec 2021 121.3 +1.3%



Jun 2021 118.1 +0.8%



Dec 2020 117.2

+0.9%

**Interest Rates** 







**NAB Business** Confidence Index







# **Housing Loan Lending Rates Indicator**



### Share Prices and Indices

Oct-

2021

Apr-

Jan-





Jan-2022

# **Business Loan Lending Rates Indicator**



### Private Sector **Dwelling Approvals**

Dwelling Approvals (monthly)



#### Non-Residential Approvals \$m (monthly)



## Dwelling Investment \$m (quarterly)



N.B. This data is compiled using publicly available publications which are produced in arrears to the current month.