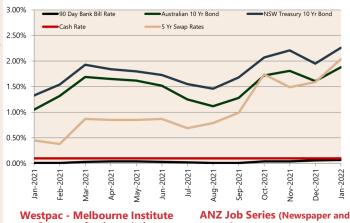

# **Economic Snapshot**

January 2022

^ percentage change from pre \* Based on ABS CPI released 25 De

\*\* Based on ANZ Job Advertisement Series released 08 February 2022
\*\*\* Based on NAB Monthly Business Survey released 07 February 2022
# Date of Publication figures based on those available at 08 April 2022

### **Cash Rates**



Dec 2021 Oct 2021 Dec 2020

# **Consumer Price In-**



Dec 2021 121.3 +1.3%



Jun 2021 118.1 +0.8%



Dec 2020 117.2

+0.9%

**Interest Rates** 







**NAB Business** Confidence Index







# **Housing Loan Lending Rates Indicator**



### Share Prices and Indices

Oct-

2021

Apr-

Jan-





Jan-2022

# **Business Loan Lending Rates Indicator**



### Private Sector **Dwelling Approvals**

Dwelling Approvals (monthly)



#### Non-Residential Approvals \$m (monthly)



## Dwelling Investment \$m (quarterly)



N.B. This data is compiled using publicly available publications which are produced in arrears to the current month.