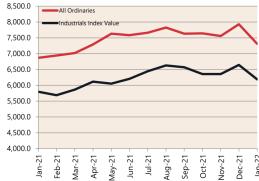

# **Economic Snapshot**

January 2022

^ percentage change from pre \* Based on ABS CPI released 25 De

\*\* Based on ANZ Job Advertisement Series released 08 February 2022
\*\*\* Based on NAB Monthly Business Survey released 07 February 2022
# Date of Publication figures based on those available at 08 April 2022

### **Cash Rates**



Dec 2021 Oct 2021 Dec 2020

# **Consumer Price In-**



Dec 2021 121.3 +1.3%



Jun 2021 118.1 +0.8%



Dec 2020 117.2

+0.9%

**Interest Rates** 







**NAB Business** Confidence Index







# **Housing Loan Lending Rates Indicator**



### Share Prices and Indices

Oct-

2021

Apr-

Jan-





Jan-2022

# **Business Loan Lending Rates Indicator**



### Private Sector **Dwelling Approvals**

Dwelling Approvals (monthly)



#### Non-Residential Approvals \$m (monthly)



## Dwelling Investment \$m (quarterly)



N.B. This data is compiled using publicly available publications which are produced in arrears to the current month.