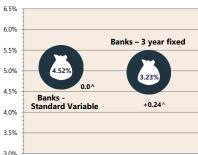

# **Economic Snapshot**

January 2022

^ percentage change from pre \* Based on ABS CPI released 25 De

\*\* Based on ANZ Job Advertisement Series released 08 February 2022
\*\*\* Based on NAB Monthly Business Survey released 07 February 2022
# Date of Publication figures based on those available at 08 April 2022

### **Cash Rates**



Dec 2021 Oct 2021 Dec 2020

# **Consumer Price In-**



Dec 2021 121.3 +1.3%



Jun 2021 118.1 +0.8%



Dec 2020 117.2

+0.9%

**Interest Rates** 







**NAB Business** Confidence Index







# **Housing Loan Lending Rates Indicator**



### Share Prices and Indices

Oct-

2021

Apr-

Jan-





Jan-2022

# **Business Loan Lending Rates Indicator**



### Private Sector **Dwelling Approvals**

Dwelling Approvals (monthly)



#### Non-Residential Approvals \$m (monthly)



## Dwelling Investment \$m (quarterly)



N.B. This data is compiled using publicly available publications which are produced in arrears to the current month.