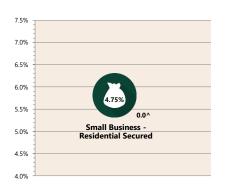

# **Economic Snapshot**

January 2022

^ percentage change from pre \* Based on ABS CPI released 25 De

\*\* Based on ANZ Job Advertisement Series released 08 February 2022
\*\*\* Based on NAB Monthly Business Survey released 07 February 2022
# Date of Publication figures based on those available at 08 April 2022

### **Cash Rates**



Dec 2021 Oct 2021 Dec 2020

# **Consumer Price In-**



Dec 2021 121.3 +1.3%



Jun 2021 118.1 +0.8%



Dec 2020 117.2

+0.9%

**Interest Rates** 







**NAB Business** Confidence Index







# **Housing Loan Lending Rates Indicator**



### Share Prices and Indices

Oct-

2021

Apr-

Jan-





Jan-2022

# **Business Loan Lending Rates Indicator**



### Private Sector **Dwelling Approvals**

Dwelling Approvals (monthly)



#### Non-Residential Approvals \$m (monthly)



## Dwelling Investment \$m (quarterly)



N.B. This data is compiled using publicly available publications which are produced in arrears to the current month.