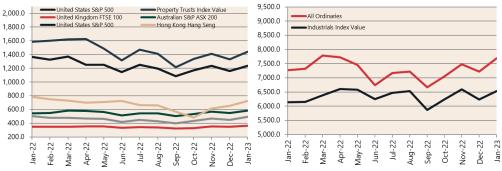

t**

January 2023

Exchange Rates (per \$A)

0.800

0.700

0.600

0.500

0.400

0.300

0.200

^ percentage change from previous quarter \* Based on ANZ-Roy Morgan Australian Consumer Confidence released 75 January 2023 \*\*\* Based on NAB Monthly Business Survey released 14 February 2023 # Date of Publication figures based on those available at 10 March 2023

¥110.0

¥105.0

¥100.0 ¥95.0

¥90.0

¥85.0

¥80.0

¥75.0

¥70.0

¥65.0

#### **Cash Rates**



#### **Housing Loan** Lending Rates Indicator



#### **Business Loan** Lending Rates Indicator



#### **Interest Rates**









**NAB Business** ... Confidence Index<sup>3</sup>

-22 -22 53

Sep--701 Jan-

Jul-22

-22

Aay-

Mar-22

-22

Jan-

A\$1=JPY (LHS)

A\$1=USD (RHS)

A\$1=GBP (RHS)

A\$1=EUR (RHS)



## Share Prices and Indices



### **Private Sector** Dwelling Approvals

Dwelling Approvals (monthly)



Non-Residential Approvals \$m (monthly)

Dwelling Investment \$m (quarterly)





N.B. This data is compiled using publicly available publications which are produced in arrears to the current month.

The information provided within this research report should be regarded solely as a general guide. We believe that the information herein is accurate however no warranty of accuracy or reliability is given in relation to any advice or information contained in this publication and nor any responsibility for any loss or damage whatsoever arising in any way for any representation, act or omission, whether expressed or implied (including responsibility to any person or entity by reason of negligence) is accepted by Presto