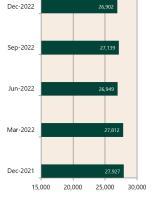

### **Private Sector** Dwelling Approvals

Dwelling Approvals (monthly)

Non-Residential Approvals \$m (monthly)

Dwelling Investment \$m (quarterly)

N.B. This data is compiled using publicly available publications which are produced in arrears to the current month.