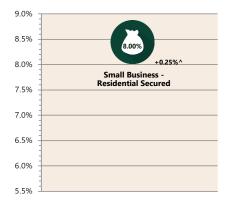

# **Economic Snapshot**

January 2023

Exchange Rates (per \$A)

0.800

0.700

0.600

0.500

0.400

0.300

0.200

^ percentage change from previous quarter \* Based on ANZ-Roy Morgan Australian Consumer Confidence released 75 January 2023 \*\*\* Based on NAB Monthly Business Survey released 14 February 2023 # Date of Publication figures based on those available at 10 March 2023

¥110.0

¥105.0

¥100.0 ¥95.0

¥90.0

¥85.0

¥80.0

¥75.0

¥70.0

¥65.0

#### **Cash Rates**



#### **Housing Loan** Lending Rates Indicator



#### **Business Loan** Lending Rates Indicator



#### **Interest Rates**









**NAB Business** ... Confidence Index<sup>3</sup>

-22 -22 53

Sep--701 Jan-

Jul-22

-22

Aay-

Mar-22

-22

Jan-

A\$1=JPY (LHS)

A\$1=USD (RHS)

A\$1=GBP (RHS)

A\$1=EUR (RHS)



## Share Prices and Indices



### **Private Sector** Dwelling Approvals

Dwelling Approvals (monthly)



Non-Residential Approvals \$m (monthly)

Dwelling Investment \$m (quarterly)





N.B. This data is compiled using publicly available publications which are produced in arrears to the current month.

The information provided within this research report should be regarded solely as a general guide. We believe that the information herein is accurate however no warranty of accuracy or reliability is given in relation to any advice or information contained in this publication