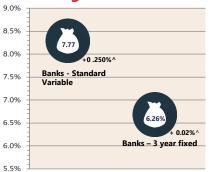

# **Economic Snapshot**

January 2023

Exchange Rates (per \$A)

0.800

0.700

0.600

0.500

0.400

0.300

0.200

^ percentage change from previous quarter \* Based on ANZ-Roy Morgan Australian Consumer Confidence released 75 January 2023 \*\*\* Based on NAB Monthly Business Survey released 14 February 2023 # Date of Publication figures based on those available at 10 March 2023

¥110.0

¥105.0

¥100.0 ¥95.0

¥90.0

¥85.0

¥80.0

¥75.0

¥70.0

¥65.0

#### **Cash Rates**



#### **Housing Loan** Lending Rates Indicator



#### **Business Loan** Lending Rates Indicator



#### **Interest Rates**









**NAB Business** ... Confidence Index<sup>3</sup>

-22 -22 53

Sep--701 Jan-

Jul-22

-22

Aay-

Mar-22

-22

Jan-

A\$1=JPY (LHS)

A\$1=USD (RHS)

A\$1=GBP (RHS)

A\$1=EUR (RHS)



## Share Prices and Indices



### **Private Sector** Dwelling Approvals

Dwelling Approvals (monthly)



Non-Residential Approvals \$m (monthly)

Dwelling Investment \$m (quarterly)





N.B. This data is compiled using publicly available publications which are produced in arrears to the current month.

The information provided within this research report should be regarded solely as a general guide. We believe that the information herein is accurate however no warranty of accuracy or reliability is given in relation to any ad