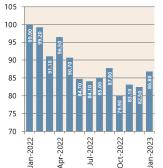

#### **Interest Rates**

**NAB Business** ... Confidence Index<sup>3</sup>

-22 -22 53

Sep--701 Jan-

Jul-22

-22

Aay-

Mar-22