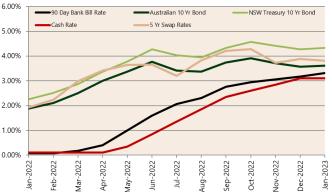

#### **Cash Rates**

#### **Interest Rates**

**NAB Business** ... Confidence Index<sup>3</sup>

-22 -22 53

Sep--701 Jan-

Jul-22

-22

Aay-

Mar-22