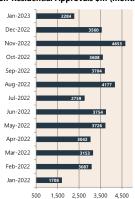

### **Private Sector** Dwelling Approvals

Dwelling Approvals (monthly)

Non-Residential Approvals \$m (monthly)

Dwelling Investment \$m (quarterly)

N.B. This data is compiled using publicly available publications which are produced in arrears to the current month.