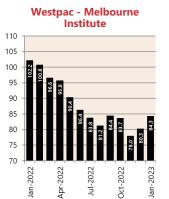

#### **Interest Rates**

**NAB Business** ... Confidence Index<sup>3</sup>

-22 -22 53

Sep--701 Jan-

Jul-22

-22

Aay-

Mar-22