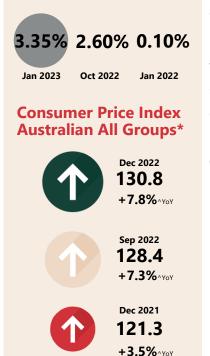

# **Economic Snapshot**

January 2023

Exchange Rates (per \$A)

0.800

0.700

0.600

0.500

0.400

0.300

0.200

^ percentage change from previous quarter \* Based on ANZ-Roy Morgan Australian Consumer Confidence released 75 January 2023 \*\*\* Based on NAB Monthly Business Survey released 14 February 2023 # Date of Publication figures based on those available at 10 March 2023

¥110.0

¥105.0

¥100.0 ¥95.0

¥90.0

¥85.0

¥80.0

¥75.0

¥70.0

¥65.0

#### **Cash Rates**



#### **Housing Loan** Lending Rates Indicator



#### **Business Loan** Lending Rates Indicator



#### **Interest Rates**









**NAB Business** ... Confidence Index<sup>3</sup>

-22 -22 53

Sep--701 Jan-

Jul-22

-22

Aay-

Mar-22

-22

Jan-

A\$1=JPY (LHS)

A\$1=USD (RHS)

A\$1=GBP (RHS)

A\$1=EUR (RHS)



## Share Prices and Indices



### **Private Sector** Dwelling Approvals

Dwelling Approvals (monthly)



Non-Residential Approvals \$m (monthly)

Dwelling Investment \$m (quarterly)





N.B. This data is compiled using publicly available publications which are produced in arrears to the current month.

The information provided within this research report should be regarded solely as a general guide. We believe that the information herein is accurate however no warranty of accur