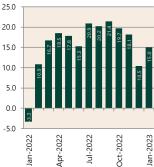

#### **Interest Rates**

**NAB Business** ... Confidence Index<sup>3</sup>

-22 -22 53

Sep--701 Jan-

Jul-22

-22

Aay-

Mar-22