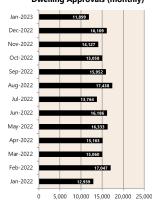

### **Private Sector** Dwelling Approvals

Dwelling Approvals (monthly)

Non-Residential Approvals \$m (monthly)

Dwelling Investment \$m (quarterly)

N.B. This data is compiled using publicly available publications which are produced in arrears to the current month.