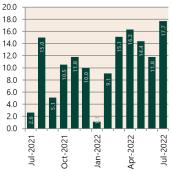

**NAB Business** ---Confidence Index

22 22

Mar-

Jan-22

A\$1=JPY (lhs)

A\$1=USD (rhs

A\$1=EUR (rhs)

May-