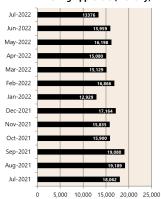

## **Private Sector** Dwelling Approvals

Dwelling Approvals (monthly)

Dwelling Investment \$m (quarterly)

N.B. This data is compiled using publicly available publications which are produced in arrears to the current month.