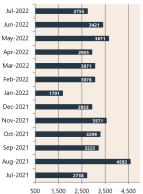

## **Private Sector** Dwelling Approvals

Dwelling Approvals (monthly)

Dwelling Investment \$m (quarterly)

N.B. This data is compiled using publicly available publications which are produced in arrears to the current month.