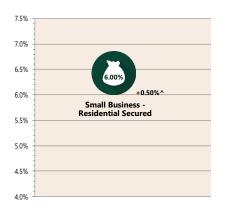

### **Housing Loan** Lending Rates Indicator

+3.8%^YoY

#### **Business Loan** Lending Rates Indicator