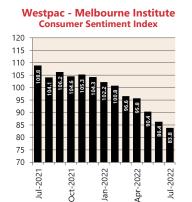

pshot** 

¥95 0

¥90.0

¥85 0

¥80.0

¥75.0

¥70 0

¥65.0

Sep-21

Nov-21

Jul-21

A percentage change from previous quarter
\* Based on ASC Pri released 27 July 2022
\*\* Based on ANZ Job Advertisement Series released 10 August 2022
\*\*\* Based on NAB Monthly Business Survey release 01 August 2022
# Date of Publication figures based on those available at 25 August 2022

Preston PRP Rowe Paterson

**Cash Rates** 

#### **Interest Rates**

### Exchange Rates (per \$A)

July 2022

0.800

0.700

0.600

0.500

0.400

0.300

0.200



#### 5.00% ¥110.0 90 Day Bank Bill Rate Australian 10 Yr Bond NSW Treasury 10 Yr Bond ¥105.0 Cash Rate 5 Yr Swap Rates 4.00% ¥100.0 3.00% 2.00% 1.00% 0.00% 2022 2022 -2022 Mar-2022 2022 2021 Aug-202. 2021 2021 -2022 Nov-202 Dec-202 Jan-÷ Feb-Apr--un 'n Sepť May-







**NAB Business** ---Confidence Index

22 22

Mar-

Jan-22

A\$1=JPY (lhs)

A\$1=USD (rhs

A\$1=EUR (rhs)

May-

Jul-22

A\$1=GBP



### **Housing Loan** Lending Rates Indicator

+3.8%^YoY



# Share Prices and Indices



#### **Business Loan** Lending Rates Indicator



## **Private Sector** Dwelling Approvals

Dwelling Approvals (monthly)





Dwelling Investment \$m (quarterly)





N.B. This data is compiled using publicly available publications which are produced in arrears to the current month.

The information provided within this research report should be regarded solely as a general guide. We believe that the information herein is accurate however no warranty of accuracy or reliability is given in relation to any advice or information contained in this publication and nor any