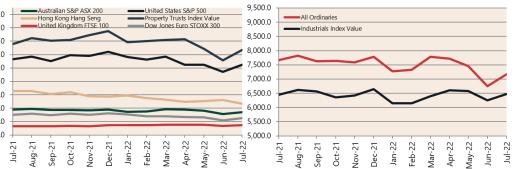

ust 2022
\*\*\* Based on NAB Monthly Business Survey release 01 August 2022
# Date of Publication figures based on those available at 25 August 2022

Preston PRP Rowe Paterson

**Cash Rates** 

#### **Interest Rates**

### Exchange Rates (per \$A)

July 2022

0.800

0.700

0.600

0.500

0.400

0.300

0.200



#### 5.00% ¥110.0 90 Day Bank Bill Rate Australian 10 Yr Bond NSW Treasury 10 Yr Bond ¥105.0 Cash Rate 5 Yr Swap Rates 4.00% ¥100.0 3.00% 2.00% 1.00% 0.00% 2022 2022 -2022 Mar-2022 2022 2021 Aug-202. 2021 2021 -2022 Nov-202 Dec-202 Jan-÷ Feb-Apr--un 'n Sepť May-







**NAB Business** ---Confidence Index

22 22

Mar-

Jan-22

A\$1=JPY (lhs)

A\$1=USD (rhs

A\$1=EUR (rhs)

May-

Jul-22

A\$1=GBP



### **Housing Loan** Lending Rates Indicator

+3.8%^YoY



# Share Prices and Indices



#### **Business Loan** Lending Rates Indicator



## **Private Sector** Dwelling Approvals

Dwelling Approvals (monthly)





Dwelling Investment \$m (quarterly)





N.B. This data is compiled using publicly available publications which are produced in arrears to the current month.

The information provided within this research report should be regarded solely as a general guide. We believe that the information herein is accurate however no warranty of accuracy or reliability is given in relation to any advice or information contained in this publication and nor any responsibility for any loss or damage whatsoever arising in any way for any representation, act or omission, whether expressed or implied (including responsibility to any person or entity by reason of negligence) is accepted