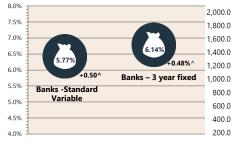

### **Housing Loan** Lending Rates Indicator

+3.8%^YoY

#### **Business Loan** Lending Rates Indicator