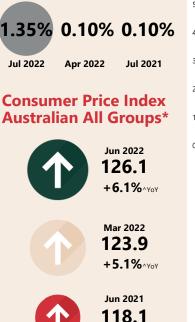

**Economic Snapshot** 

¥95 0

¥90.0

¥85 0

¥80.0

¥75.0

¥70 0

¥65.0

Sep-21

Nov-21

Jul-21

A percentage change from previous quarter
\* Based on ASC Pri released 27 July 2022
\*\* Based on ANZ Job Advertisement Series released 10 August 2022
\*\*\* Based on NAB Monthly Business Survey release 01 August 2022
# Date of Publication figures based on those available at 25 August 2022

Preston PRP Rowe Paterson

**Cash Rates** 

#### **Interest Rates**

### Exchange Rates (per \$A)

July 2022

0.800

0.700

0.600

0.500

0.400

0.300

0.200



#### 5.00% ¥110.0 90 Day Bank Bill Rate Australian 10 Yr Bond NSW Treasury 10 Yr Bond ¥105.0 Cash Rate 5 Yr Swap Rates 4.00% ¥100.0 3.00% 2.00% 1.00% 0.00% 2022 2022 -2022 Mar-2022 2022 2021 Aug-202. 2021 2021 -2022 Nov-202 Dec-202 Jan-÷ Feb-Apr--un 'n Sepť May-







**NAB Business** ---Confidence Index

22 22

Mar-

Jan-22

A\$1=JPY (lhs)

A\$1=USD (rhs

A\$1=EUR (rhs)

May-

Jul-22

A\$1=GBP



### **Housing Loan** Lending Rates Indicator

+3.8%^YoY



# Share Prices and Indices



#### **Business Loan** Lending Rates Indicator



## **Private Sector** Dwelling Approvals

Dwelling Approvals (monthly)





Dwelling Investment \$m (quarterly)





N.B. This data is compiled using publicly available publications which are produced in arrears to the current month.

The information provid