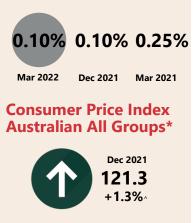

**Economic Snapshot** 

¥110.0

March 2022

0.800

^ percentage change from previous quarter \* Based on ABS CPI released 25 January 2022 \*\* Based on ANZ Job Advertisement Series released 04 April 2022 \*\*\* Based on NAB Monthly Business Survey released 08 March 2022 # Date of Publication figures based on those available at 08 April 2022