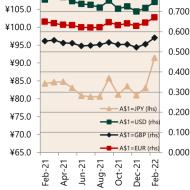

nthly Business Survey released 08 March 2022 # Date of Publication figures based on those available at 08 April 2022

Preston PRP Rowe Paterson

# Exchange Rates (per \$A)



**Cash Rates** 



### **Housing Loan** Lending Rates Indicator



### **Business Loan** Lending Rates Indicator





Westpac - Melbourne Institute **Consumer Sentiment Index** 120 300.000 115

**Interest Rates** 

3.00%



Private Sector

**Dwelling Approvals** Dwelling Approvals (monthly)

12 719

## Share Prices and Indices





#### Non-Residential Approvals \$m (monthly)

**ANZ Job Series** (Newspaper and

Internet Job Ads)\*



Dwelling Investment \$m (quarterly)



90 Day Bank Bill Rate ustralian 10 Yr Bond SW Treasury 10 Yr Bo

250.000

200.000

150.000

100,000

50.000

0

2021

Mar-

-2021

-un(

202

Sep-







May-

N.B. This data is compiled using publicly available publications which are produced in arrears to the current month.

0

Feb-2022

Jan-2022

Dec-2021

Nov-2021

Oct-202

Sep-2021

Aug-2021

Jul-2021

Jun-2021

May-2021

Apr-2021

Mar-2021

Feb-2021

The information provided within this research report should be regarded solely as a general guide. We believe that the information herein is accurate however no warranty of accuracy or reliability is given in relation to any advice or information contained in this publication and nor any responsibility for any loss or damage whatsoever arising in any way for any representation, act or omission, whether expressed or implied (including responsibility to any person or entity by reason of negligence) is accepted by Preston Rowe Paterson