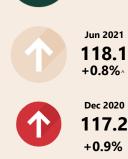

**Economic Snapshot** 

¥110.0

March 2022

0.800

^ percentage change from previous quarter \* Based on ABS CPI released 25 January 2022 \*\* Based on ANZ Job Advertisement Series released 04 April 2022 \*\*\* Based on NAB Monthly Business Survey released 08 March 2022 # Date of Publication figures based on those available at 08 April 2022