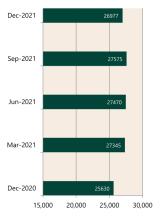

previous quarter \* Based on ABS CPI released 25 January 2022 \*\* Based on ANZ Job Advertisement Series released 04 April 2022 \*\*\* Based on NAB Monthly Business Survey released 08 March 2022 # Date of Publication figures based on those available at 08 April 2022

Preston PRP Rowe Paterson

# Exchange Rates (per \$A)



**Cash Rates** 



### **Housing Loan** Lending Rates Indicator



### **Business Loan** Lending Rates Indicator





Westpac - Melbourne Institute **Consumer Sentiment Index** 120 300.000 115

**Interest Rates** 

3.00%



Private Sector

**Dwelling Approvals** Dwelling Approvals (monthly)

12 719

## Share Prices and Indices





#### Non-Residential Approvals \$m (monthly)

**ANZ Job Series** (Newspaper and

Internet Job Ads)\*



Dwelling Investment \$m (quarterly)



90 Day Bank Bill Rate ustralian 10 Yr Bond SW Treasury 10 Yr Bo

250.000

200.000

150.000

100,000

50.000

0

2021

Mar-

-2021

-un(

202

Sep-







May-

N.B. This data is compiled using publicly available publications which are produced in arrears to the current month.

0

Feb-2022

Jan-2022

Dec-2021

Nov-2021

Oct-202

Sep-2021

Aug-2021

Jul-2021

Jun-2021

May-2021

Apr-2021

Mar-2021

Feb-2021

The information provided within this research report should be regarded solely as a general guide. We believe that the information herein is accurate however no warranty of accuracy or reliability is given in relation to any advice or information contained in this publication and nor any responsibility for any loss or damage whatsoever arising in any way for any representation, act or