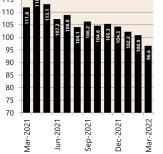

### **Business Loan** Lending Rates Indicator

Westpac - Melbourne Institute **Consumer Sentiment Index** 120 300.000 115

**Interest Rates** 

3.00%

Private Sector

**Dwelling Approvals** Dwelling Approvals (monthly)