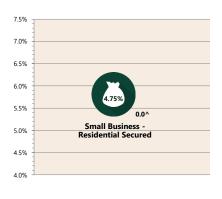

### **Business Loan** Lending Rates Indicator

Westpac - Melbourne Institute **Consumer Sentiment Index** 120 300.000 115

**Interest Rates** 

3.00%

Private Sector

**Dwelling Approvals** Dwelling Approvals (monthly)