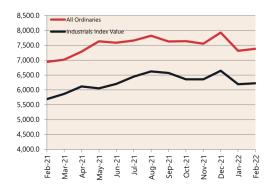

**Economic Snapshot** 

¥110.0

March 2022

0.800

^ percentage change from previous quarter \* Based on ABS CPI released 25 January 2022 \*\* Based on ANZ Job Advertisement Series released 04 April 2022 \*\*\* Based on NAB Monthly Business Survey released 08 March 2022 # Date of Publication figures based on those available at 08 April 2022

Preston PRP Rowe Paterson

# Exchange Rates (per \$A)



**Cash Rates** 



### **Housing Loan** Lending Rates Indicator



### **Business Loan** Lending Rates Indicator





Westpac - Melbourne Institute **Consumer Sentiment Index** 120 300.000 115

**Interest Rates** 

3.00%



Private Sector

**Dwelling Approvals** Dwelling Approvals (monthly)

12 719

## Share Prices and Indices





#### Non-Residential Approvals \$m (monthly)

**ANZ Job Series** (Newspaper and

Internet Job Ads)\*



Dwelling Investment \$m (quarterly)



90 Day Bank Bill Rate ustralian 10 Yr Bond SW Treasury 10 Yr Bo

250.000

200.000

150.000

100,000

50.000

0

2021

Mar-

-2021

-un(

202

Sep-







May-

N.B. This data is compiled using publicly available publications which are produced in arrears to the current month.

0

Feb-2022

Jan-2022

Dec-2021

Nov-2021

Oct-202

Sep-2021

Aug-2021

Jul-2021

Jun-2021

May-2021

Apr-2021

Mar-2021

Feb-2021

The information provided within this research report should be regarded solely as a general guide. We believe that the information herein is accurate however no warranty of accuracy or reliability is given in relation to any advice or informatio