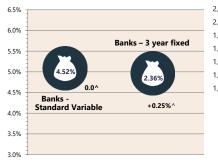

**Economic Snapshot** 

¥110.0

March 2022

0.800

^ percentage change from previous quarter \* Based on ABS CPI released 25 January 2022 \*\* Based on ANZ Job Advertisement Series released 04 April 2022 \*\*\* Based on NAB Monthly Business Survey released 08 March 2022 # Date of Publication figures based on those available at 08 April 2022

Preston PRP Rowe Paterson

# Exchange Rates (per \$A)



**Cash Rates** 



### **Housing Loan** Lending Rates Indicator



### **Business Loan** Lending Rates Indicator





Westpac - Melbourne Institute **Consumer Sentiment Index** 120 300.000 115

**Interest Rates** 

3.00%



Private Sector

**Dwelling Approvals** Dwelling Approvals (monthly)

12 719

## Share Prices and Indices





#### Non-Residential Approvals \$m (monthly)

**ANZ Job Series** (Newspaper and

Internet Job Ads)\*



Dwelling Investment \$m (quarterly)



90 Day Bank Bill Rate ustralian 10 Yr Bond SW Treasury 10 Yr Bo

250.000

200.000

150.000

100,000

50.000

0

2021

Mar-

-2021

-un(

202

Sep-







May-

N.B. This data is compiled using publicly available publications which are produced in arrears to the current month.

0

Feb-2022

Jan-2022

Dec-2021

Nov-2021

Oct-202

Sep-2021

Aug-2021

Jul-2021

Jun-2021

May-2021

Apr-2021