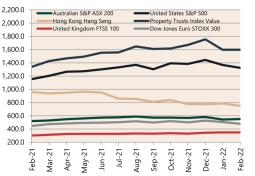

**Economic Snapshot** 

¥110.0

March 2022

0.800

^ percentage change from previous quarter \* Based on ABS CPI released 25 January 2022 \*\* Based on ANZ Job Advertisement Series released 04 April 2022 \*\*\* Based on NAB Monthly Business Survey released 08 March 2022 # Date of Publication figures based on those available at 08 April 2022

Preston PRP Rowe Paterson

# Exchange Rates (per \$A)



**Cash Rates** 



### **Housing Loan** Lending Rates Indicator



### **Business Loan** Lending Rates Indicator





Westpac - Melbourne Institute **Consumer Sentiment Index** 120 300.000 115

**Interest Rates** 

3.00%



Private Sector

**Dwelling Approvals** Dwelling Approvals (monthly)

12 719

## Share Prices and Indices





#### Non-Residential Approvals \$m (monthly)

**ANZ Job Series** (Newspaper and

Internet Job Ads)\*



Dwelling Investment \$m (quarterly)



90 Day Bank Bill Rate ustralian 10 Yr Bond SW Treasury 10 Yr Bo

250.000

200.000

150.000

100,000

50.000

0

2021

Mar-

-2021

-un(

202

Sep-







May-

N.B. This data is compiled using publicly available publications which are produced in arrears to the current month.

0

Feb-2022

Jan-2022

Dec-2021

Nov-2021

Oct-202

Sep-2021

Aug-2021

Jul-2021

Jun-2021

May-2021

Apr-2021

Mar-2021

Feb-2021

The information provided within this research report should be regarded solely as a general guide. We believe that the information herein is accurate however no warranty of accuracy or reliability is given in relation to any advice or informat