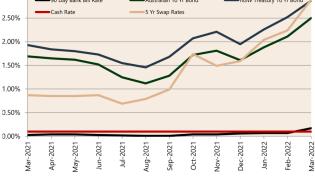

# Exchange Rates (per \$A)

**Cash Rates** 

#### Non-Residential Approvals \$m (monthly)

**ANZ Job Series** (Newspaper and

Internet Job Ads)\*

Dwelling Investment \$m (quarterly)

90 Day Bank Bill Rate ustralian 10 Yr Bond SW Treasury 10 Yr Bo

250.000

200.000

150.000

100,000

50.000

0

2021

Mar-

-2021

-un(

202

Sep-

May-

N.B. This data is compiled using publicly available publications which are produced in arrears to the current month.

0

Feb-2022

Jan-2022