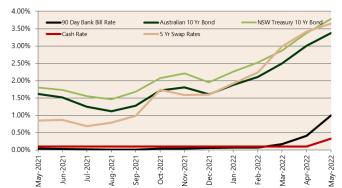

## **Economic Snapshot**

May 2022

### **Cash Rates**

May 2022



Feb 2022

### Consumer Price Index Australian All Groups\*



Mar 2022 **123.9** +2.1%

May 2021



Dec 2021 121.3 +1.3%



Mar 2021 **117.9** +0.6%

#### **Interest Rates**



# Exchange Rates (per \$A)



Westpac - Melbourne Institute Consumer Sentiment Index



ANZ Job Series (Newspaper and Internet Job Ads)\*\*



NAB Business Confidence Index\*\*\*



# **Housing Loan Lending Rates Indicator**



### **Share Prices and Indices**





### **Business Loan Lending Rates Indicator**



## **Private Sector**





## Dwelling Investment \$m (quarterly)



N.B. This data is compiled using publicly available publications which are produced in arrears to the current month.