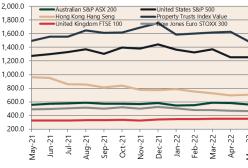

## **Economic Snapshot**

May 2022

### **Cash Rates**

May 2022



Feb 2022

### Consumer Price Index Australian All Groups\*



Mar 2022 **123.9** +2.1%

May 2021



Dec 2021 121.3 +1.3%



Mar 2021 **117.9** +0.6%

#### **Interest Rates**



# Exchange Rates (per \$A)



Westpac - Melbourne Institute Consumer Sentiment Index



ANZ Job Series (Newspaper and Internet Job Ads)\*\*



NAB Business Confidence Index\*\*\*



# **Housing Loan Lending Rates Indicator**



### **Share Prices and Indices**





### **Business Loan Lending Rates Indicator**



## **Private Sector**





## Dwelling Investment \$m (quarterly)



N.B. This data is compiled using publicly available publications which are produced in arrears to the current month.