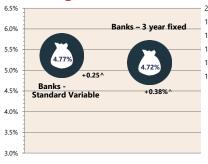

## **Economic Snapshot**

May 2022

### **Cash Rates**

May 2022



Feb 2022

### Consumer Price Index Australian All Groups\*



Mar 2022 **123.9** +2.1%

May 2021



Dec 2021 121.3 +1.3%



Mar 2021 **117.9** +0.6%

#### **Interest Rates**



# Exchange Rates (per \$A)



Westpac - Melbourne Institute Consumer Sentiment Index



ANZ Job Series (Newspaper and Internet Job Ads)\*\*



NAB Business Confidence Index\*\*\*



# **Housing Loan Lending Rates Indicator**



### **Share Prices and Indices**





### **Business Loan Lending Rates Indicator**



## **Private Sector**





## Dwelling Investment \$m (quarterly)



N.B. This data is compiled using publicly available publications which are produced in arrears to the current month.