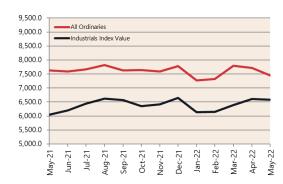

## **Economic Snapshot**

May 2022

### **Cash Rates**

May 2022



Feb 2022

### Consumer Price Index Australian All Groups\*



Mar 2022 **123.9** +2.1%

May 2021



Dec 2021 121.3 +1.3%



Mar 2021 **117.9** +0.6%

#### **Interest Rates**



# Exchange Rates (per \$A)



Westpac - Melbourne Institute Consumer Sentiment Index



ANZ Job Series (Newspaper and Internet Job Ads)\*\*



NAB Business Confidence Index\*\*\*



# **Housing Loan Lending Rates Indicator**



### **Share Prices and Indices**





### **Business Loan Lending Rates Indicator**



## **Private Sector**





## Dwelling Investment \$m (quarterly)



N.B. This data is compiled using publicly available publications which are produced in arrears to the current month.