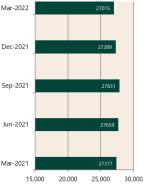

## Dwelling Investment \$m (quarterly)

N.B. This data is compiled using publicly available publications which are produced in arrears to the current month.