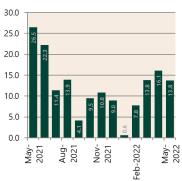

### Consumer Price Index Australian All Groups\*

Mar 2022 **123.9** +2.1%

May 2021

Dec 2021 121.3 +1.3%

Mar 2021 **117.9** +0.6%