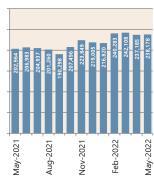

## Dwelling Investment \$m (quarterly)

N.B. This data is compiled using publicly available publications which are produced in arrears to the current month.