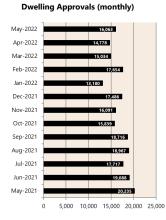

## **Economic Snapshot**

May 2022

### **Cash Rates**

May 2022



Feb 2022

### Consumer Price Index Australian All Groups\*



Mar 2022 **123.9** +2.1%

May 2021



Dec 2021 121.3 +1.3%



Mar 2021 **117.9** +0.6%

#### **Interest Rates**



# Exchange Rates (per \$A)



Westpac - Melbourne Institute Consumer Sentiment Index



ANZ Job Series (Newspaper and Internet Job Ads)\*\*



NAB Business Confidence Index\*\*\*



# **Housing Loan Lending Rates Indicator**



### **Share Prices and Indices**





### **Business Loan Lending Rates Indicator**



## **Private Sector**





## Dwelling Investment \$m (quarterly)



N.B. This data is compiled using publicly available publications which are produced in arrears to the current month.