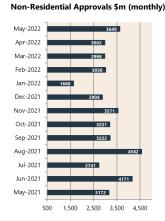

## **Economic Snapshot**

May 2022

### **Cash Rates**

May 2022



Feb 2022

### Consumer Price Index Australian All Groups\*



Mar 2022 **123.9** +2.1%

May 2021



Dec 2021 121.3 +1.3%



Mar 2021 **117.9** +0.6%

#### **Interest Rates**



# Exchange Rates (per \$A)



Westpac - Melbourne Institute Consumer Sentiment Index



ANZ Job Series (Newspaper and Internet Job Ads)\*\*



NAB Business Confidence Index\*\*\*



# **Housing Loan Lending Rates Indicator**



### **Share Prices and Indices**





### **Business Loan Lending Rates Indicator**



## **Private Sector**





## Dwelling Investment \$m (quarterly)



N.B. This data is compiled using publicly available publications which are produced in arrears to the current month.