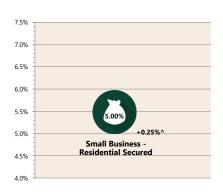

## **Economic Snapshot**

May 2022

### **Cash Rates**

May 2022



Feb 2022

### Consumer Price Index Australian All Groups\*



Mar 2022 **123.9** +2.1%

May 2021



Dec 2021 121.3 +1.3%



Mar 2021 **117.9** +0.6%

#### **Interest Rates**



# Exchange Rates (per \$A)



Westpac - Melbourne Institute Consumer Sentiment Index



ANZ Job Series (Newspaper and Internet Job Ads)\*\*



NAB Business Confidence Index\*\*\*



# **Housing Loan Lending Rates Indicator**



### **Share Prices and Indices**





### **Business Loan Lending Rates Indicator**



## **Private Sector**





## Dwelling Investment \$m (quarterly)



N.B. This data is compiled using publicly available publications which are produced in arrears to the current month.