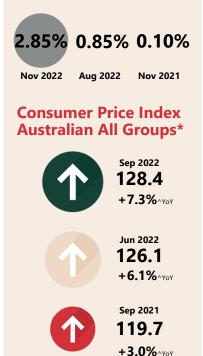

# **Economic Snapshot**

November 2022

^ percentage change from previous quarter \* Based on ABS CPI released 26 October 2022 \*\* ANZ Job Series is not available since October 2022 until sourcing new data provider \*\*\* Based on NAB Monthly Business Survey released 14 December 2022 # Date of Publication figures based on those available at 16 December 2022