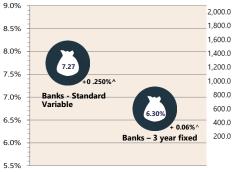

## **Housing Loan** Lending Rates Indicator

#### **Business Loan** Lending Rates Indicator