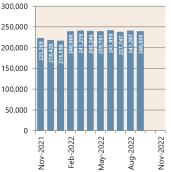

#### **Private Sector** Dwelling Approvals

Dwelling Approvals (monthly)

Non-Residential Approvals \$m (monthly)

Nov-22

Aug-22

22

-dec

Oct-22