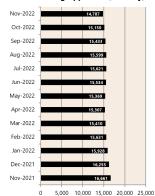

#### **Private Sector** Dwelling Approvals

Dwelling Approvals (monthly)

Non-Residential Approvals \$m (monthly)

Nov-22

Aug-22

22

-dec

Oct-22