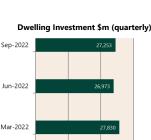

#### **Private Sector** Dwelling Approvals

Dwelling Approvals (monthly)

Non-Residential Approvals \$m (monthly)

Nov-22

Aug-22

22

-dec

Oct-22