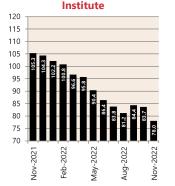

Nov-22

Westpac - Melbourne

Australian S&P ASX 200

United Kingdom FTSE 100

Hong Kong Hang

ANZ Job Series (Newspaper and Internet Job Ads)\*\*

9,500.0

9,000.0

Nov-21 Dec-21 22 22

All Ordinaries

ndustrials Index Valu

Mar-22

Feb-

Jan-

Apr-22 22

**NAB Business** Confidence Index<sup>3</sup>