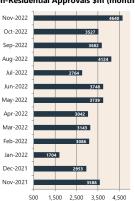

#### **Private Sector** Dwelling Approvals

Dwelling Approvals (monthly)

Non-Residential Approvals \$m (monthly)

Nov-22

Aug-22

22

-dec

Oct-22