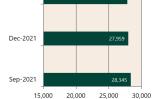

#### **Private Sector** Dwelling Approvals

Dwelling Approvals (monthly)

Non-Residential Approvals \$m (monthly)

Nov-22

Aug-22

22

-dec

Oct-22