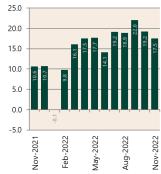

Nov-21 Dec-21 22 22

All Ordinaries

ndustrials Index Valu

Mar-22

Feb-

Jan-

Apr-22 22

**NAB Business** Confidence Index<sup>3</sup>