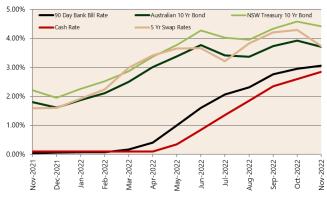

# **Economic Snapshot**

November 2022

^ percentage change from previous quarter \* Based on ABS CPI released 26 October 2022 \*\* ANZ Job Series is not available since October 2022 until sourcing new data provider \*\*\* Based on NAB Monthly Business Survey released 14 December 2022 # Date of Publication figures based on those available at 16 December 2022

¥110.0

¥105.0

¥100.0 ¥95.0

¥90.0

¥85.0

¥80.0

¥75.0

¥70.0

¥65.0

#### **Cash Rates**



### **Interest Rates**

# Exchange Rates (per \$A)

0.800

0.700

0.600

0 500

0.400

0.300

0.200

Nov-22



Westpac - Melbourne



Australian S&P ASX 200

United Kingdom FTSE 100

Hong Kong Hang

ANZ Job Series (Newspaper and Internet Job Ads)\*\*



9,500.0

9,000.0

8,500.0

8,000.0

7.500.0

7,000.0

6,500.0

6,000.0

5,500.0

5.000.0

Nov-21 Dec-21 22 22

All Ordinaries

ndustrials Index Valu

Mar-22

Feb-

Jan-

Apr-22 22

**NAB Business** Confidence Index<sup>3</sup>

22 22

'n

May-22<sup>-</sup>

Jan-22

-22

Mar-

Nov-21

A\$1=JPY (LHS)

A\$1=USD (RHS)

A\$1=GBP (RHS) A\$1=EUR (RHS)

Sep-2



## **Housing Loan** Lending Rates Indicator



#### **Business Loan** Lending Rates Indicator



#### 22 Mar-22 Apr-22 22 Jul-22 Dec-21 22 22 -21 -un Feb-Mav-Nov Jan

Share Prices and Indices

United States S&P 500

Dow Jones Euro STOXX 300



#### **Private Sector** Dwelling Approvals

Dwelling