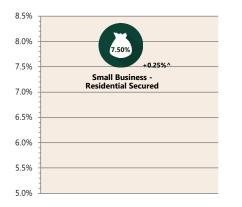

10.0

¥105.0

¥100.0 ¥95.0

¥90.0

¥85.0

¥80.0

¥75.0

¥70.0

¥65.0

#### **Cash Rates**



### **Interest Rates**

# Exchange Rates (per \$A)

0.800

0.700

0.600

0 500

0.400

0.300

0.200

Nov-22



Westpac - Melbourne



Australian S&P ASX 200

United Kingdom FTSE 100

Hong Kong Hang

ANZ Job Series (Newspaper and Internet Job Ads)\*\*



9,500.0

9,000.0

8,500.0

8,000.0

7.500.0

7,000.0

6,500.0

6,000.0

5,500.0

5.000.0

Nov-21 Dec-21 22 22

All Ordinaries

ndustrials Index Valu

Mar-22

Feb-

Jan-

Apr-22 22

**NAB Business** Confidence Index<sup>3</sup>

22 22

'n

May-22<sup>-</sup>

Jan-22

-22

Mar-

Nov-21

A\$1=JPY (LHS)

A\$1=USD (RHS)

A\$1=GBP (RHS) A\$1=EUR (RHS)

Sep-2



## **Housing Loan** Lending Rates Indicator



#### **Business Loan** Lending Rates Indicator



#### 22 Mar-22 Apr-22 22 Jul-22 Dec-21 22 22 -21 -un Feb-Mav-Nov Jan

Share Prices and Indices

United States S&P 500

Dow Jones Euro STOXX 300



#### **Private Sector** Dwelling Approvals

Dwelling Approvals (monthly)



Non-Residential Approvals \$m (monthly)

Nov-22



Aug-22

22

-dec

Oct-22

Nov-22





Jun-22

May-

Jul-22



N.B. This data is compiled using publicly available publications which are produced in arrears to the current month.

The information provided within this research report should be regarded solely as a general guide. We believe that the information herein is accurate however no warranty of accuracy or reliability is given in relation to any advice or information contained in this publication and nor any responsibility for any loss or damage whatsoever arisin