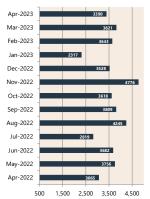

on ANZ-Roy Morgan Australian Consumer Confidence released 26 April 2023

\*\*\* Based on NAB Monthly Business Survey released 17 June 2023

# Date of Publication figures based on those available at 22 June 2023

#### **Cash Rates**



3.35% 0.35%

May 2023

Feb 2022

May 2022

#### **Consumer Price Index** Australian All Groups\*



Mar 2023 132.6

+7.0%<sub>^YoY</sub>



Dec 2022 130.8 +7.8%<sub>^YoY</sub>

Mar 2022 123.9

# +5.1%<sub>^YoY</sub>

#### **Interest Rates**











#### **ANZ-Roy Morgan Australian** Consumer Confidence\*\*



# **NAB Business**



### **Housing Loan Lending Rates Indicator**



#### **Share Prices and Indices**

-ep-





# **Business Loan Lending Rates Indicator**



### **Private Sector Dwelling Approvals**



# Non-Residential Approvals \$m (monthly)



#### Dwelling Investment \$m (quarterly)



N.B. This data is compiled using publicly available publications which are produced in arrears to the current month.