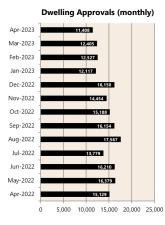

entage change from previous quarter

\* Based on ANZ-Roy Morgan Australian Consumer Confidence released 26 April 2023

\*\*\* Based on NAB Monthly Business Survey released 17 June 2023

# Date of Publication figures based on those available at 22 June 2023

#### **Cash Rates**



3.35% 0.35%

May 2023

Feb 2022

May 2022

#### **Consumer Price Index** Australian All Groups\*



Mar 2023 132.6

+7.0%<sub>^YoY</sub>



Dec 2022 130.8 +7.8%<sub>^YoY</sub>

Mar 2022 123.9

# +5.1%<sub>^YoY</sub>

#### **Interest Rates**











#### **ANZ-Roy Morgan Australian** Consumer Confidence\*\*



# **NAB Business**



### **Housing Loan Lending Rates Indicator**



#### **Share Prices and Indices**

-ep-





# **Business Loan Lending Rates Indicator**



### **Private Sector Dwelling Approvals**



# Non-Residential Approvals \$m (monthly)



#### Dwelling Investment \$m (quarterly)



N.B. This data is compiled using publicly available publications which are produced in arrears to the current month.