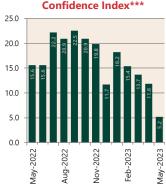

# **NAB Business**

# **Economic Snapshot**

May 2023

\* percentage change from previous quarter

\* percentage change from previous quarter

\* Based on ANZ-Roy Morgan Australian Consumer Confidence released 26 April 2023

\*\*\* Based on NAB Monthly Business Survey released 17 June 2023