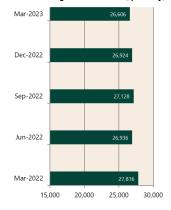

#### Dwelling Investment \$m (quarterly)

N.B. This data is compiled using publicly available publications which are produced in arrears to the current month.