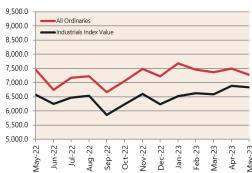

# **Economic Snapshot**

May 2023

\* percentage change from previous quarter

\* percentage change from previous quarter

\* Based on ANZ-Roy Morgan Australian Consumer Confidence released 26 April 2023

\*\*\* Based on NAB Monthly Business Survey released 17 June 2023

# Date of Publication figures based on those available at 22 June 2023

#### **Cash Rates**



3.35% 0.35%

May 2023

Feb 2022

May 2022

#### **Consumer Price Index** Australian All Groups\*



Mar 2023 132.6

+7.0%<sub>^YoY</sub>



Dec 2022 130.8 +7.8%<sub>^YoY</sub>

Mar 2022 123.9

# +5.1%<sub>^YoY</sub>

#### **Interest Rates**











#### **ANZ-Roy Morgan Australian** Consumer Confidence\*\*



# **NAB Business**



### **Housing Loan Lending Rates Indicator**



#### **Share Prices and Indices**

-ep-





# **Business Loan Lending Rates Indicator**



### **Private Sector Dwelling Approvals**



# Non-Residential Approvals \$m (monthly)



#### Dwelling Investment \$m (quarterly)



N.B. This data is compiled using publicly available publications which are produced in arrears to the current month.