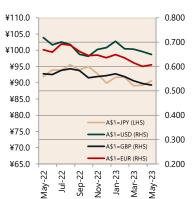

# **Economic Snapshot**

May 2023

\* percentage change from previous quarter

\* percentage change from previous quarter

\* Based on ANZ-Roy Morgan Australian Consumer Confidence released 26 April 2023

\*\*\* Based on NAB Monthly Business Survey released 17 June 2023

# Date of Publication figures based on those available at 22 June 2023

#### **Cash Rates**



3.35% 0.35%

May 2023

Feb 2022

May 2022

#### **Consumer Price Index** Australian All Groups\*



Mar 2023 132.6

+7.0%<sub>^YoY</sub>



Dec 2022 130.8 +7.8%<sub>^YoY</sub>

Mar 2022 123.9

# +5.1%<sub>^YoY</sub>

#### **Interest Rates**











#### **ANZ-Roy Morgan Australian** Consumer Confidence\*\*



# **NAB Business**



### **Housing Loan Lending Rates Indicator**



#### **Share Prices and Indices**

-ep-





# **Business Loan Lending Rates Indicator**



### **Private Sector Dwelling Approvals**



# Non-Residential Approvals \$m (monthly)



#### Dwelling Investment \$m (quarterly)



N.B. This data is compiled using publicly available publications which are produced in arrears to the current month.