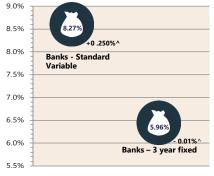

# **Economic Snapshot**

May 2023

\* percentage change from previous quarter

\* percentage change from previous quarter

\* Based on ANZ-Roy Morgan Australian Consumer Confidence released 26 April 2023

\*\*\* Based on NAB Monthly Business Survey released 17 June 2023

# Date of Publication figures based on those available at 22 June 2023

#### **Cash Rates**



3.35% 0.35%

May 2023

Feb 2022

May 2022

#### **Consumer Price Index** Australian All Groups\*



Mar 2023 132.6

+7.0%<sub>^YoY</sub>



Dec 2022 130.8 +7.8%<sub>^YoY</sub>

Mar 2022 123.9

# +5.1%<sub>^YoY</sub>

#### **Interest Rates**











#### **ANZ-Roy Morgan Australian** Consumer Confidence\*\*



# **NAB Business**



### **Housing Loan Lending Rates Indicator**



#### **Share Prices and Indices**

-ep-





# **Business Loan Lending Rates Indicator**



### **Private Sector Dwelling Approvals**



# Non-Residential Approvals \$m (monthly)



#### Dwelling Investment \$m (quarterly)



N.B. This data is compiled using publicly available publications which are produced in arrears to the current month.