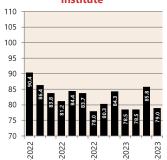

# **Economic Snapshot**

May 2023

\* percentage change from previous quarter

\* percentage change from previous quarter

\* Based on ANZ-Roy Morgan Australian Consumer Confidence released 26 April 2023

\*\*\* Based on NAB Monthly Business Survey released 17 June 2023

# Date of Publication figures based on those available at 22 June 2023

#### **Cash Rates**



3.35% 0.35%

May 2023

Feb 2022

May 2022

#### **Consumer Price Index** Australian All Groups\*



Mar 2023 132.6

+7.0%<sub>^YoY</sub>



Dec 2022 130.8 +7.8%<sub>^YoY</sub>

Mar 2022 123.9

# +5.1%<sub>^YoY</sub>

#### **Interest Rates**











#### **ANZ-Roy Morgan Australian** Consumer Confidence\*\*



# **NAB Business**



### **Housing Loan Lending Rates Indicator**



#### **Share Prices and Indices**

-ep-





# **Business Loan Lending Rates Indicator**



### **Private Sector Dwelling Approvals**



# Non-Residential Approvals \$m (monthly)



#### Dwelling Investment \$m (quarterly)



N.B. This data is compiled using publicly available publications which are produced in arrears to the current month.