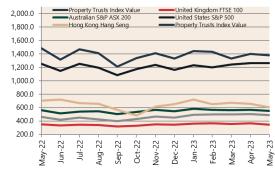

# **Economic Snapshot**

May 2023

\* percentage change from previous quarter

\* percentage change from previous quarter

\* Based on ANZ-Roy Morgan Australian Consumer Confidence released 26 April 2023

\*\*\* Based on NAB Monthly Business Survey released 17 June 2023

# Date of Publication figures based on those available at 22 June 2023

#### **Cash Rates**



3.35% 0.35%

May 2023

Feb 2022

May 2022

#### **Consumer Price Index** Australian All Groups\*



Mar 2023 132.6

+7.0%<sub>^YoY</sub>



Dec 2022 130.8 +7.8%<sub>^YoY</sub>

Mar 2022 123.9

# +5.1%<sub>^YoY</sub>

#### **Interest Rates**











#### **ANZ-Roy Morgan Australian** Consumer Confidence\*\*



# **NAB Business**



### **Housing Loan Lending Rates Indicator**



#### **Share Prices and Indices**

-ep-





# **Business Loan Lending Rates Indicator**



### **Private Sector Dwelling Approvals**



# Non-Residential Approvals \$m (monthly)



#### Dwelling Investment \$m (quarterly)



N.B. This data is compiled using publicly available publications which are produced in arrears to the current month.