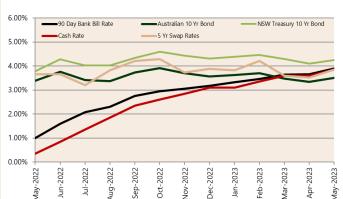

# **Economic Snapshot**

May 2023

\* percentage change from previous quarter

\* percentage change from previous quarter

\* Based on ANZ-Roy Morgan Australian Consumer Confidence released 26 April 2023

\*\*\* Based on NAB Monthly Business Survey released 17 June 2023

# Date of Publication figures based on those available at 22 June 2023

#### **Cash Rates**



3.35% 0.35%

May 2023

Feb 2022

May 2022

#### **Consumer Price Index** Australian All Groups\*



Mar 2023 132.6

+7.0%<sub>^YoY</sub>



Dec 2022 130.8 +7.8%<sub>^YoY</sub>

Mar 2022 123.9

# +5.1%<sub>^YoY</sub>

#### **Interest Rates**











#### **ANZ-Roy Morgan Australian** Consumer Confidence\*\*



# **NAB Business**



### **Housing Loan Lending Rates Indicator**



#### **Share Prices and Indices**

-ep-





# **Business Loan Lending Rates Indicator**



### **Private Sector Dwelling Approvals**



# Non-Residential Approvals \$m (monthly)



#### Dwelling Investment \$m (quarterly)



N.B. This data is compiled using publicly available publications which are produced in arrears to the current month.