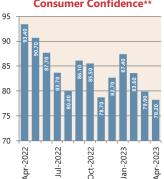

#### **ANZ-Roy Morgan Australian** Consumer Confidence\*\*

# **Economic Snapshot**

May 2023

\* percentage change from previous quarter

\* percentage change from previous quarter

\* Based on ANZ-Roy Morgan Australian Consumer Confidence released 26 April 2023

\*\*\* Based on NAB Monthly Business Survey released 17 June 2023