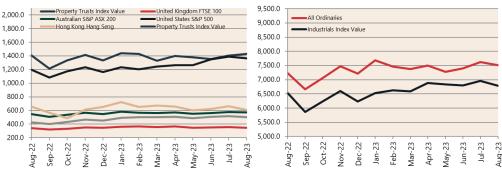

hot**

August 2023

percentage change from previous quart \* Based on ABS CPI released 26 July 20

\*\* Based on ANZ-Roy Morgan Australian Consumer Confidence released 12 Septembe

\*\*\* Based on NAB Monthly Business Survey released 1 Septembe

# Date of Publication figures based on those available at 15 Septembe

#### **Cash Rates**



3.85% 1.85%

Aug 2023

May 2022

Aug 2022

#### **Consumer Price Index** Australian All Groups\*



Jun 2023 133.7 +6.0%<sub>^YoY</sub>



Mar 2023 132.6 +7.0%^YoY



Jun 2022 126.1 +6.1%<sub>^YoY</sub>

#### **Interest Rates**







#### **ANZ-Roy Morgan Australian** Consumer Confidence\*\*



# **Exchange Rates (per \$A)**



**NAB Business** Confidence Index<sup>3</sup>



# **Housing Loan Lending Rates Indicator**



### **Share Prices and Indices**



### **Business Loan Lending Rates Indicator**



#### **Private Sector Dwelling Approvals**



# Non-Residential Approvals \$m (monthly)



#### Dwelling Investment \$m (quarterly)



N.B. This data is compiled using publicly available publications which are produced in arrears to the current month.