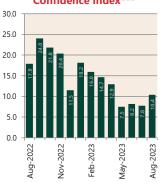

# **Economic Snapshot**

August 2023

percentage change from previous quart \* Based on ABS CPI released 26 July 20

\*\* Based on ANZ-Roy Morgan Australian Consumer Confidence released 12 Septembe

\*\*\* Based on NAB Monthly Business Survey released 1 Septembe

# Date of Publication figures based on those available at 15 Septembe

#### **Cash Rates**



3.85% 1.85%

Aug 2023

May 2022

Aug 2022

#### **Consumer Price Index** Australian All Groups\*



Jun 2023 133.7 +6.0%<sub>^YoY</sub>



Mar 2023 132.6 +7.0%^YoY



Jun 2022 126.1 +6.1%<sub>^YoY</sub>

#### **Interest Rates**







#### **ANZ-Roy Morgan Australian** Consumer Confidence\*\*



# **Exchange Rates (per \$A)**



**NAB Business** Confidence Index<sup>3</sup>



# **Housing Loan Lending Rates Indicator**



### **Share Prices and Indices**



### **Business Loan Lending Rates Indicator**



#### **Private Sector Dwelling Approvals**



# Non-Residential Approvals \$m (monthly)



#### Dwelling Investment \$m (quarterly)



N.B. This data is compiled using publicly available publications which are produced in arrears to the current month.