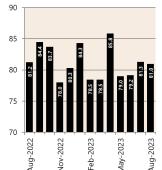

# **Economic Snapshot**

August 2023

percentage change from previous quart \* Based on ABS CPI released 26 July 20

\*\* Based on ANZ-Roy Morgan Australian Consumer Confidence released 12 Septembe

\*\*\* Based on NAB Monthly Business Survey released 1 Septembe

# Date of Publication figures based on those available at 15 Septembe

#### **Cash Rates**



3.85% 1.85%

Aug 2023

May 2022

Aug 2022

#### **Consumer Price Index** Australian All Groups\*



Jun 2023 133.7 +6.0%<sub>^YoY</sub>



Mar 2023 132.6 +7.0%^YoY



Jun 2022 126.1 +6.1%<sub>^YoY</sub>

#### **Interest Rates**







#### **ANZ-Roy Morgan Australian** Consumer Confidence\*\*



# **Exchange Rates (per \$A)**



**NAB Business** Confidence Index<sup>3</sup>



# **Housing Loan Lending Rates Indicator**



### **Share Prices and Indices**



### **Business Loan Lending Rates Indicator**



#### **Private Sector Dwelling Approvals**



# Non-Residential Approvals \$m (monthly)



#### Dwelling Investment \$m (quarterly)



N.B. This data is compiled using publicly available publications which are produced in arrears to the current month.