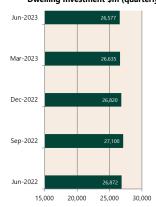

#### Dwelling Investment \$m (quarterly)

N.B. This data is compiled using publicly available publications which are produced in arrears to the current month.