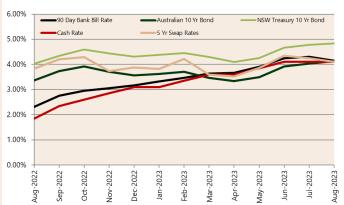

# **Economic Snapshot**

August 2023

percentage change from previous quart \* Based on ABS CPI released 26 July 20

\*\* Based on ANZ-Roy Morgan Australian Consumer Confidence released 12 Septembe

\*\*\* Based on NAB Monthly Business Survey released 1 Septembe

# Date of Publication figures based on those available at 15 Septembe

#### **Cash Rates**



3.85% 1.85%

Aug 2023

May 2022

Aug 2022

#### **Consumer Price Index** Australian All Groups\*



Jun 2023 133.7 +6.0%<sub>^YoY</sub>



Mar 2023 132.6 +7.0%^YoY



Jun 2022 126.1 +6.1%<sub>^YoY</sub>

#### **Interest Rates**







#### **ANZ-Roy Morgan Australian** Consumer Confidence\*\*



# **Exchange Rates (per \$A)**



**NAB Business** Confidence Index<sup>3</sup>



# **Housing Loan Lending Rates Indicator**



### **Share Prices and Indices**



### **Business Loan Lending Rates Indicator**



#### **Private Sector Dwelling Approvals**



# Non-Residential Approvals \$m (monthly)



#### Dwelling Investment \$m (quarterly)



N.B. This data is compiled using publicly available publications which are produced in arrears to the current month.