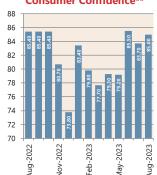

# **Economic Snapshot**

August 2023

percentage change from previous quart \* Based on ABS CPI released 26 July 20

\*\* Based on ANZ-Roy Morgan Australian Consumer Confidence released 12 Septembe

\*\*\* Based on NAB Monthly Business Survey released 1 Septembe

# Date of Publication figures based on those available at 15 Septembe

#### **Cash Rates**



3.85% 1.85%

Aug 2023

May 2022

Aug 2022

#### **Consumer Price Index** Australian All Groups\*



Jun 2023 133.7 +6.0%<sub>^YoY</sub>



Mar 2023 132.6 +7.0%^YoY



Jun 2022 126.1 +6.1%<sub>^YoY</sub>

#### **Interest Rates**







#### **ANZ-Roy Morgan Australian** Consumer Confidence\*\*



# **Exchange Rates (per \$A)**



**NAB Business** Confidence Index<sup>3</sup>



# **Housing Loan Lending Rates Indicator**



### **Share Prices and Indices**



### **Business Loan Lending Rates Indicator**



#### **Private Sector Dwelling Approvals**



# Non-Residential Approvals \$m (monthly)



#### Dwelling Investment \$m (quarterly)



N.B. This data is compiled using publicly available publications which are produced in arrears to the current month.