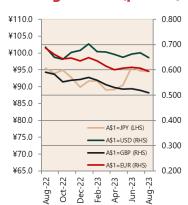

# **Economic Snapshot**

August 2023

percentage change from previous quart \* Based on ABS CPI released 26 July 20

\*\* Based on ANZ-Roy Morgan Australian Consumer Confidence released 12 Septembe

\*\*\* Based on NAB Monthly Business Survey released 1 Septembe

# Date of Publication figures based on those available at 15 Septembe

#### **Cash Rates**



3.85% 1.85%

Aug 2023

May 2022

Aug 2022

#### **Consumer Price Index** Australian All Groups\*



Jun 2023 133.7 +6.0%<sub>^YoY</sub>



Mar 2023 132.6 +7.0%^YoY



Jun 2022 126.1 +6.1%<sub>^YoY</sub>

#### **Interest Rates**







#### **ANZ-Roy Morgan Australian** Consumer Confidence\*\*



# **Exchange Rates (per \$A)**



**NAB Business** Confidence Index<sup>3</sup>



# **Housing Loan Lending Rates Indicator**



### **Share Prices and Indices**



### **Business Loan Lending Rates Indicator**



#### **Private Sector Dwelling Approvals**



# Non-Residential Approvals \$m (monthly)



#### Dwelling Investment \$m (quarterly)



N.B. This data is compiled using publicly available publications which are produced in arrears to the current month.