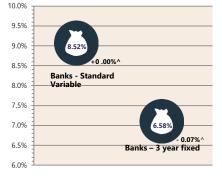

# **Economic Snapshot**

August 2023

percentage change from previous quart \* Based on ABS CPI released 26 July 20

\*\* Based on ANZ-Roy Morgan Australian Consumer Confidence released 12 Septembe

\*\*\* Based on NAB Monthly Business Survey released 1 Septembe

# Date of Publication figures based on those available at 15 Septembe

#### **Cash Rates**



3.85% 1.85%

Aug 2023

May 2022

Aug 2022

#### **Consumer Price Index** Australian All Groups\*



Jun 2023 133.7 +6.0%<sub>^YoY</sub>



Mar 2023 132.6 +7.0%^YoY



Jun 2022 126.1 +6.1%<sub>^YoY</sub>

#### **Interest Rates**







#### **ANZ-Roy Morgan Australian** Consumer Confidence\*\*



# **Exchange Rates (per \$A)**



**NAB Business** Confidence Index<sup>3</sup>



# **Housing Loan Lending Rates Indicator**



### **Share Prices and Indices**



### **Business Loan Lending Rates Indicator**



#### **Private Sector Dwelling Approvals**



# Non-Residential Approvals \$m (monthly)



#### Dwelling Investment \$m (quarterly)



N.B. This data is compiled using publicly available publications which are produced in arrears to the current month.