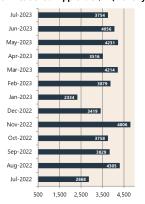

onsumer Confidence released 12 Septembe

\*\*\* Based on NAB Monthly Business Survey released 1 Septembe

# Date of Publication figures based on those available at 15 Septembe

#### **Cash Rates**



3.85% 1.85%

Aug 2023

May 2022

Aug 2022

#### **Consumer Price Index** Australian All Groups\*



Jun 2023 133.7 +6.0%<sub>^YoY</sub>



Mar 2023 132.6 +7.0%^YoY



Jun 2022 126.1 +6.1%<sub>^YoY</sub>

#### **Interest Rates**







#### **ANZ-Roy Morgan Australian** Consumer Confidence\*\*



# **Exchange Rates (per \$A)**



**NAB Business** Confidence Index<sup>3</sup>



# **Housing Loan Lending Rates Indicator**



### **Share Prices and Indices**



### **Business Loan Lending Rates Indicator**



#### **Private Sector Dwelling Approvals**



# Non-Residential Approvals \$m (monthly)



#### Dwelling Investment \$m (quarterly)



N.B. This data is compiled using publicly available publications which are produced in arrears to the current month.