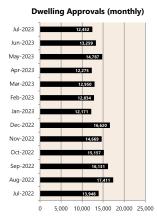

20

\*\* Based on ANZ-Roy Morgan Australian Consumer Confidence released 12 Septembe

\*\*\* Based on NAB Monthly Business Survey released 1 Septembe

# Date of Publication figures based on those available at 15 Septembe

#### **Cash Rates**



3.85% 1.85%

Aug 2023

May 2022

Aug 2022

#### **Consumer Price Index** Australian All Groups\*



Jun 2023 133.7 +6.0%<sub>^YoY</sub>



Mar 2023 132.6 +7.0%^YoY



Jun 2022 126.1 +6.1%<sub>^YoY</sub>

#### **Interest Rates**







#### **ANZ-Roy Morgan Australian** Consumer Confidence\*\*



# **Exchange Rates (per \$A)**



**NAB Business** Confidence Index<sup>3</sup>



# **Housing Loan Lending Rates Indicator**



### **Share Prices and Indices**



### **Business Loan Lending Rates Indicator**



#### **Private Sector Dwelling Approvals**



# Non-Residential Approvals \$m (monthly)



#### Dwelling Investment \$m (quarterly)



N.B. This data is compiled using publicly available publications which are produced in arrears to the current month.