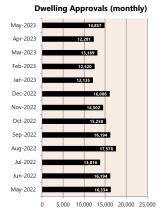

rcentage change from previous q
 \* Based on ABS CPI released 26 July \* Based on ANZ-Roy Morgan Australian Consumer Confidence released 11 July

\*\*\* Based on NAB Monthly Business Survey released 12 July

# Date of Publication figures based on those available at 26 July

#### **Cash Rates**



3.85% 0.85%

Jun 2023

Mar 2022

June 2022

### **Consumer Price Index** Australian All Groups\*



Jun 2023 133.7 +6.0%<sub>^YoY</sub>



Mar 2023 132.6 +7.0%^YoY



Jun 2022 126.1 +6.1%<sub>^YoY</sub>

#### **Interest Rates**







# **ANZ-Roy Morgan Australian**



## **Exchange Rates (per \$A)**



**NAB Business** 



## **Housing Loan Lending Rates Indicator**



# **Business Loan Lending Rates Indicator**



#### **Share Prices and Indices**





### **Private Sector Dwelling Approvals**



#### Non-Residential Approvals \$m (monthly)



#### Dwelling Investment \$m (quarterly)



N.B. This data is compiled using publicly available publications which are produced in arrears to the current month.