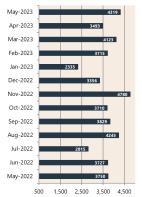

CPI released 26 July \* Based on ANZ-Roy Morgan Australian Consumer Confidence released 11 July

\*\*\* Based on NAB Monthly Business Survey released 12 July

# Date of Publication figures based on those available at 26 July

#### **Cash Rates**



3.85% 0.85%

Jun 2023

Mar 2022

June 2022

### **Consumer Price Index** Australian All Groups\*



Jun 2023 133.7 +6.0%<sub>^YoY</sub>



Mar 2023 132.6 +7.0%^YoY



Jun 2022 126.1 +6.1%<sub>^YoY</sub>

#### **Interest Rates**







# **ANZ-Roy Morgan Australian**



## **Exchange Rates (per \$A)**



**NAB Business** 



## **Housing Loan Lending Rates Indicator**



# **Business Loan Lending Rates Indicator**



#### **Share Prices and Indices**





### **Private Sector Dwelling Approvals**



#### Non-Residential Approvals \$m (monthly)



#### Dwelling Investment \$m (quarterly)



N.B. This data is compiled using publicly available publications which are produced in arrears to the current month.