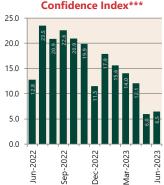

# **ANZ-Roy Morgan Australian**

# **Economic Snapshot**

June 2023

 percentage change from previous q
 \* Based on ABS CPI released 26 July \* Based on ANZ-Roy Morgan Australian Consumer Confidence released 11 July

\*\*\* Based on NAB Monthly Business Survey released 12 July