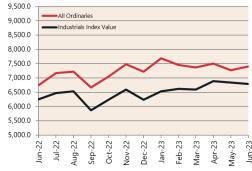

# **Economic Snapshot**

June 2023

 percentage change from previous q
 \* Based on ABS CPI released 26 July \* Based on ANZ-Roy Morgan Australian Consumer Confidence released 11 July

\*\*\* Based on NAB Monthly Business Survey released 12 July

# Date of Publication figures based on those available at 26 July

#### **Cash Rates**



3.85% 0.85%

Jun 2023

Mar 2022

June 2022

### **Consumer Price Index** Australian All Groups\*



Jun 2023 133.7 +6.0%<sub>^YoY</sub>



Mar 2023 132.6 +7.0%^YoY



Jun 2022 126.1 +6.1%<sub>^YoY</sub>

#### **Interest Rates**







# **ANZ-Roy Morgan Australian**



## **Exchange Rates (per \$A)**



**NAB Business** 



## **Housing Loan Lending Rates Indicator**



# **Business Loan Lending Rates Indicator**



#### **Share Prices and Indices**





### **Private Sector Dwelling Approvals**



#### Non-Residential Approvals \$m (monthly)



#### Dwelling Investment \$m (quarterly)



N.B. This data is compiled using publicly available publications which are produced in arrears to the current month.