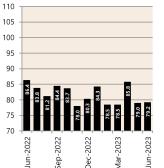

# **Economic Snapshot**

June 2023

 percentage change from previous q
 \* Based on ABS CPI released 26 July \* Based on ANZ-Roy Morgan Australian Consumer Confidence released 11 July

\*\*\* Based on NAB Monthly Business Survey released 12 July

# Date of Publication figures based on those available at 26 July

#### **Cash Rates**



3.85% 0.85%

Jun 2023

Mar 2022

June 2022

### **Consumer Price Index** Australian All Groups\*



Jun 2023 133.7 +6.0%<sub>^YoY</sub>



Mar 2023 132.6 +7.0%^YoY



Jun 2022 126.1 +6.1%<sub>^YoY</sub>

#### **Interest Rates**







# **ANZ-Roy Morgan Australian**



## **Exchange Rates (per \$A)**



**NAB Business** 



## **Housing Loan Lending Rates Indicator**



# **Business Loan Lending Rates Indicator**



#### **Share Prices and Indices**





### **Private Sector Dwelling Approvals**



#### Non-Residential Approvals \$m (monthly)



#### Dwelling Investment \$m (quarterly)



N.B. This data is compiled using publicly available publications which are produced in arrears to the current month.