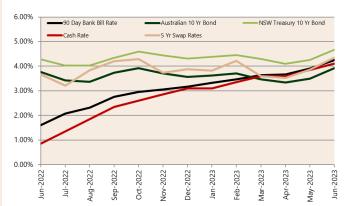

# **Economic Snapshot**

June 2023

 percentage change from previous q
 \* Based on ABS CPI released 26 July \* Based on ANZ-Roy Morgan Australian Consumer Confidence released 11 July

\*\*\* Based on NAB Monthly Business Survey released 12 July

# Date of Publication figures based on those available at 26 July

#### **Cash Rates**



3.85% 0.85%

Jun 2023

Mar 2022

June 2022

### **Consumer Price Index** Australian All Groups\*



Jun 2023 133.7 +6.0%<sub>^YoY</sub>



Mar 2023 132.6 +7.0%^YoY



Jun 2022 126.1 +6.1%<sub>^YoY</sub>

#### **Interest Rates**







# **ANZ-Roy Morgan Australian**



## **Exchange Rates (per \$A)**



**NAB Business** 



## **Housing Loan Lending Rates Indicator**



# **Business Loan Lending Rates Indicator**



#### **Share Prices and Indices**





### **Private Sector Dwelling Approvals**



#### Non-Residential Approvals \$m (monthly)



#### Dwelling Investment \$m (quarterly)



N.B. This data is compiled using publicly available publications which are produced in arrears to the current month.