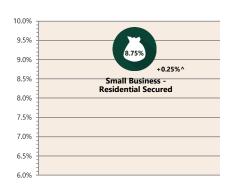

# **Economic Snapshot**

June 2023

 percentage change from previous q
 \* Based on ABS CPI released 26 July \* Based on ANZ-Roy Morgan Australian Consumer Confidence released 11 July

\*\*\* Based on NAB Monthly Business Survey released 12 July

# Date of Publication figures based on those available at 26 July

#### **Cash Rates**



3.85% 0.85%

Jun 2023

Mar 2022

June 2022

### **Consumer Price Index** Australian All Groups\*



Jun 2023 133.7 +6.0%<sub>^YoY</sub>



Mar 2023 132.6 +7.0%^YoY



Jun 2022 126.1 +6.1%<sub>^YoY</sub>

#### **Interest Rates**







# **ANZ-Roy Morgan Australian**



## **Exchange Rates (per \$A)**



**NAB Business** 



## **Housing Loan Lending Rates Indicator**



# **Business Loan Lending Rates Indicator**



#### **Share Prices and Indices**





### **Private Sector Dwelling Approvals**



#### Non-Residential Approvals \$m (monthly)



#### Dwelling Investment \$m (quarterly)



N.B. This data is compiled using publicly available publications which are produced in arrears to the current month.