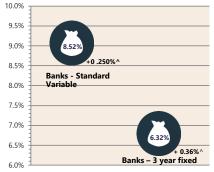

# **Economic Snapshot**

June 2023

 percentage change from previous q
 \* Based on ABS CPI released 26 July \* Based on ANZ-Roy Morgan Australian Consumer Confidence released 11 July

\*\*\* Based on NAB Monthly Business Survey released 12 July

# Date of Publication figures based on those available at 26 July

#### **Cash Rates**



3.85% 0.85%

Jun 2023

Mar 2022

June 2022

### **Consumer Price Index** Australian All Groups\*



Jun 2023 133.7 +6.0%<sub>^YoY</sub>



Mar 2023 132.6 +7.0%^YoY



Jun 2022 126.1 +6.1%<sub>^YoY</sub>

#### **Interest Rates**







# **ANZ-Roy Morgan Australian**



## **Exchange Rates (per \$A)**



**NAB Business** 



## **Housing Loan Lending Rates Indicator**



# **Business Loan Lending Rates Indicator**



#### **Share Prices and Indices**





### **Private Sector Dwelling Approvals**



#### Non-Residential Approvals \$m (monthly)



#### Dwelling Investment \$m (quarterly)



N.B. This data is compiled using publicly available publications which are produced in arrears to the current month.