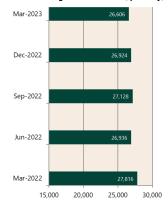

rgan Australian Consumer Confidence released 11 July

\*\*\* Based on NAB Monthly Business Survey released 12 July

# Date of Publication figures based on those available at 26 July

#### **Cash Rates**



3.85% 0.85%

Jun 2023

Mar 2022

June 2022

### **Consumer Price Index** Australian All Groups\*



Jun 2023 133.7 +6.0%<sub>^YoY</sub>



Mar 2023 132.6 +7.0%^YoY



Jun 2022 126.1 +6.1%<sub>^YoY</sub>

#### **Interest Rates**







# **ANZ-Roy Morgan Australian**



## **Exchange Rates (per \$A)**



**NAB Business** 



## **Housing Loan Lending Rates Indicator**



# **Business Loan Lending Rates Indicator**



#### **Share Prices and Indices**





### **Private Sector Dwelling Approvals**



#### Non-Residential Approvals \$m (monthly)



#### Dwelling Investment \$m (quarterly)



N.B. This data is compiled using publicly available publications which are produced in arrears to the current month.