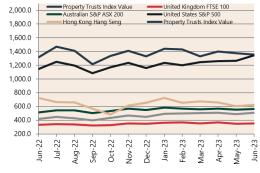

# **Economic Snapshot**

June 2023

 percentage change from previous q
 \* Based on ABS CPI released 26 July \* Based on ANZ-Roy Morgan Australian Consumer Confidence released 11 July

\*\*\* Based on NAB Monthly Business Survey released 12 July

# Date of Publication figures based on those available at 26 July

#### **Cash Rates**



3.85% 0.85%

Jun 2023

Mar 2022

June 2022

### **Consumer Price Index** Australian All Groups\*



Jun 2023 133.7 +6.0%<sub>^YoY</sub>



Mar 2023 132.6 +7.0%^YoY



Jun 2022 126.1 +6.1%<sub>^YoY</sub>

#### **Interest Rates**







# **ANZ-Roy Morgan Australian**



## **Exchange Rates (per \$A)**



**NAB Business** 



## **Housing Loan Lending Rates Indicator**



# **Business Loan Lending Rates Indicator**



#### **Share Prices and Indices**





### **Private Sector Dwelling Approvals**



#### Non-Residential Approvals \$m (monthly)



#### Dwelling Investment \$m (quarterly)



N.B. This data is compiled using publicly available publications which are produced in arrears to the current month.