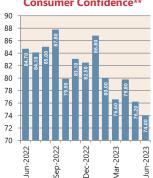

# **Economic Snapshot**

June 2023

 percentage change from previous q
 \* Based on ABS CPI released 26 July \* Based on ANZ-Roy Morgan Australian Consumer Confidence released 11 July

\*\*\* Based on NAB Monthly Business Survey released 12 July

# Date of Publication figures based on those available at 26 July

#### **Cash Rates**



3.85% 0.85%

Jun 2023

Mar 2022

June 2022

### **Consumer Price Index** Australian All Groups\*



Jun 2023 133.7 +6.0%<sub>^YoY</sub>



Mar 2023 132.6 +7.0%^YoY



Jun 2022 126.1 +6.1%<sub>^YoY</sub>

#### **Interest Rates**







# **ANZ-Roy Morgan Australian**



## **Exchange Rates (per \$A)**



**NAB Business** 



## **Housing Loan Lending Rates Indicator**



# **Business Loan Lending Rates Indicator**



#### **Share Prices and Indices**





### **Private Sector Dwelling Approvals**



#### Non-Residential Approvals \$m (monthly)



#### Dwelling Investment \$m (quarterly)



N.B. This data is compiled using publicly available publications which are produced in arrears to the current month.