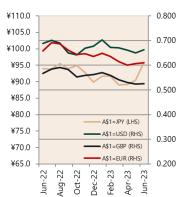

# **Economic Snapshot**

June 2023

 percentage change from previous q
 \* Based on ABS CPI released 26 July \* Based on ANZ-Roy Morgan Australian Consumer Confidence released 11 July

\*\*\* Based on NAB Monthly Business Survey released 12 July

# Date of Publication figures based on those available at 26 July

#### **Cash Rates**



3.85% 0.85%

Jun 2023

Mar 2022

June 2022

### **Consumer Price Index** Australian All Groups\*



Jun 2023 133.7 +6.0%<sub>^YoY</sub>



Mar 2023 132.6 +7.0%^YoY



Jun 2022 126.1 +6.1%<sub>^YoY</sub>

#### **Interest Rates**







# **ANZ-Roy Morgan Australian**



## **Exchange Rates (per \$A)**



**NAB Business** 



## **Housing Loan Lending Rates Indicator**



# **Business Loan Lending Rates Indicator**



#### **Share Prices and Indices**





### **Private Sector Dwelling Approvals**



#### Non-Residential Approvals \$m (monthly)



#### Dwelling Investment \$m (quarterly)



N.B. This data is compiled using publicly available publications which are produced in arrears to the current month.