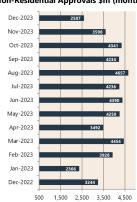

### **Private Sector** Dwelling Approvals

Dwelling Approvals (monthly)

Non-Residential Approvals \$m (monthly)

Dwelling Investment \$m (quarterly)

N.B. This data is compiled using publicly available publications which are produced in arrears to the current month.