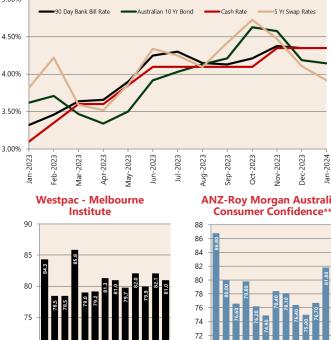

**Economic Snapshot** 

January 2024

0.800

0.700

0.600

0 500

0.400

0.300

0.200

Jan-

A\$1=JPY (LHS)

A\$1=USD (RHS)

A\$1=GBP (RHS)

A\$1=EUR (RHS)

-24

\* Based on ANZ-Roy Morgan Australian Consumer Confidence released 13 February 2024 \* Based on ANZ-Roy Morgan Australian Consumer Confidence released 13 February 2024 \*\*\* Based on NAB Monthly Business Survey released 13 February 2024 # Date of Publication figures based on those available at 16 February 2024

¥110.0

¥105.0

¥100.0

¥95.0

¥90.0

¥85.0

¥80.0

¥75 0

¥70.0

¥65.0

23

23

## **Cash Rates**

PRP



Preston

Paterson

Rowe

### **Interest Rates**

# **Exchange Rates (per \$A)**



2024

Jan-

# **ANZ-Roy Morgan Australian**





2024

Jan-



-Inf

Apr-

lan-

Sep-2023

23 23 23 23

## **Housing Loan** Lending Rates Indicator



### **Business Loan** Lending Rates Indicator



## Share Prices and Indices

Jul-2023

Oct-2023

70

2023

Jan-

2023

Apr-



### **Private Sector** Dwelling Approvals

Dwelling Approvals (monthly)



Non-Residential Approvals \$m (monthly)

Dwelling Investment \$m (quarterly)







N.B. This data is compiled using publicly available publications which are produced in arrears to the current month.

The information provided within this research report should be regarded solely as a general guide. We believe that the information herein is accurate however no warranty of accuracy or reliability is given in relation to any advice or informa