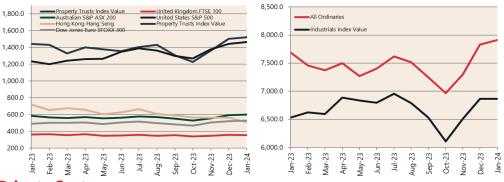

$1=EUR (RHS)

-24

\* Based on ANZ-Roy Morgan Australian Consumer Confidence released 13 February 2024 \* Based on ANZ-Roy Morgan Australian Consumer Confidence released 13 February 2024 \*\*\* Based on NAB Monthly Business Survey released 13 February 2024 # Date of Publication figures based on those available at 16 February 2024

¥110.0

¥105.0

¥100.0

¥95.0

¥90.0

¥85.0

¥80.0

¥75 0

¥70.0

¥65.0

23

23

## **Cash Rates**

PRP



Preston

Paterson

Rowe

### **Interest Rates**

# **Exchange Rates (per \$A)**



2024

Jan-

# **ANZ-Roy Morgan Australian**





2024

Jan-



-Inf

Apr-

lan-

Sep-2023

23 23 23 23

## **Housing Loan** Lending Rates Indicator



### **Business Loan** Lending Rates Indicator



## Share Prices and Indices

Jul-2023

Oct-2023

70

2023

Jan-

2023

Apr-



### **Private Sector** Dwelling Approvals

Dwelling Approvals (monthly)



Non-Residential Approvals \$m (monthly)

Dwelling Investment \$m (quarterly)







N.B. This data is compiled using publicly available publications which are produced in arrears to the current month.

The information provided within this research report should be regarded solely as a general guide. We believe that the information herein is accurate however no warranty of accuracy or reliability is given in relation to any advice or information contained in this publication and nor any responsibility for any loss or damage whatsoever arising in any way for any representation, act or omission, whether expressed or implied (including responsibility to any person or entity by reason of negligence) is accepted by Pres