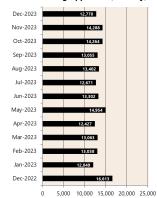

### **Private Sector** Dwelling Approvals

Dwelling Approvals (monthly)

Non-Residential Approvals \$m (monthly)

Dwelling Investment \$m (quarterly)

N.B. This data is compiled using publicly available publications which are produced in arrears to the current month.