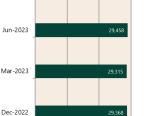

### **Private Sector** Dwelling Approvals

Dwelling Approvals (monthly)

Non-Residential Approvals \$m (monthly)

Dwelling Investment \$m (quarterly)

N.B. This data is compiled using publicly available publications which are produced in arrears to the current month.