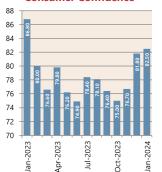

0.200

Jan-

A\$1=JPY (LHS)

A\$1=USD (RHS)

A\$1=GBP (RHS)

A\$1=EUR (RHS)

-24

\* Based on ANZ-Roy Morgan Australian Consumer Confidence released 13 February 2024 \* Based on ANZ-Roy Morgan Australian Consumer Confidence released 13 February 2024 \*\*\* Based on NAB Monthly Business Survey released 13 February 2024 # Date of Publication figures based on those available at 16 February 2024