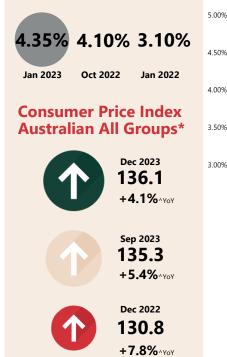

**Economic Snapshot** 

January 2024

0.800

0.700

0.600

0 500

0.400

0.300

0.200

Jan-

A\$1=JPY (LHS)

A\$1=USD (RHS)

A\$1=GBP (RHS)

A\$1=EUR (RHS)

-24

\* Based on ANZ-Roy Morgan Australian Consumer Confidence released 13 February 2024 \* Based on ANZ-Roy Morgan Australian Consumer Confidence released 13 February 2024 \*\*\* Based on NAB Monthly Business Survey released 13 February 2024 # Date of Publication figures based on those available at 16 February 2024

¥110.0

¥105.0

¥100.0

¥95.0

¥90.0

¥85.0

¥80.0

¥75 0

¥70.0

¥65.0

23

23

## **Cash Rates**

PRP



Preston

Paterson

Rowe

### **Interest Rates**

# **Exchange Rates (per \$A)**



2024

Jan-

# **ANZ-Roy Morgan Australian**





2024

Jan-



-Inf

Apr-

lan-

Sep-2023

23 23 23 23

## **Housing Loan** Lending Rates Indicator



### **Business Loan** Lending Rates Indicator



## Share Prices and Indices

Jul-2023

Oct-2023

70

2023

Jan-

2023

Apr-



### **Private Sector** Dwelling Approvals

Dwelling Approvals (monthly)



Non-Residential Approvals \$m (monthly)

Dwelling Investment \$m (quarterly)







N.B. This data is compiled using publicly available publications which are produced in arrears to the current month.

The information provided within this research report should be regarded solely as a general guide. We believe that the information herein is accurate however n