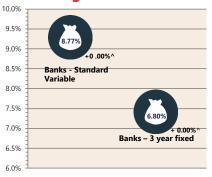

shot** 

January 2024

0.800

0.700

0.600

0 500

0.400

0.300

0.200

Jan-

A\$1=JPY (LHS)

A\$1=USD (RHS)

A\$1=GBP (RHS)

A\$1=EUR (RHS)

-24

\* Based on ANZ-Roy Morgan Australian Consumer Confidence released 13 February 2024 \* Based on ANZ-Roy Morgan Australian Consumer Confidence released 13 February 2024 \*\*\* Based on NAB Monthly Business Survey released 13 February 2024 # Date of Publication figures based on those available at 16 February 2024

¥110.0

¥105.0

¥100.0

¥95.0

¥90.0

¥85.0

¥80.0

¥75 0

¥70.0

¥65.0

23

23

## **Cash Rates**

PRP



Preston

Paterson

Rowe

### **Interest Rates**

# **Exchange Rates (per \$A)**



2024

Jan-

# **ANZ-Roy Morgan Australian**





2024

Jan-



-Inf

Apr-

lan-

Sep-2023

23 23 23 23

## **Housing Loan** Lending Rates Indicator



### **Business Loan** Lending Rates Indicator



## Share Prices and Indices

Jul-2023

Oct-2023

70

2023

Jan-

2023

Apr-



### **Private Sector** Dwelling Approvals

Dwelling Approvals (monthly)



Non-Residential Approvals \$m (monthly)

Dwelling Investment \$m (quarterly)







N.B. This data is compiled using publicly available publications which are produced in arrears to the current month.

The information provided within this research report should be regarded solely as a general guide. We believe that the information herein is accurate however no warranty of accuracy or reliability is given in relation to any advice or information contained in this publication and nor any responsibility for any loss or damage whatsoever arising in any way for any representation, act or omiss