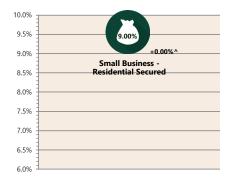

0.400

0.300

0.200

Jan-

A\$1=JPY (LHS)

A\$1=USD (RHS)

A\$1=GBP (RHS)

A\$1=EUR (RHS)

-24

\* Based on ANZ-Roy Morgan Australian Consumer Confidence released 13 February 2024 \* Based on ANZ-Roy Morgan Australian Consumer Confidence released 13 February 2024 \*\*\* Based on NAB Monthly Business Survey released 13 February 2024 # Date of Publication figures based on those available at 16 February 2024

¥110.0

¥105.0

¥100.0

¥95.0

¥90.0

¥85.0

¥80.0

¥75 0

¥70.0

¥65.0

23

23

## **Cash Rates**

PRP



Preston

Paterson

Rowe

### **Interest Rates**

# **Exchange Rates (per \$A)**



2024

Jan-

# **ANZ-Roy Morgan Australian**





2024

Jan-



-Inf

Apr-

lan-

Sep-2023

23 23 23 23

## **Housing Loan** Lending Rates Indicator



### **Business Loan** Lending Rates Indicator



## Share Prices and Indices

Jul-2023

Oct-2023

70

2023

Jan-

2023

Apr-



### **Private Sector** Dwelling Approvals

Dwelling Approvals (monthly)



Non-Residential Approvals \$m (monthly)

Dwelling Investment \$m (quarterly)







N.B. This data is compiled using publicly available publications which are produced in arrears to the current month.

The information provided within this research report should be regarded solely as a general guide. We believe that the information herein is accurate however no warranty of accuracy or reliability is given in relation to any advice or information contained in this publication and nor any responsibility for any loss or damage whatsoever arising in any way for any representation, act or omission, whether expressed or implied (including resp