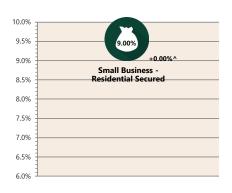

# **Economic Snapshot**

March 2024

^ percentage change from previous quarter \*Based on ANZ-Roy Morgan Australian Consumer Confidence released 24 April 2024 \*Based on ANB Monthly Business Survey released 10 April 2024 \*Based on NAB Monthly Business Survey released 10 April 2024 #Date of Publication figures based on those available at 24 April 2024

### **Cash Rates**



4.35% 3.60%

Mar 2023

Dec 2023

Mar 2022

### **Consumer Price Index Australian All Groups\***



Mar 2023 137.4

+3.6%<sub>^YoY</sub>



Dec 2023 136.1 +4.1%^yoy



Mar 2022 132.6 +7.0%^yoy

### **Interest Rates**







# ANZ-Roy Morgan Australian



# **Exchange Rates (per \$A)**



NAB Business Confidence Index\*\*



# **Housing Loan Lending Rates Indicator**



# Business Loan Lending Rates Indicator



### **Share Prices and Indices**







#### Non-Residential Approvals \$m (monthly)

8.500.0

8,000.0

7.000.0

6,500.0

6,000.0

Apr-23

Jun-23

All Ordinaries



### Dwelling Investment \$m (quarterly)

Jan-24

Aug-23

Jul-23

Sep-23



N.B. This data is compiled using publicly available publications which are produced in arrears to the current month.