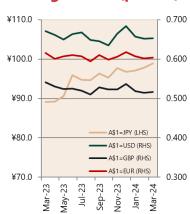

# **Economic Snapshot**

March 2024

^ percentage change from previous quarter \*Based on ANZ-Roy Morgan Australian Consumer Confidence released 24 April 2024 \*Based on ANB Monthly Business Survey released 10 April 2024 \*Based on NAB Monthly Business Survey released 10 April 2024 #Date of Publication figures based on those available at 24 April 2024

### **Cash Rates**



4.35% 3.60%

Mar 2023

Dec 2023

Mar 2022

### **Consumer Price Index Australian All Groups\***



Mar 2023 137.4

+3.6%<sub>^YoY</sub>



Dec 2023 136.1 +4.1%^yoy



Mar 2022 132.6 +7.0%^yoy

### **Interest Rates**







# ANZ-Roy Morgan Australian



# **Exchange Rates (per \$A)**



NAB Business Confidence Index\*\*



# **Housing Loan Lending Rates Indicator**



# Business Loan Lending Rates Indicator



### **Share Prices and Indices**







#### Non-Residential Approvals \$m (monthly)

8.500.0

8,000.0

7.000.0

6,500.0

6,000.0

Apr-23

Jun-23

All Ordinaries



### Dwelling Investment \$m (quarterly)

Jan-24

Aug-23

Jul-23

Sep-23



N.B. This data is compiled using publicly available publications which are produced in arrears to the current month.