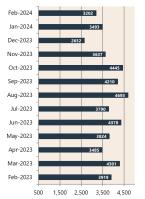

#### Non-Residential Approvals \$m (monthly)

8.500.0

8,000.0

7.000.0

6,500.0

6,000.0

Apr-23

Jun-23