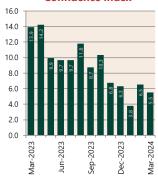

# **Economic Snapshot**

March 2024

^ percentage change from previous quarter \*Based on ANZ-Roy Morgan Australian Consumer Confidence released 24 April 2024 \*Based on ANB Monthly Business Survey released 10 April 2024 \*Based on NAB Monthly Business Survey released 10 April 2024 #Date of Publication figures based on those available at 24 April 2024

### **Cash Rates**



4.35% 3.60%

Mar 2023

Dec 2023

Mar 2022

### **Consumer Price Index Australian All Groups\***



Mar 2023 137.4

+3.6%<sub>^YoY</sub>



Dec 2023 136.1 +4.1%^yoy



Mar 2022 132.6 +7.0%^yoy

### **Interest Rates**







# ANZ-Roy Morgan Australian



# **Exchange Rates (per \$A)**



NAB Business Confidence Index\*\*



# **Housing Loan Lending Rates Indicator**



# Business Loan Lending Rates Indicator



### **Share Prices and Indices**







#### Non-Residential Approvals \$m (monthly)

8.500.0

8,000.0

7.000.0

6,500.0

6,000.0

Apr-23

Jun-23

All Ordinaries



### Dwelling Investment \$m (quarterly)

Jan-24

Aug-23

Jul-23

Sep-23



N.B. This data is compiled using publicly available publications which are produced in arrears to the current month.