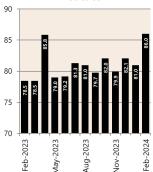

# **Economic Snapshot**

March 2024

^ percentage change from previous quarter \*Based on ANZ-Roy Morgan Australian Consumer Confidence released 24 April 2024 \*Based on ANB Monthly Business Survey released 10 April 2024 \*Based on NAB Monthly Business Survey released 10 April 2024 #Date of Publication figures based on those available at 24 April 2024

### **Cash Rates**



4.35% 3.60%

Mar 2023

Dec 2023

Mar 2022

### **Consumer Price Index Australian All Groups\***



Mar 2023 137.4

+3.6%<sub>^YoY</sub>



Dec 2023 136.1 +4.1%^yoy



Mar 2022 132.6 +7.0%^yoy

### **Interest Rates**







# ANZ-Roy Morgan Australian



# **Exchange Rates (per \$A)**



NAB Business Confidence Index\*\*



# **Housing Loan Lending Rates Indicator**



# Business Loan Lending Rates Indicator



### **Share Prices and Indices**







#### Non-Residential Approvals \$m (monthly)

8.500.0

8,000.0

7.000.0

6,500.0

6,000.0

Apr-23

Jun-23

All Ordinaries



### Dwelling Investment \$m (quarterly)

Jan-24

Aug-23

Jul-23

Sep-23



N.B. This data is compiled using publicly available publications which are produced in arrears to the current month.