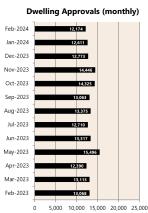

### Dwelling Investment \$m (quarterly)

Jan-24

Aug-23

Jul-23

Sep-23

N.B. This data is compiled using publicly available publications which are produced in arrears to the current month.