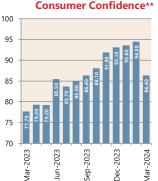

# **Economic Snapshot**

March 2024

^ percentage change from previous quarter \*Based on ANZ-Roy Morgan Australian Consumer Confidence released 24 April 2024 \*Based on ANB Monthly Business Survey released 10 April 2024 \*Based on NAB Monthly Business Survey released 10 April 2024 #Date of Publication figures based on those available at 24 April 2024

### **Cash Rates**



4.35% 3.60%

Mar 2023

Dec 2023

Mar 2022

### **Consumer Price Index Australian All Groups\***



Mar 2023 137.4

+3.6%<sub>^YoY</sub>



Dec 2023 136.1 +4.1%^yoy



Mar 2022 132.6 +7.0%^yoy

### **Interest Rates**







# ANZ-Roy Morgan Australian



# **Exchange Rates (per \$A)**



NAB Business Confidence Index\*\*



# **Housing Loan Lending Rates Indicator**



# Business Loan Lending Rates Indicator



### **Share Prices and Indices**







#### Non-Residential Approvals \$m (monthly)

8.500.0

8,000.0

7.000.0

6,500.0

6,000.0

Apr-23

Jun-23

All Ordinaries



### Dwelling Investment \$m (quarterly)

Jan-24

Aug-23

Jul-23

Sep-23



N.B. This data is compiled using publicly available publications which are produced in arrears to the current month.