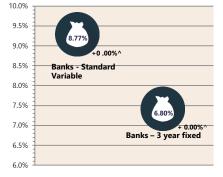

# **Economic Snapshot**

March 2024

^ percentage change from previous quarter \*Based on ANZ-Roy Morgan Australian Consumer Confidence released 24 April 2024 \*Based on ANB Monthly Business Survey released 10 April 2024 \*Based on NAB Monthly Business Survey released 10 April 2024 #Date of Publication figures based on those available at 24 April 2024

### **Cash Rates**



4.35% 3.60%

Mar 2023

Dec 2023

Mar 2022

### **Consumer Price Index Australian All Groups\***



Mar 2023 137.4

+3.6%<sub>^YoY</sub>



Dec 2023 136.1 +4.1%^yoy



Mar 2022 132.6 +7.0%^yoy

### **Interest Rates**







# ANZ-Roy Morgan Australian



# **Exchange Rates (per \$A)**



NAB Business Confidence Index\*\*



# **Housing Loan Lending Rates Indicator**



# Business Loan Lending Rates Indicator



### **Share Prices and Indices**







#### Non-Residential Approvals \$m (monthly)

8.500.0

8,000.0

7.000.0

6,500.0

6,000.0

Apr-23

Jun-23

All Ordinaries



### Dwelling Investment \$m (quarterly)

Jan-24

Aug-23

Jul-23

Sep-23



N.B. This data is compiled using publicly available publications which are produced in arrears to the current month.