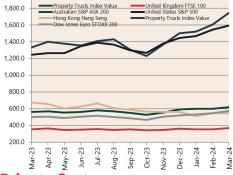

March 2024

^ percentage change from previous quarter \*Based on ANZ-Roy Morgan Australian Consumer Confidence released 24 April 2024 \*Based on ANB Monthly Business Survey released 10 April 2024 \*Based on NAB Monthly Business Survey released 10 April 2024 #Date of Publication figures based on those available at 24 April 2024

### **Cash Rates**



4.35% 3.60%

Mar 2023

Dec 2023

Mar 2022

### **Consumer Price Index Australian All Groups\***



Mar 2023 137.4

+3.6%<sub>^YoY</sub>



Dec 2023 136.1 +4.1%^yoy



Mar 2022 132.6 +7.0%^yoy

### **Interest Rates**







# ANZ-Roy Morgan Australian



# **Exchange Rates (per \$A)**



NAB Business Confidence Index\*\*



# **Housing Loan Lending Rates Indicator**



# Business Loan Lending Rates Indicator



### **Share Prices and Indices**







#### Non-Residential Approvals \$m (monthly)

8.500.0

8,000.0

7.000.0

6,500.0

6,000.0

Apr-23

Jun-23

All Ordinaries



### Dwelling Investment \$m (quarterly)

Jan-24

Aug-23

Jul-23

Sep-23



N.B. This data is compiled using publicly available publications which are produced in arrears to the current month.