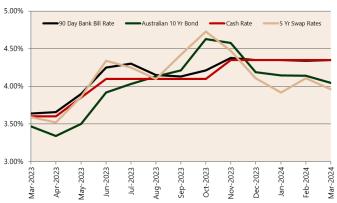

# **Economic Snapshot**

March 2024

^ percentage change from previous quarter \*Based on ANZ-Roy Morgan Australian Consumer Confidence released 24 April 2024 \*Based on ANB Monthly Business Survey released 10 April 2024 \*Based on NAB Monthly Business Survey released 10 April 2024 #Date of Publication figures based on those available at 24 April 2024

### **Cash Rates**



4.35% 3.60%

Mar 2023

Dec 2023

Mar 2022

### **Consumer Price Index Australian All Groups\***



Mar 2023 137.4

+3.6%<sub>^YoY</sub>



Dec 2023 136.1 +4.1%^yoy



Mar 2022 132.6 +7.0%^yoy

### **Interest Rates**







# ANZ-Roy Morgan Australian



# **Exchange Rates (per \$A)**



NAB Business Confidence Index\*\*



# **Housing Loan Lending Rates Indicator**



# Business Loan Lending Rates Indicator



### **Share Prices and Indices**







#### Non-Residential Approvals \$m (monthly)

8.500.0

8,000.0

7.000.0

6,500.0

6,000.0

Apr-23

Jun-23

All Ordinaries



### Dwelling Investment \$m (quarterly)

Jan-24

Aug-23

Jul-23

Sep-23



N.B. This data is compiled using publicly available publications which are produced in arrears to the current month.