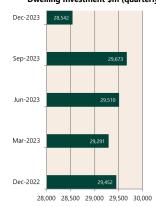

### Dwelling Investment \$m (quarterly)

Jan-24

Aug-23

Jul-23

Sep-23

N.B. This data is compiled using publicly available publications which are produced in arrears to the current month.